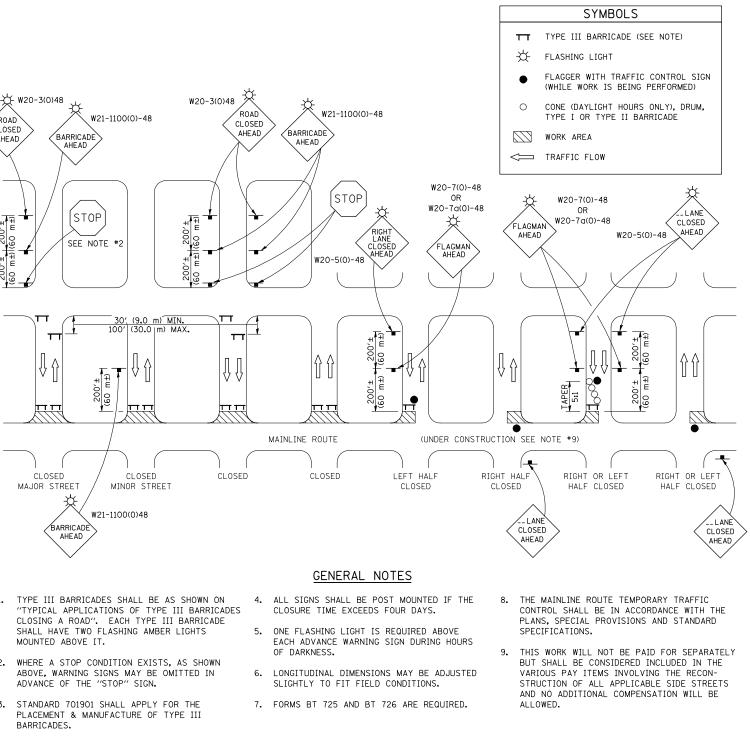

**ROAD CLOSURE** 

|                                         |                              |            |                 |                                                   |                                         | DISTRICT 5 DETAIL NO. 70200000                |
|-----------------------------------------|------------------------------|------------|-----------------|---------------------------------------------------|-----------------------------------------|-----------------------------------------------|
| FILE NAME =                             | USER NAME = stultsjw         | DESIGNED - | REVISED - 11/06 |                                                   | TRAFFIC CONTROL & PROTECTION DEVICES    | F.A.P. SECTION COUNTY TOTAL SHEET             |
| c:\pw_work\PWIDOT\STULTSJW\d0117834\D57 | 0506-sht-details.dgn         | DRAWN -    | REVISED - 12/07 | STATE OF ILLINOIS<br>DEPARTMENT OF TRANSPORTATION |                                         | 317 (28)RS-4 & (29.30)RS-2 MCLEAN 54 50       |
|                                         | PLOT SCALE = 100.0000 '/ IN. | CHECKED -  | REVISED -       |                                                   | (ROAD & SIDEROAD/STREET CLOSURES)       | CONTRACT NO, 70506                            |
|                                         | PLOT DATE = 1/30/2009        | DATE -     | REVISED -       |                                                   | SCALE: SHEET NO. OF SHEETS STA. TO STA. | FED. ROAD DIST. NO. ILLINOIS FED. AID PROJECT |