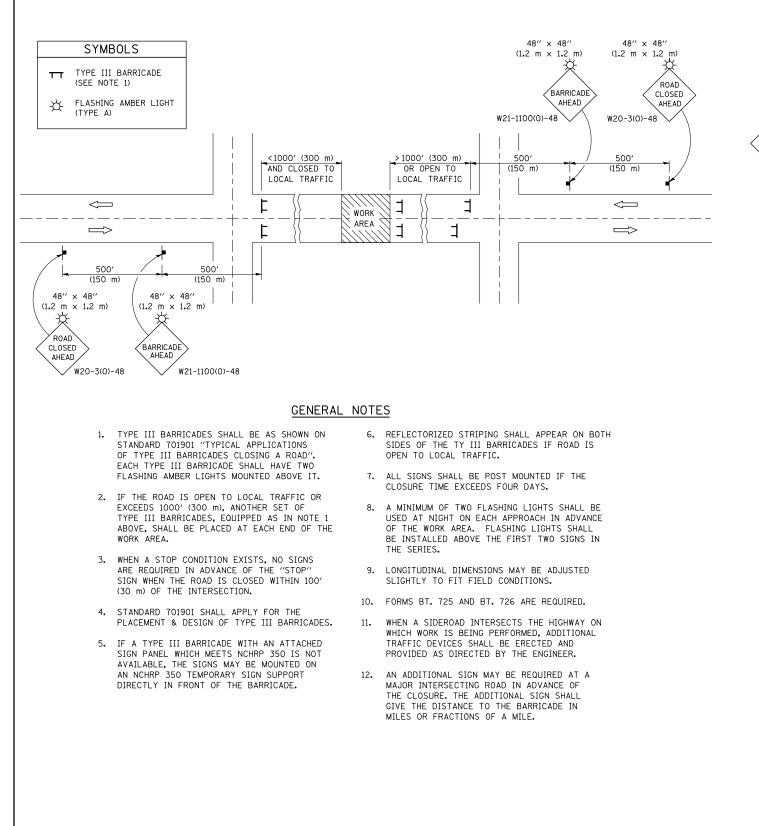

## SIDEROAD / STREET CLOSURE

Note: All dimensions are in INCHES (millimeters) unless otherwise shown.