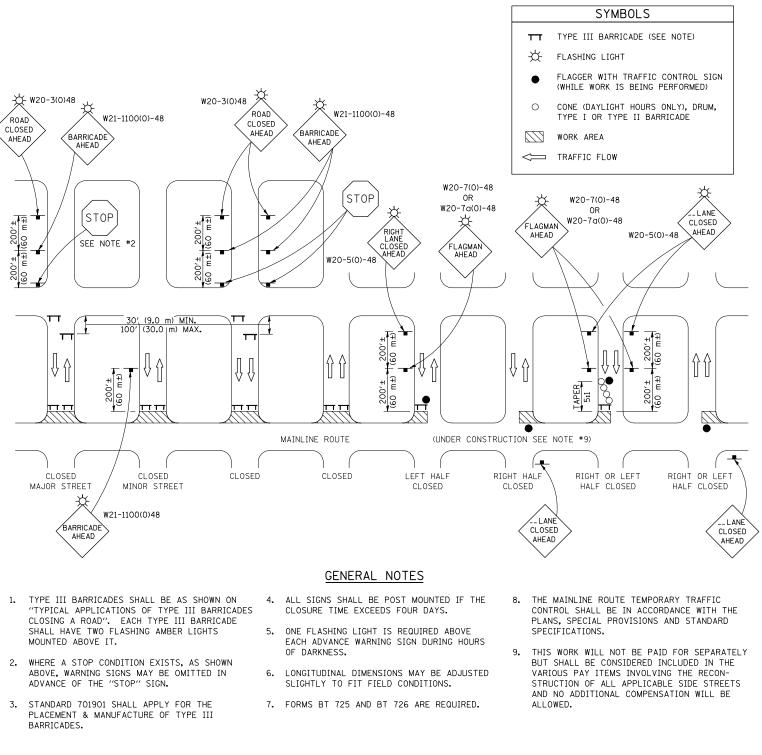

**ROAD CLOSURE** 

|                                         |                              |            |                 |                                                   |                                         | DISTRICT 5 DETAIL NO. 70200000                |
|-----------------------------------------|------------------------------|------------|-----------------|---------------------------------------------------|-----------------------------------------|-----------------------------------------------|
| FILE NAME =                             | USER NAME = stultsjw         | DESIGNED - | REVISED - 11/06 |                                                   | TRAFFIC CONTROL & PROTECTION DEVICES    | F.A.P. SECTION COUNTY TOTAL SHEET             |
| c:\pw_work\PWIDOT\STULTSJW\d0117834\D57 | 0506-sht-details.dgn         | DRAWN -    | REVISED - 12/07 | STATE OF ILLINOIS<br>DEPARTMENT OF TRANSPORTATION |                                         | 317 (28)RS-4 & (29.30)RS-2 MCLEAN 54 50       |
|                                         | PLOT SCALE = 100.0000 '/ IN. | CHECKED -  | REVISED -       |                                                   | (ROAD & SIDEROAD/STREET CLOSURES)       | CONTRACT NO, 70506                            |
|                                         | PLOT DATE = 1/30/2009        | DATE -     | REVISED -       |                                                   | SCALE: SHEET NO. OF SHEETS STA. TO STA. | FED. ROAD DIST. NO. ILLINOIS FED. AID PROJECT |