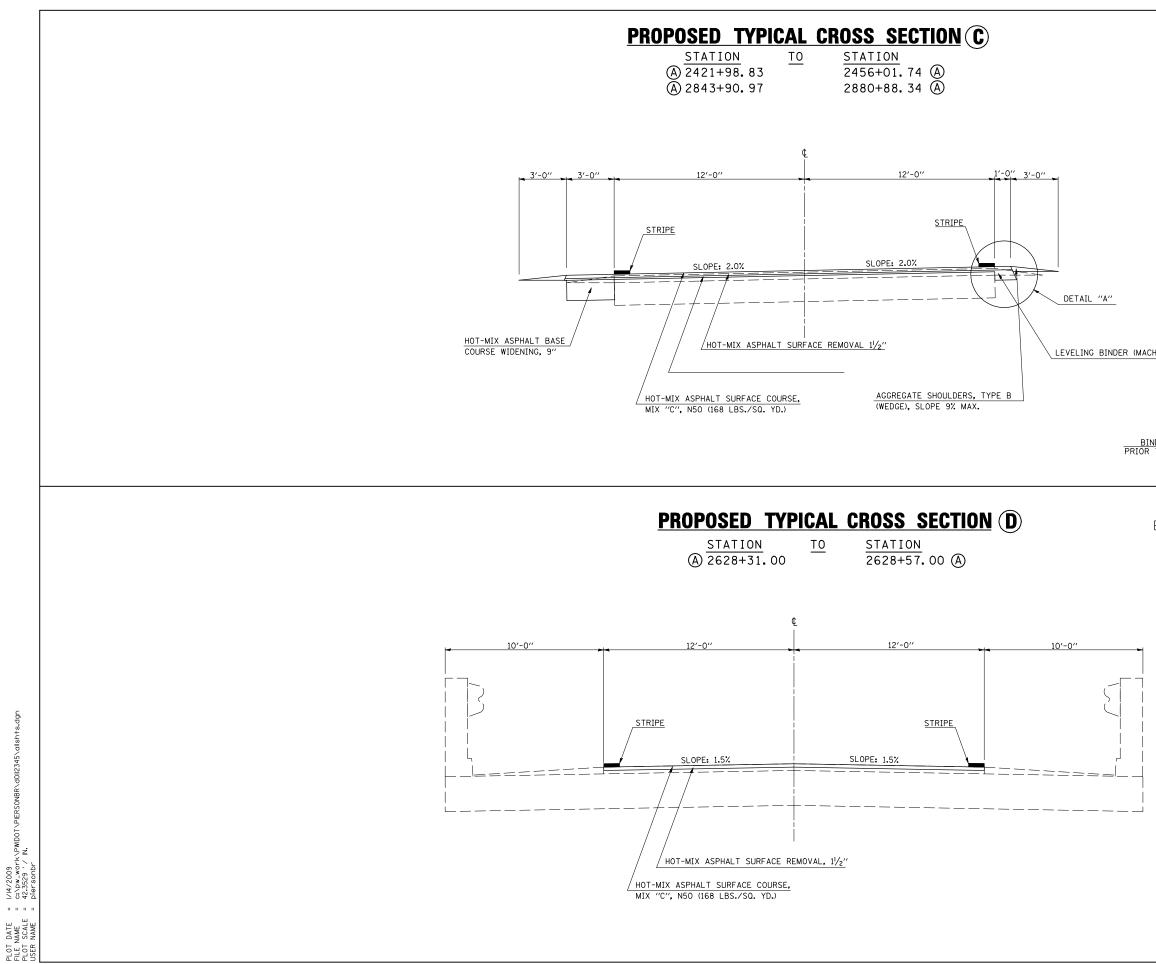

|                             |                |                   | CONTRA                         | CT NO.          | 7051 |
|-----------------------------|----------------|-------------------|--------------------------------|-----------------|------|
|                             | F.A.S.<br>RTE. | SECTION           | COUNTY                         | TOTAL<br>SHEETS |      |
|                             | 294            |                   | MCLEAN                         | 22              | 8    |
|                             | STA.           |                   | TO STA.                        |                 |      |
|                             | FED. RO        | AD DIST. NO. ILLI | NOIS FED. AID                  | PROJECT         |      |
|                             |                | *(14R2            | & 15R1)RS-1                    |                 |      |
|                             |                |                   |                                |                 |      |
|                             |                |                   |                                |                 |      |
|                             |                |                   |                                |                 |      |
|                             |                |                   |                                |                 |      |
|                             |                |                   |                                |                 |      |
|                             |                |                   |                                |                 |      |
|                             |                |                   |                                |                 |      |
|                             |                |                   |                                |                 |      |
|                             |                |                   |                                |                 |      |
|                             |                |                   |                                |                 |      |
|                             |                |                   |                                |                 |      |
|                             |                |                   |                                |                 |      |
|                             |                |                   |                                |                 |      |
|                             |                |                   |                                |                 |      |
|                             |                |                   |                                |                 |      |
|                             |                |                   |                                |                 |      |
|                             |                |                   |                                |                 |      |
|                             | $\frown$       |                   |                                |                 |      |
| /                           |                |                   |                                |                 |      |
|                             | 1'-0"          |                   |                                |                 |      |
| INE METHOD) N50             |                |                   |                                |                 |      |
| /                           |                |                   |                                |                 |      |
|                             | 41/2"±         |                   |                                |                 |      |
|                             | 7              |                   |                                |                 |      |
|                             | DETAIL "A"     |                   |                                |                 |      |
| X                           |                |                   |                                |                 |      |
|                             |                |                   |                                |                 |      |
| DER COURSE<br>TO COMPACTION |                |                   |                                |                 |      |
|                             |                |                   |                                |                 |      |
|                             |                |                   |                                |                 |      |
|                             |                |                   |                                |                 |      |
|                             |                |                   |                                |                 |      |
|                             |                |                   |                                |                 |      |
| EXISTING STRUCTUR           | - NO. 057-003  | 55                |                                |                 |      |
|                             |                |                   |                                |                 |      |
|                             |                |                   |                                |                 |      |
|                             |                |                   |                                |                 |      |
|                             |                |                   |                                |                 |      |
|                             |                |                   |                                |                 |      |
|                             |                |                   |                                |                 |      |
|                             |                |                   |                                |                 |      |
|                             |                |                   |                                |                 |      |
|                             |                |                   |                                |                 |      |
|                             |                |                   |                                |                 |      |
|                             |                |                   |                                |                 |      |
|                             |                |                   |                                |                 |      |
|                             |                |                   |                                |                 |      |
|                             |                |                   |                                |                 |      |
|                             |                |                   |                                |                 |      |
|                             |                |                   |                                |                 |      |
|                             |                |                   |                                |                 |      |
|                             |                |                   |                                |                 |      |
|                             |                |                   |                                |                 |      |
|                             |                |                   |                                |                 |      |
|                             |                |                   |                                |                 |      |
|                             |                |                   |                                |                 |      |
|                             |                |                   |                                |                 |      |
|                             |                |                   |                                |                 |      |
|                             |                |                   | TRANSPORT                      |                 |      |
|                             | ILLINOIS DEF   | ARIMENT OF        | IRANSPORT                      | AIION           |      |
|                             | PROPOSED 1     |                   | CROSS S                        | FCTIC           | эис  |
|                             |                |                   |                                |                 |      |
|                             | E & C . DOV    | 1E 294 (UL        | υ υ. <b>ა.</b> KOI             | шт Бб           | 57   |
|                             | F.A.S. ROU     | TON /1400         |                                |                 |      |
|                             |                | ION (14R2         | & 15R1)RS-                     |                 |      |
|                             | SECT           | MCLEAN C          | & 15R1)RS-                     |                 |      |
|                             |                | MCLEAN C          | & 15R1)RS-<br>OUNTY<br>DRAWN E |                 |      |