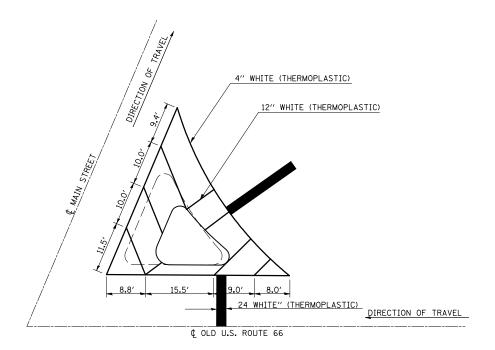

## CORNER ISLAND STRIPING DETAIL OLD ROUTE 66 & MAIN STREET



## TYPICAL DETAIL FOR BIKE PATH STRIPING



STATION 2400+78.00 (OLD RTE 4) STATION 2473+83.00 (GROVE ST.)

## HOT-MIX ASPHALT SHOULDER DETAIL STRUCTURE NO. 057-0035

\*(14R2 & 15R1)RS-1



STATION 2486+00.00 TO STATION 2489+20.00 STATION 2491+98.00 TO STATION 2495+18.00

ILLINOIS DEPARTMENT OF TRANSPORTATION

## MISCELLANEOUS DETAILS

F.A.S. ROUTE 294 (OLD U.S. ROUTE 66) SECTION (14R2 & 15R1)RS-1 MCLEAN COUNTY

SCALE: NOT TO SCALE
DATE: 08/10/06

DRAWN BY: M.L.B/B.B.P. CHECKED BY: M.L.B.

E = c:\pw.work\PWIDOT\PIERSONBR\doll2345\alishts.d \LE = 42.3529 '/ IN. \LE = piersonbr