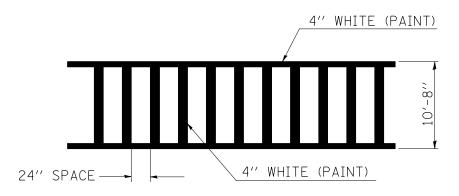

## TYPICAL DETAIL FOR BIKE PATH STRIPING

STATION 2400+78.00 (OLD RTE 4) STATION 2473+83.00 (GROVE ST.)