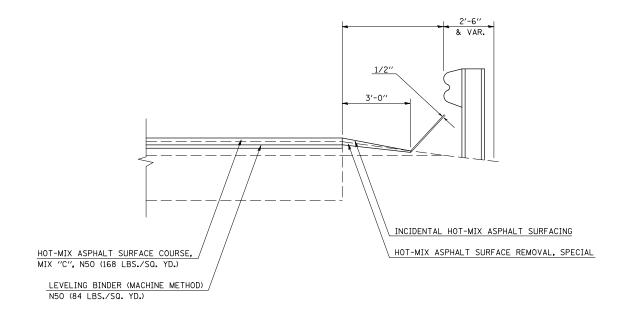

## HOT-MIX ASPHALT SHOULDER DETAIL STRUCTURE NO. 057-0035

\*(14R2 & 15R1)RS-1

STATION 2486+00.00 TO STATION 2489+20.00 STATION 2491+98.00 TO STATION 2495+18.00

ILLINOIS DEPARTMENT OF TRANSPORTATION