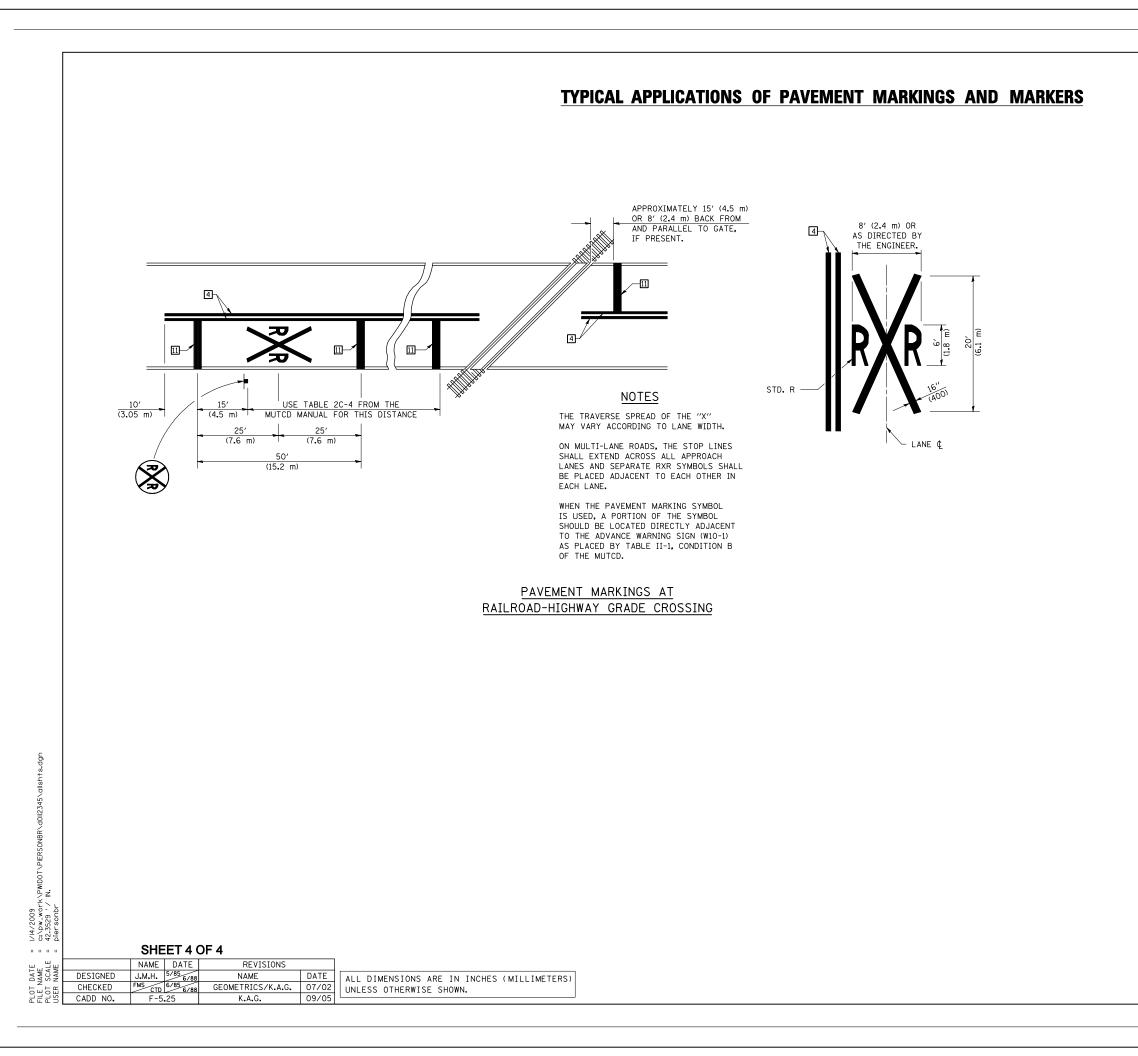

| ILLINOIS DEPARTMENT OF TRANSPORTA                            | TION     |  |  |  |
|--------------------------------------------------------------|----------|--|--|--|
| TYPICAL APPLICATIONS OF PA                                   | VEMENT   |  |  |  |
| MARKINGS AND MARKERS DE                                      | TAIL     |  |  |  |
| F.A.S. ROUTE 294 (OLD U.S. ROUT<br>SECTION (14R2 & 15R1)RS-1 | TE 66)   |  |  |  |
| MCLEAN COUNTY                                                |          |  |  |  |
| Sheet 4 of 4                                                 |          |  |  |  |
| SCALE: NOT TO SCALE DATE:                                    | 08/02/06 |  |  |  |