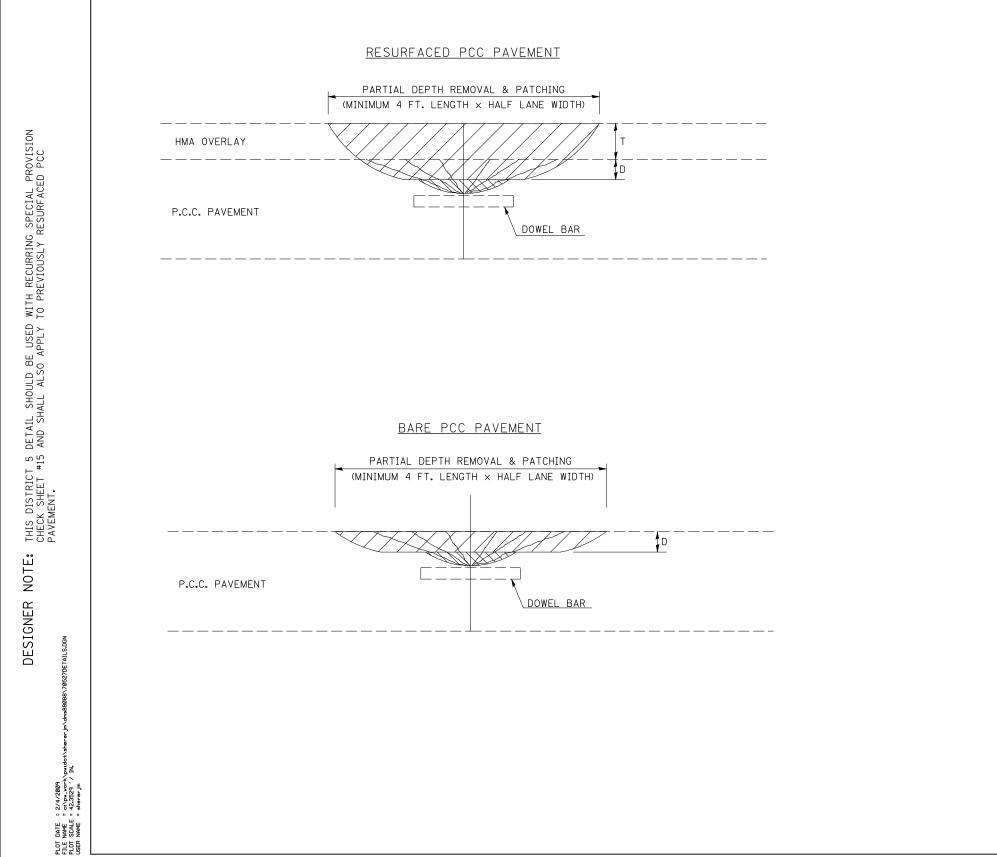

|                              | + |           |
|------------------------------|---|-----------|
| MILL MACHINE<br>AND/OR WHEEL |   | AIR<br>OR |

AND/OR WHEEL OR SAW REMOVAL SWEE OF L UNSO

## DES

PARTIAL DEPTH HMA PATC OVERLAY THICKNESS (T) 4 3/4 INCHES (145 mm)

G

- ALL VOLUME OF PARTIA WITH HOT-MIX ASPHALT UNIT PRICE PER TON FO
- T = THICKNESS OF HMA CROSS SECTION.

GENERAL NOTE 406H SHA FOR PARTIAL DEPTH PA

HMA REPLACEMENT IN R SHALL BE ACCORDING T SPECIFICATIONS.

D = DEPTH OF PARTIAL  $(3'' (75 \text{ mm}) \pm$ 

TRANSVERSE CONTRACTIONSIMILAR.

| F.A.I. SECTION COUNTY TOTAL SHEETS SHEETS   74 (74,10-4,1)RS-1 • 69 41B   • PIATT & CHAMPAIGN    = PARTIAL DEPTH REMOVAL   (X4401705) |
|---------------------------------------------------------------------------------------------------------------------------------------|
| = PARTIAL DEPTH REMOVAL                                                                                                               |
|                                                                                                                                       |
|                                                                                                                                       |
|                                                                                                                                       |
|                                                                                                                                       |
|                                                                                                                                       |
| (X4401705)                                                                                                                            |
|                                                                                                                                       |
| R EQUIPMENT<br>MECHANICAL                                                                                                             |
| EPER REMOVAL<br>LOOSE AND/OR                                                                                                          |
| UND CONCRETE                                                                                                                          |
|                                                                                                                                       |
|                                                                                                                                       |
|                                                                                                                                       |
| SIGN NOTES                                                                                                                            |
|                                                                                                                                       |
| CHING SHALL NOT BE USED WHEN HMA<br>ON PCC PAVEMENT EXCEEDS                                                                           |
| OR ON CRC PAVEMENT.                                                                                                                   |
|                                                                                                                                       |
|                                                                                                                                       |
|                                                                                                                                       |
| ENERAL NOTES                                                                                                                          |
| AL DEPTH REMOVAL SHALL BE REPLACED                                                                                                    |
| (HMA) AND PAID FOR AT THE CONTRACT                                                                                                    |
| OR PARTIAL DEPTH PATCHING.                                                                                                            |
| OVERLAY(S). SEE EXISTING TYPICAL                                                                                                      |
|                                                                                                                                       |
| HALL INCLUDE MIXTURE REQUIREMENTS<br>TCHING.                                                                                          |
| RESURFACED PCC PAVEMENT LOCATIONS                                                                                                     |
| O SECTION 406 OF THE STANDARD                                                                                                         |
|                                                                                                                                       |
| DEPTH REMOVAL INTO EXISTING PCC PAVEMENT.<br>OR TO SOUND CONCRETE)                                                                    |
| ON JOINT SHOWN - OTHER LOCATIONS                                                                                                      |
|                                                                                                                                       |
|                                                                                                                                       |
| Note: All dimensions are in INCHES<br>(millimeters) unless otherwise shown.                                                           |
| REVISIONS     NAME     ILLINOIS DEPARTMENT OF TRANSPORTATION       REPLACED DETAIL C-5.01     TJB                                     |
| PCC PARTIAL DEPTH                                                                                                                     |
| HOT-MIX ASPHALT PATCHING                                                                                                              |
|                                                                                                                                       |
| DISTRICT 5 DETAIL NO. XX442100                                                                                                        |
| · ·                                                                                                                                   |