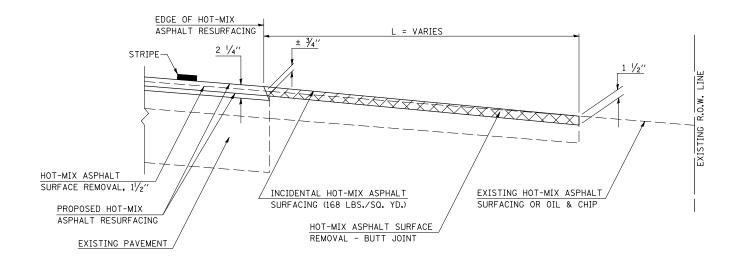

## PROFILE

## GENERAL NOTES

- THE EXISTING SURFACE SHALL BE PREPARED IN ACCORDANCE WITH SECTION 408 OF THE STANDARD SPECIFICATIONS.
- 2. THE INCIDENTAL HOT-MIX ASPHALT SURFACING IS INTENDED TO RESURFACE THE EXISTING SIDEROADS IN THEIR ENTIRETY. THE EXISTING SIDEROADS SHOULD BE RESURFACED TO MAINTAIN THEIR CURRENT RADII AND SHALL BE RESURFACED TO THE BACK OF RADII.