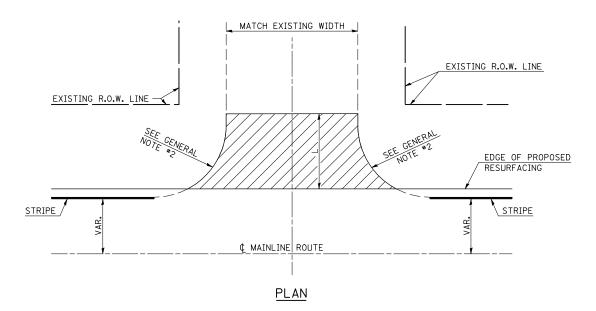

## **DETAIL OF SIDEROAD RETURNS**

(RURAL SECTION)

## GENERAL NOTES

- THE EXISTING SURFACE SHALL BE PREPARED IN ACCORDANCE WITH SECTION 408 OF THE STANDARD SPECIFICATIONS.
- 2. THE INCIDENTAL HOT-MIX ASPHALT SURFACING IS INTENDED TO RESURFACE THE EXISTING SIDEROADS IN THEIR ENTIRETY. THE EXISTING SIDEROADS SHOULD BE RESURFACED TO MAINTAIN THEIR CURRENT RADII AND SHALL BE RESURFACED TO THE BACK OF RADII.