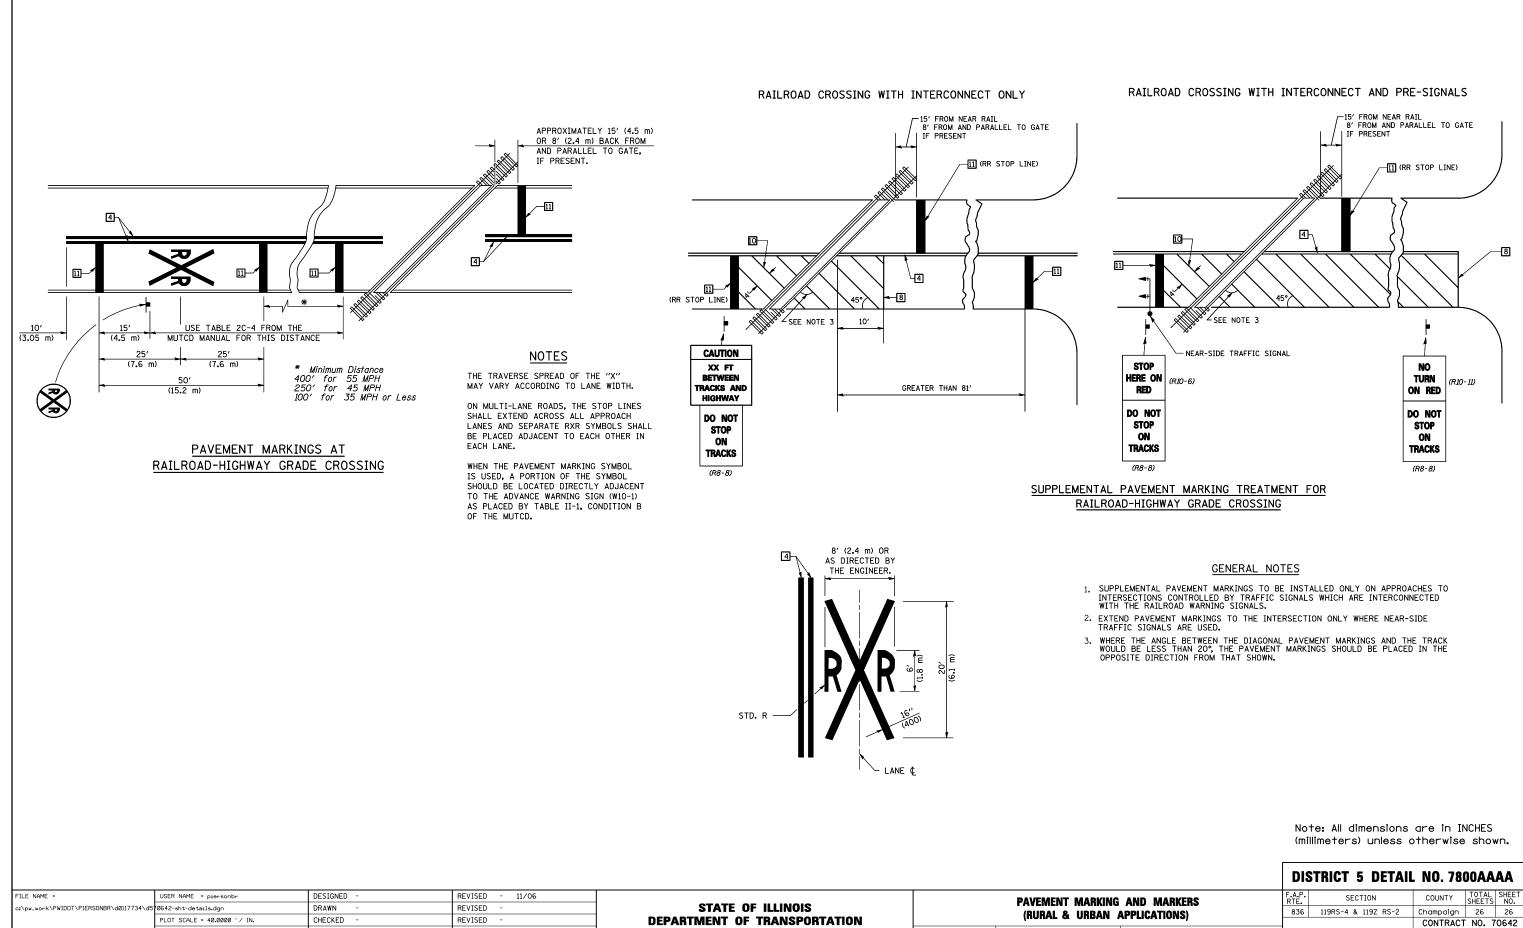

TO STA.

FED. ROAD DIST. NO. ILLINOIS FED. AID PROJECT

| ILE NAME =                                        | USER NAME = piersonbr       | DESIGNED - | REVISED - 11/06 |                              |                        | PAVEMI      | CNIT M | ADVING |      |
|---------------------------------------------------|-----------------------------|------------|-----------------|------------------------------|------------------------|-------------|--------|--------|------|
| <pre>*\pw_work\PWIDOT\PIERSONBR\d0117734\d5</pre> | 10642-sht-details.dgn       | DRAWN -    | REVISED -       | STATE OF ILLINOIS            | 1                      |             |        |        |      |
|                                                   | PLOT SCALE = 40.0000 ′⁄ IN. | CHECKED -  | REVISED -