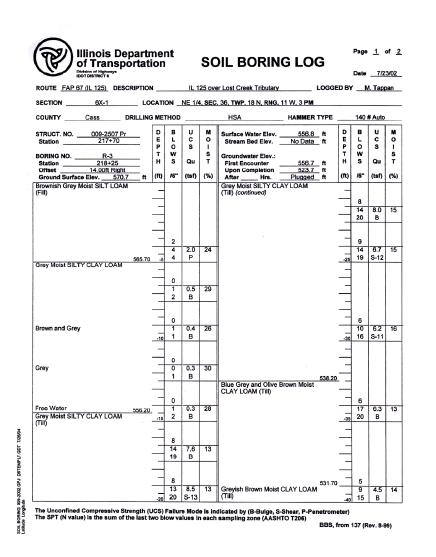

| ROUTE FAP 67 (IL 125) DESCI                                                                                       |                    |                  | 11 1        | 25 ove           | ar Lost Creek Tributary                                     | LOGGED                             | Date <u>7/23/0</u> |
|-------------------------------------------------------------------------------------------------------------------|--------------------|------------------|-------------|------------------|-------------------------------------------------------------|------------------------------------|--------------------|
| SECTION 6X-1                                                                                                      |                    |                  |             |                  |                                                             |                                    |                    |
| COUNTY Cass DI                                                                                                    |                    |                  |             | . 320            |                                                             | HAMMER TYPE                        | 140 # Auto         |
| STRUCT. NO. <u>009-2507 Pr</u><br>Station <u>217+70</u>                                                           | — D<br>E<br>P<br>T | B<br>L<br>O<br>W | U<br>C<br>S | M<br>0<br>1<br>5 | Surface Water Elev<br>Stream Bed Elev<br>Groundwater Elev.: | <u>556.8</u> ft                    |                    |
| BORING NOR-3<br>Station218+25<br>Offset14.00ft Right<br>Ground Surface Elev570.7<br>Greyish Brown Moist CLAY LOAM |                    |                  | Qu<br>(tsf) | т<br>(%)         | First Encounter<br>Upon Completion<br>After Hrs             | 556.7 ft<br>523.7 ft<br>Plugged ft | . *                |
| (Till) (continued)                                                                                                |                    |                  |             |                  |                                                             |                                    |                    |
|                                                                                                                   | _                  | -                |             |                  |                                                             |                                    |                    |
|                                                                                                                   |                    | 5<br>8<br>5 12   | 4.3<br>B    | 14               |                                                             |                                    |                    |
|                                                                                                                   |                    | -                |             |                  |                                                             |                                    |                    |
|                                                                                                                   | _                  |                  |             |                  |                                                             |                                    |                    |
| Grey Coarse Grained SAND to<br>SANDY GRAVEL                                                                       | 521.70             | 8<br>12<br>24    |             |                  |                                                             |                                    |                    |
| Boring Completed                                                                                                  | <u>520.70</u> -5   | <u> </u>         |             |                  |                                                             |                                    |                    |
| Refer Elevation to BM JJ20<br>Chisled Square on SE WW                                                             |                    | -                |             |                  |                                                             |                                    |                    |
| BM JJ20 = 570.3'                                                                                                  |                    | 5                |             |                  |                                                             |                                    |                    |
|                                                                                                                   |                    | -                |             |                  |                                                             |                                    |                    |
|                                                                                                                   |                    |                  |             |                  |                                                             |                                    |                    |
|                                                                                                                   | -6                 | -                |             |                  |                                                             |                                    |                    |