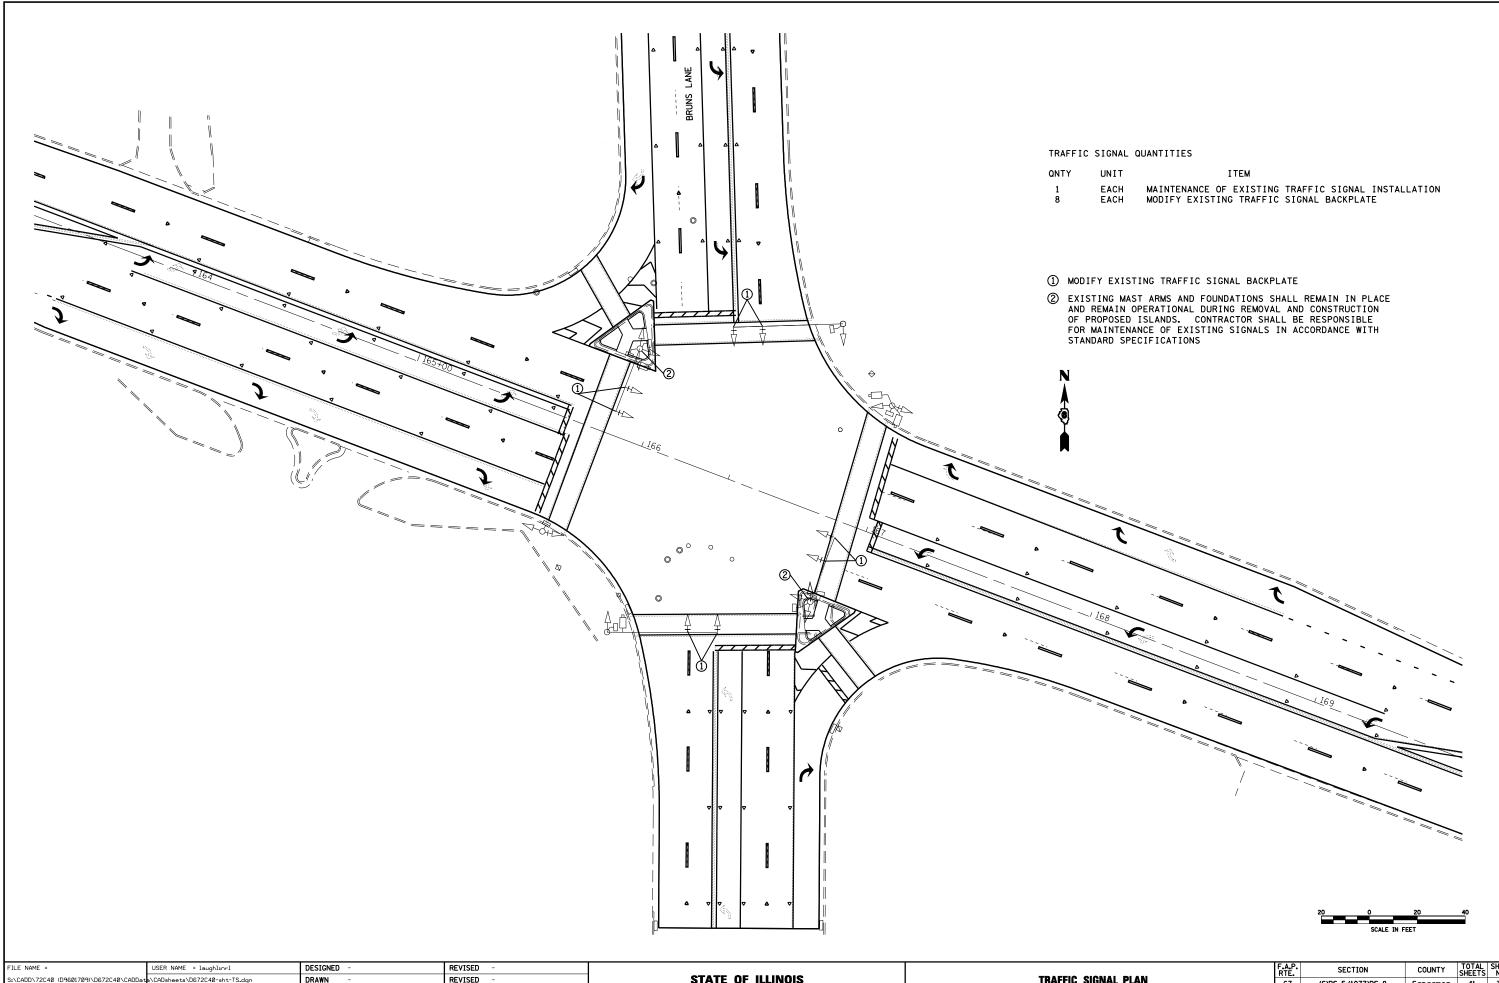

|                           | USER NAME = laughlinrl             | DESIGNED - | REVISED - | STATE OF ILLINOIS            |                                       |           |    |        |      |         | F.A.P.       | SECTIO       | N        | COUNTY             | TOTAL SHEET<br>SHEETS NO. |
|---------------------------|------------------------------------|------------|-----------|------------------------------|---------------------------------------|-----------|----|--------|------|---------|--------------|--------------|----------|--------------------|---------------------------|
| (D9601709)\D672C40\CADDat | \CADsheets\D672C40-sht-TS.dgn      | DRAWN -    | REVISED - |                              | TRAFFIC SIGNAL PLAN                   |           |    |        |      | 67      | (S)RS-5:(107 | Z)RS-8       | Sanaamon | 41 33              |                           |
|                           | PLOT SCALE = 40.0000 '/ IN.        | CHECKED -  | REVISED - | DEPARTMENT OF TRANSPORTATION | · · · · · · · · · · · · · · · · · · · |           |    |        |      |         |              |              |          | CONTRACT NO. 72C40 |                           |
|                           | PLOT DATE = Jan-20-2009 11:27:35AM | DATE -     | REVISED - |                              | SCALE:                                | SHEET NO. | OF | SHEETS | STA. | TO STA. | FED. ROAD    | DIST. NO. IL |          |                    |                           |