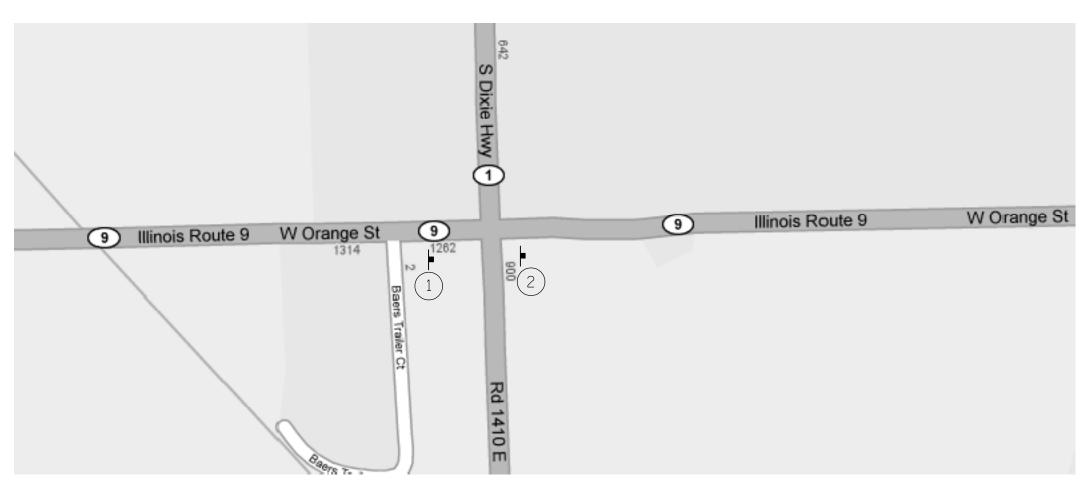

## WIDTH RESTRICTION SIGNING DETAIL

PLAN NOTE:

EXACT LOCATIONS OF WIDTH RESTRICTION SIGNING TO BE DETERMINED BY TRAFFIC CONTROL SUPERVISOR PRIOR TO CONSTRUCTION.

| FILE NAME =                           | USER NAME = cearlockjd       | DESIGNED - | REVISED - |                              |                                  |                                      | F,  | A.P. SECT           | ION               | COLINTY           | TOTAL SHEET |
|---------------------------------------|------------------------------|------------|-----------|------------------------------|----------------------------------|--------------------------------------|-----|---------------------|-------------------|-------------------|-------------|
| c:\pw_work\PWIDOT\CEARLOCKJD\dms87656 | \D59Ø866-Hyd∙dgn             | DRAWN -    | REVISED - | STATE OF ILLINOIS            | WIDTH RESTRICTION SIGNING DETAIL |                                      | 1,0 | 97 46RS-8&1RS       | S-2&46BDR         | VERMILION         | 75 59       |
|                                       | PLOT SCALE = 40.00000 '/ IN. | CHECKED -  | REVISED - | DEPARTMENT OF TRANSPORTATION |                                  |                                      |     | or   Tone outre     |                   | CONTRACT NO. 9086 |             |
|                                       | PLOT DATE = 2/6/2009         | DATE -     | REVISED - |                              | SCALE: N/A                       | SHEET NO. 1 OF 3 SHEETS STA. TO STA. | FE  | D. ROAD DIST. NO. I | ILLINOIS FED. AID |                   |             |