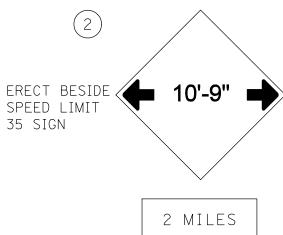

## WIDTH RESTRICTION SIGNING DETAIL

PLAN NOTE:

EXACT LOCATIONS OF WIDTH RESTRICTION SIGNING TO BE DETERMINED BY TRAFFIC CONTROL SUPERVISOR PRIOR TO CONSTRUCTION.

| FILE NAME =                           | USER NAME = cearlockjd       | DESIGNED - | REVISED - |                              |                                  |                                      | F,  | A.P. SECT           | ION               | COLINTY           | TOTAL SHEET |
|---------------------------------------|------------------------------|------------|-----------|------------------------------|----------------------------------|--------------------------------------|-----|---------------------|-------------------|-------------------|-------------|
| c:\pw_work\PWIDOT\CEARLOCKJD\dms87656 | \D59Ø866-Hyd∙dgn             | DRAWN -    | REVISED - | STATE OF ILLINOIS            | WIDTH RESTRICTION SIGNING DETAIL |                                      | 1,0 | 97 46RS-8&1RS       | S-2&46BDR         | VERMILION         | 75 59       |
|                                       | PLOT SCALE = 40.00000 '/ IN. | CHECKED -  | REVISED - | DEPARTMENT OF TRANSPORTATION |                                  |                                      |     | or   Tone outre     |                   | CONTRACT NO. 9086 |             |
|                                       | PLOT DATE = 2/6/2009         | DATE -     | REVISED - |                              | SCALE: N/A                       | SHEET NO. 1 OF 3 SHEETS STA. TO STA. | FE  | D. ROAD DIST. NO. I | ILLINOIS FED. AID |                   |             |