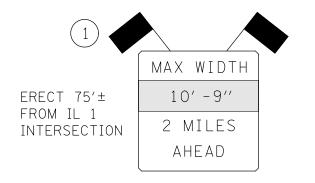

## WIDTH RESTRICTION SIGNING DETAIL

PLAN NOTE:

EXACT LOCATIONS OF WIDTH RESTRICTION SIGNING TO BE DETERMINED BY TRAFFIC CONTROL SUPERVISOR PRIOR TO CONSTRUCTION.

| FILE NAME =                           | USER NAME = cearlockjd       | DESIGNED - | REVISED - |                              |                                  |                                      | F,  | A.P. SECT           | ION               | COLINTY           | TOTAL SHEET |
|---------------------------------------|------------------------------|------------|-----------|------------------------------|----------------------------------|--------------------------------------|-----|---------------------|-------------------|-------------------|-------------|
| c:\pw_work\PWIDOT\CEARLOCKJD\dms87656 | \D59Ø866-Hyd∙dgn             | DRAWN -    | REVISED - | STATE OF ILLINOIS            | WIDTH RESTRICTION SIGNING DETAIL |                                      | 1,0 | 97 46RS-8&1RS       | S-2&46BDR         | VERMILION         | 75 59       |
|                                       | PLOT SCALE = 40.00000 '/ IN. | CHECKED -  | REVISED - | DEPARTMENT OF TRANSPORTATION |                                  |                                      |     | or   Tone outre     |                   | CONTRACT NO. 9086 |             |
|                                       | PLOT DATE = 2/6/2009         | DATE -     | REVISED - |                              | SCALE: N/A                       | SHEET NO. 1 OF 3 SHEETS STA. TO STA. | FE  | D. ROAD DIST. NO. I | ILLINOIS FED. AID |                   |             |