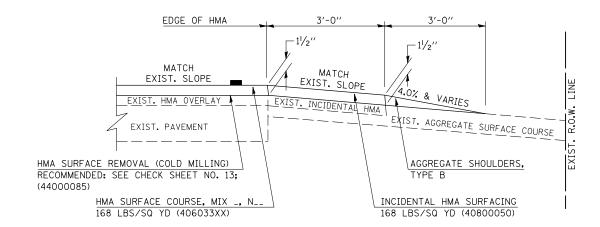

## PROJECTS WITHOUT RECONSTRUCTION

## S.M.A.R.T. IMPROVEMENTS (POLICY RESURFACING; BDE 53-4.03; $1\frac{1}{2}$ ")