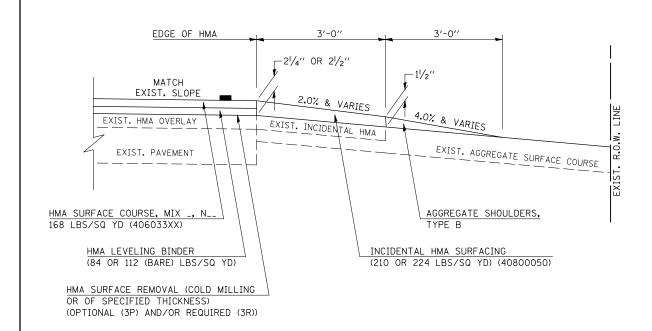

## PROJECTS WITH RECONSTRUCTION

("3R" WITHOUT RECONSTRUCTION, 3P, SMART AND CM) ("3R" IMPROVEMENTS AND SMART/3P "SPOT" LOCATIONS)

## "3P" OR "3R" IMPROVEMENTS (POLICY RESURFACING: BDE 53-4.02: 21/4" OR 21/2" ON BARE CONCRETE)

SECTION A-A

Note: All dimensions are in INCHES (millimeters) unless otherwise shown.

|                                         |                             |            |                        |                              |           |                                      | DISTRICT 5 DETAIL NO. 40800050A     |                    |
|-----------------------------------------|-----------------------------|------------|------------------------|------------------------------|-----------|--------------------------------------|-------------------------------------|--------------------|
| FILE NAME =                             | USER NAME = cearlockjd      | DESIGNED - | REVISED - 12/01/06 TJB |                              |           |                                      | F.A. SECTION                        | COUNTY TOTAL SHEET |
| c:\pw_work\pwidot\cearlockjd\dms87652\D | 90866-sht-details.dgn       | DRAWN -    | REVISED - 09/21/07 KAG | STATE OF ILLINOIS            | F         | IELD ENTRANCES (NONCOMMERCIAL RURAL) | 697 46RS-8&1RS-2&46BDR              | VERMILION 75 63    |
|                                         | PLOT SCALE = 40.0000 '/ IN. | CHECKED -  | REVISED - 04/30/08 KJT | DEPARTMENT OF TRANSPORTATION |           |                                      |                                     | CONTRACT NO. 90866 |
|                                         | PLOT DATE = 2/6/2009        | DATE -     | REVISED -              |                              | SCALE: NA | SHEET NO. 1 OF 2 SHEETS STA. TO STA. | FED. ROAD DIST. NO. ILLINOIS FED. A |                    |