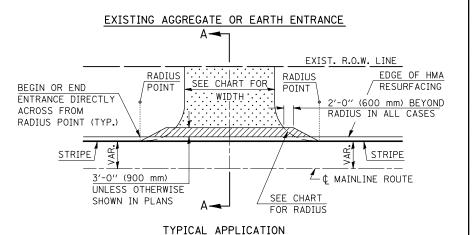

## PROJECTS WITHOUT RECONSTRUCTION

## PROJECTS WITH RECONSTRUCTION

("3R" WITHOUT RECONSTRUCTION, 3P, SMART AND CM) ("3R" IMPROVEMENTS AND SMART/3P "SPOT" LOCATIONS)

## S.M.A.R.T. IMPROVEMENTS (POLICY RESURFACING; BDE 53-4.03; $1\frac{1}{2}$ ")

## "3P" OR "3R" IMPROVEMENTS (POLICY RESURFACING: BDE 53-4.02: 21/4" OR 21/2" ON BARE CONCRETE)

SECTION A-A

Note: All dimensions are in INCHES (millimeters) unless otherwise shown.

|                                         |                             |            |                        |                              |           |                                      | DISTRICT 5 DETAIL NO. 40800050A     |                    |
|-----------------------------------------|-----------------------------|------------|------------------------|------------------------------|-----------|--------------------------------------|-------------------------------------|--------------------|
| FILE NAME =                             | USER NAME = cearlockjd      | DESIGNED - | REVISED - 12/01/06 TJB |                              |           |                                      | F.A. SECTION                        | COUNTY TOTAL SHEET |
| c:\pw_work\pwidot\cearlockjd\dms87652\D | 90866-sht-details.dgn       | DRAWN -    | REVISED - 09/21/07 KAG | STATE OF ILLINOIS            | F         | IELD ENTRANCES (NONCOMMERCIAL RURAL) | 697 46RS-8&1RS-2&46BDR              | VERMILION 75 63    |
|                                         | PLOT SCALE = 40.0000 '/ IN. | CHECKED -  | REVISED - 04/30/08 KJT | DEPARTMENT OF TRANSPORTATION |           |                                      |                                     | CONTRACT NO. 90866 |
|                                         | PLOT DATE = 2/6/2009        | DATE -     | REVISED -              |                              | SCALE: NA | SHEET NO. 1 OF 2 SHEETS STA. TO STA. | FED. ROAD DIST. NO. ILLINOIS FED. A |                    |