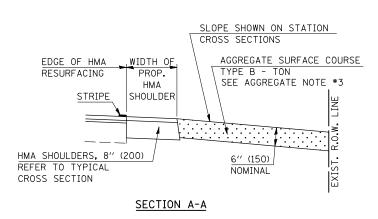

## PROJECTS WITHOUT RECONSTRUCTION

## PROJECTS WITH RECONSTRUCTION

("3R" WITHOUT RECONSTRUCTION, 3P, SMART AND CM) ("3R" IMPROVEMENTS AND SMART/3P "SPOT" LOCATIONS)

## S.M.A.R.T. IMPROVEMENTS (POLICY RESURFACING; BDE 53-4.03; $1\frac{1}{2}$ ")



## "3P" OR "3R" IMPROVEMENTS (POLICY RESURFACING: BDE 53-4.02: 21/4" OR 21/2" ON BARE CONCRETE)











SECTION A-A

Note: All dimensions are in INCHES (millimeters) unless otherwise shown.

|                                         |                             |            |                        |                              |           |                                      | DISTRICT 5 DETAIL NO. 40800050A     |                    |
|-----------------------------------------|-----------------------------|------------|------------------------|------------------------------|-----------|--------------------------------------|-------------------------------------|--------------------|
| FILE NAME =                             | USER NAME = cearlockjd      | DESIGNED - | REVISED - 12/01/06 TJB |                              |           |                                      | F.A. SE