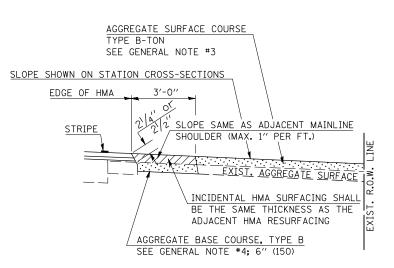

## PROJECTS WITHOUT RECONSTRUCTION

## PROJECTS WITH RECONSTRUCTION

("3R" WITHOUT RECONSTRUCTION, 3P, SMART AND CM) ("3R" IMPROVEMENTS AND SMART/3P "SPOT" LOCATIONS)

## S.M.A.R.T. IMPROVEMENTS (POLICY RESURFACING; BDE 53-4.03; $1\frac{1}{2}$ ")

## "3P" OR "3R" IMPROVEMENTS (POLICY RESURFACING: BDE 53-4.02: 21/4" OR 21/2" ON BARE CONCRETE)

SECTION A-A

Note: All dimensions are in INCHES (millimeters) unless otherwise shown.

|                                         |                             |            |                        |                              |           |                                      | DISTRICT 5 DETAIL NO. 40800050A     |                    |
|-----------------------------------------|-----------------------------|------------|------------------------|------------------------------|-----------|--------------------------------------|-------------------------------------|--------------------|
| FILE NAME =                             | USER NAME = cearlockjd      | DESIGNED - | REVISED - 12/01/06 TJB |                              |           |                                      | F.A. SECTION                        | COUNTY TOTAL SHEET |
| c:\pw_work\pwidot\cearlockjd\dms87652\D | 90866-sht-details.dgn       | DRAWN -    | REVISED - 09/21/07 KAG | STATE OF ILLINOIS            | F         | IELD ENTRANCES (NONCOMMERCIAL RURAL) | 697 46RS-8&1RS-2&46BDR              | VERMILION 75 63    |
|                                         | PLOT SCALE = 40.0000 '/ IN. | CHECKED -  | REVISED - 04/30/08 KJT | DEPARTMENT OF TRANSPORTATION |           |                                      |                                     | CONTRACT NO. 90866 |
|                                         | PLOT DATE = 2/6/2009        | DATE -     | REVISED -              |                              | SCALE: NA | SHEET NO. 1 OF 2 SHEETS STA. TO STA. | FED. ROAD DIST. NO. ILLINOIS FED. A |                    |