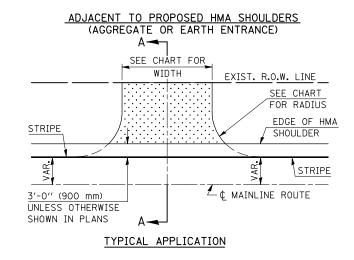

## PROJECTS WITHOUT RECONSTRUCTION

## PROJECTS WITH RECONSTRUCTION

("3R" WITHOUT RECONSTRUCTION, 3P, SMART AND CM) ("3R" IMPROVEMENTS AND SMART/3P "SPOT" LOCATIONS)

## S.M.A.R.T. IMPROVEMENTS (POLICY RESURFACING; BDE 53-4.03; $1\frac{1}{2}$ ")



## "3P" OR "3R" IMPROVEMENTS (POLICY RESURFACING: BDE 53-4.02: 21/4" OR 21/2" ON BARE CONCRETE)











SECTION A-A

Note: All dimensions are in INCHES (millimeters) unless otherwise shown.

|                                         |                             |            |                        |                              |           |                                      | DISTRICT 5 DETAIL NO. 40800050A     |                    |
|-----------------------------------------|-----------------------------|------------|------------------------|------------------------------|-----------|--------------------------------------|-------------------------------------|--------------------|
| FILE NAME =                             | USER NAME = cearlockjd      | DESIGNED - | REVISED - 12/01/06 TJB |                              |           |                                      | F.A.