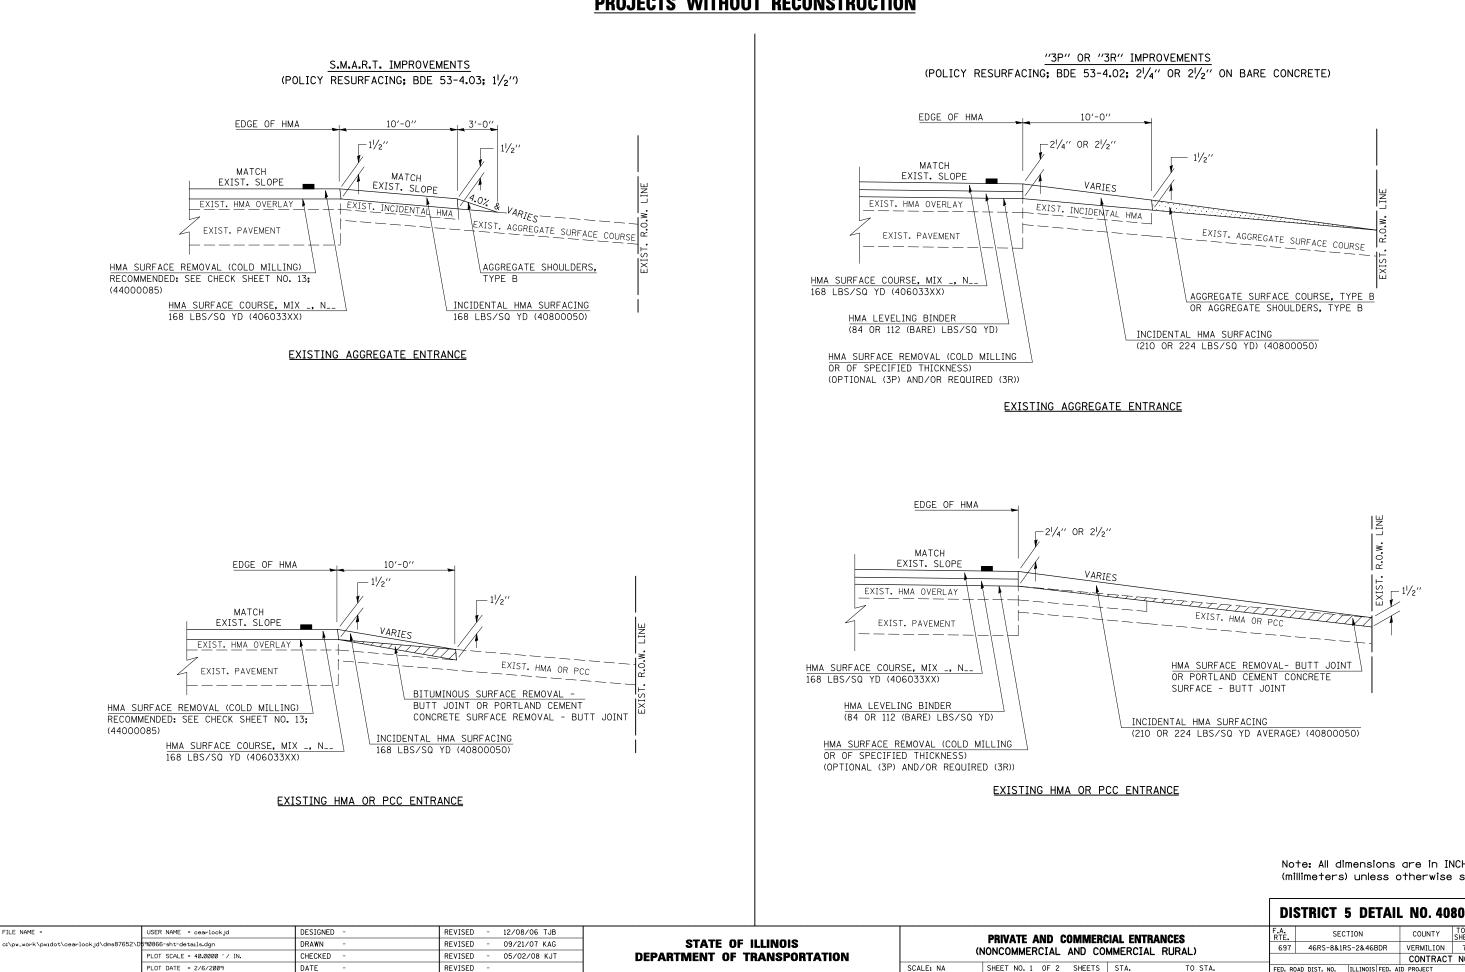

## **PROJECTS WITHOUT RECONSTRUCTION**

Note: All dimensions are in INCHES (millimeters) unless otherwise shown.

|                                     |      |         | DIS          | DISTRICT 5 DETAIL NO. 40800050C               |  |           |                 |              |
|-------------------------------------|------|---------|--------------|-----------------------------------------------|--|-----------|-----------------|--------------|
| RCIAL ENTRANCES<br>OMMERCIAL RURAL) |      |         | F.A.<br>RTE. | SECTION                                       |  | COUNTY    | TOTAL<br>SHEETS | SHEET<br>NO. |
|                                     |      |         | 697          | 46RS-8&1RS-2&46BDR                            |  | VERMILION | 75              | 66           |
|                                     |      |         |              |                                               |  | CONTRACT  | NO. 9           | 0866         |
| ;                                   | STA. | TO STA. | FED. RC      | FED. ROAD DIST. NO. ILLINOIS FED. AID PROJECT |  |           |                 |              |
|                                     |      |         |              |                                               |  |           |                 |              |