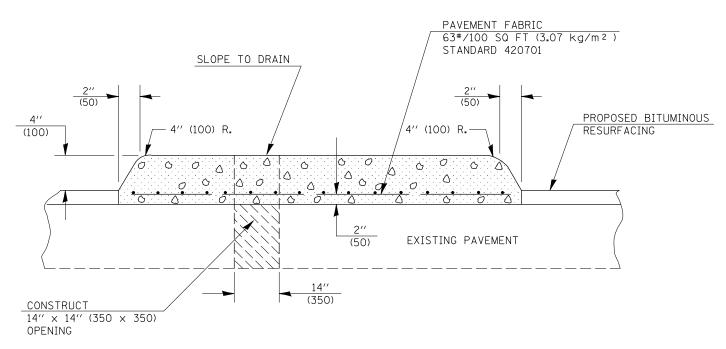

## GENERAL NOTES

THIS WORK SHALL BE PAID FOR AT THE CONTRACT UNIT PRICE PER SQ. FT. (m2) FOR CONCRETE MEDIAN, TYPE SM, WHICH PRICE SHALL INCLUDE THE COST OF FURNISHING AND INSTALLING THE PAVEMENT FABRIC, AND THE REMOVAL AND DISPOSAL OF THE EXISTING PAVEMENT FOR THE 14" x 14" (350 x 350) OPENING.

TRANSVERSE SECTION

Note: All dimensions are in INCHES (millimeters) unless otherwise shown.

| DISTRICT | T 5 DET | All NO  | 60621600 |
|----------|---------|---------|----------|
| DISTRIC  | I 3 VEI | AIL NU. | DUUZIUUU |