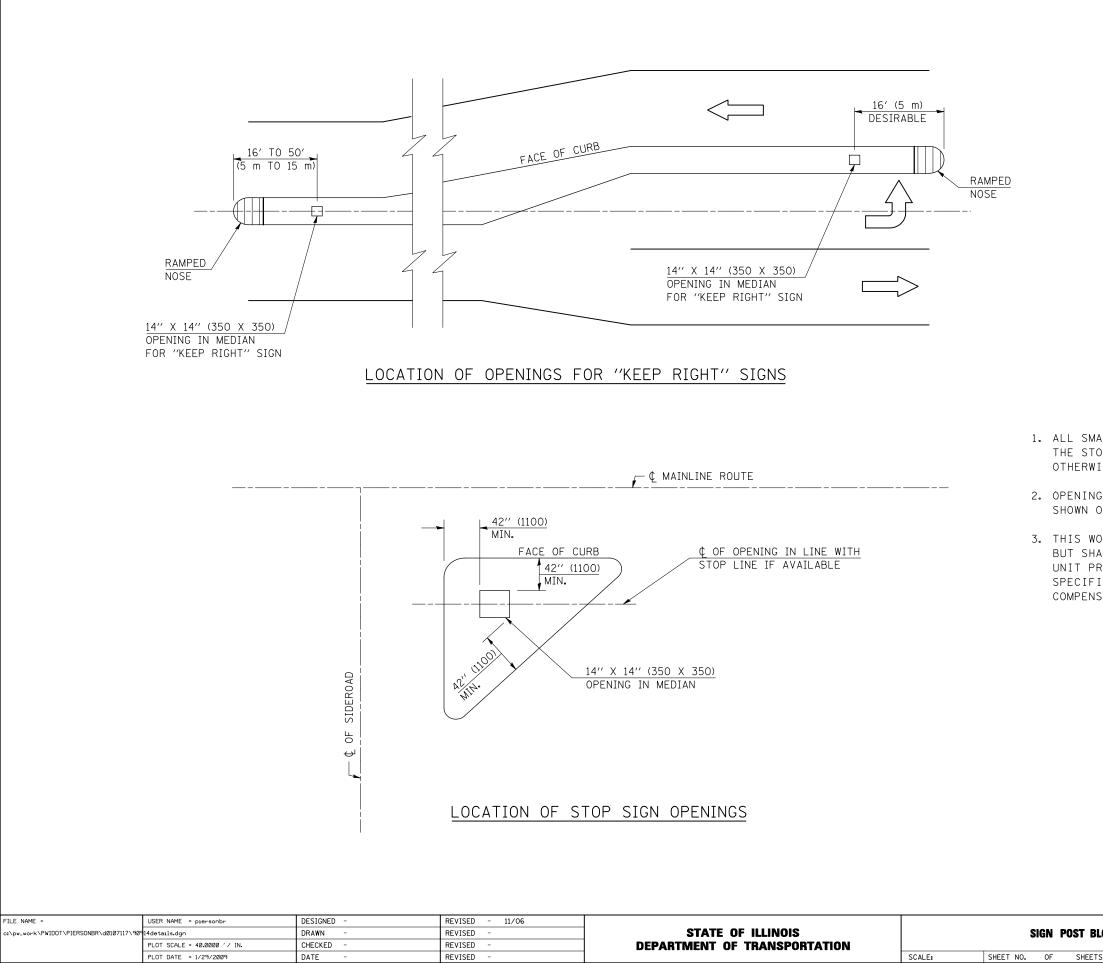

## GENERAL NOTES

1. ALL SMALL ISLANDS SHALL BE CONSTRUCTED WITH THE STOP SIGN ISLANDS AS SHOWN, UNLESS OTHERWISE SPECIFIED.

2. OPENINGS FOR SIGNS IN MEDIANS SHALL BE AS SHOWN OR AS DIRECTED BY THE ENGINEER.

3. THIS WORK WILL NOT BE PAID FOR SEPARATELY, BUT SHALL BE INCLUDED IN THE CONTRACT UNIT PRICE FOR THE TYPE OF MEDIAN SPECIFIED IN THE PLANS AND NO ADDITIONAL COMPENSATION WILL BE ALLOWED.

SCALE:

Note: All dimensions are in INCHES (millimeters) unless otherwise shown.