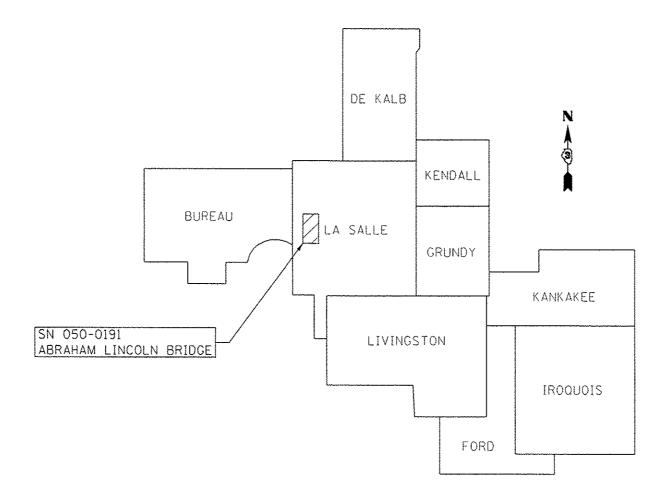

# BRIDGE DECK SEALING LASALLE COUNTY

C-93-030-16

CAMICAL OCIC

WHITSIOE

LIE

WHATEN

MARKEN

M

LOCATION OF SECTION INDICATED THUS: -

\*D3 BRIDGE DECK SEALING FY 2016-2

D-93-027-16

PRINTED BY THE AUTHORITY OF THE STATE OF ILLINOIS

J.U.L.I.E,

JOINT UTILITY LOCATION INFORMATION FOR EXCAVATION

1-800-892-0123 OR 811

|                   |               |                  |                                             |                                       | CONCRETE S | EALER       |                                                   |         |             |                                        |                 |
|-------------------|---------------|------------------|---------------------------------------------|---------------------------------------|------------|-------------|---------------------------------------------------|---------|-------------|----------------------------------------|-----------------|
|                   |               |                  |                                             | DECK                                  | PARAPET    | PARAPET     | MEDIAN                                            | MEDIAN  |             |                                        |                 |
| STRUCTURE         | FACILITY      | APPROXIMATE      | FEATURE                                     | WIDTH                                 | SURFACE    | SURFACE     | SURFACE                                           | SURFACE | DECK        | SEAL                                   | TRAFFIC CONTROL |
| NUMBER            | CARRIED       | LOCATION         | CROSSED                                     | -                                     | FACE & TOP | BACK        | FACE & TOP                                        | BACK    | LENGTH      | AREA                                   | AND PROTECTION  |
| ,                 |               |                  |                                             | FEET                                  | FEET       | FEET        | FEET                                              | FEET    | FEET        | SQ FT                                  | STANDARD        |
| INTERSTATE        |               |                  |                                             |                                       |            | <del></del> |                                                   | y de    | -           | ······································ |                 |
|                   | PFF Verbruike |                  | 9 P. V. | 80                                    | 7.4        |             | 7.7                                               |         | 7155        | 680,441                                |                 |
| 050-0191          | I-39, US 51   | 2.8 MI S OF I-80 | ILL RIVER/ILL 351/BO RR                     |                                       |            | 5.66        |                                                   |         | 7155        | 40,497                                 | 701406, 701411  |
|                   |               |                  |                                             |                                       |            |             |                                                   | 5.66    | 1092        | 6,181                                  |                 |
|                   | 3-TOTAL       |                  |                                             | · · · · · · · · · · · · · · · · · · · |            |             |                                                   |         |             | 727,119                                | <del></del>     |
| ASALLE COUNTY SUI |               |                  | · · · · · · · · · · · · · · · · · · ·       |                                       |            |             | ~~~ <del>~~~~~~~~~~~~~~~~~~~~~~~~~~~~~~~~~~</del> |         | <del></del> | <del></del>                            |                 |