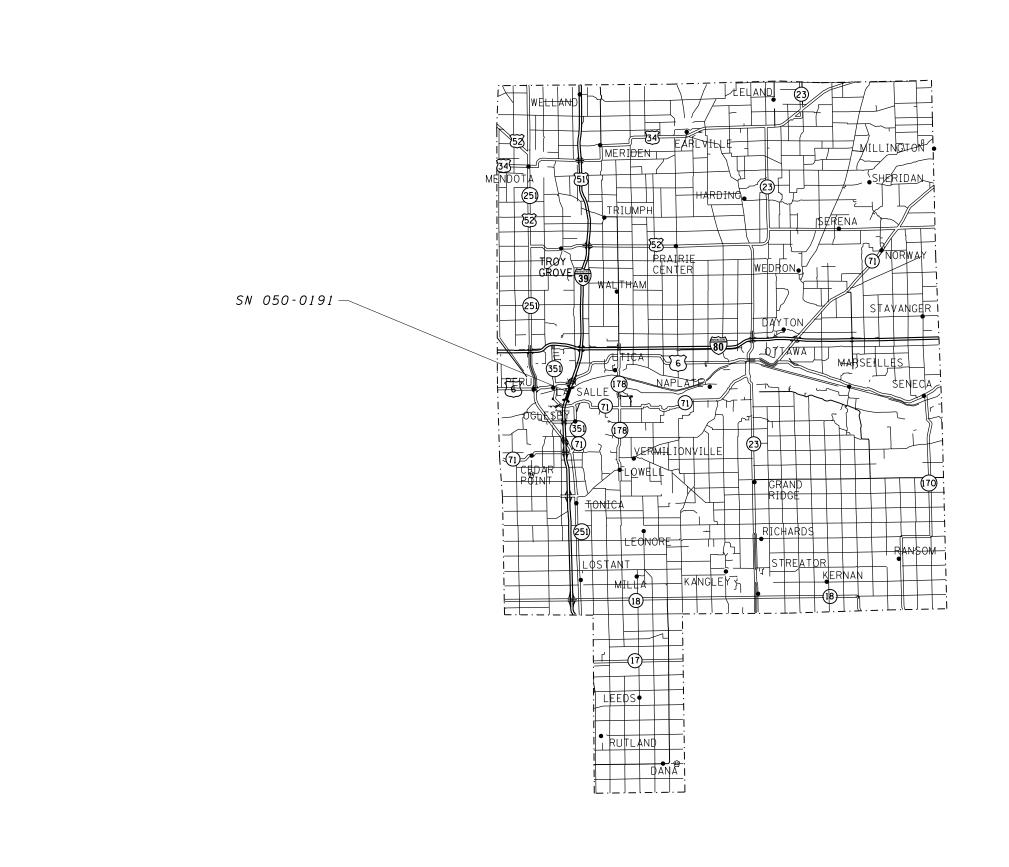

## LASALLE COUNTY

•D3 BRIDGE DECK SEALING 2016-2

| FILE NAME =                                | USER NAME = duncanbd                         | DESIGNED -                                  | REVISED - |                              |        |           | ΙΔ9 | SALLE C | DUNTY |         | F.A.i. | SECTION       | COUNTY  | TOTAL  | AL SHE | ĒΤ             |
|--------------------------------------------|----------------------------------------------|---------------------------------------------|-----------|------------------------------|--------|-----------|-----|---------|-------|---------|--------|---------------|---------|--------|--------|----------------|
| pw:\\ILØ84EBIDINTEG.:ll:no:s.gov:PWIDOT\Do | cuments\IDOT Offices\District 3\Projects\D36 | 66F <b>DRACWD</b> Data\B366F19-sht-plan.dgn | REVISED - | STATE OF ILLINOIS            |        |           |     |         |       |         | 39     | •             | LASALLE | 5      | 1      | Н              |
|                                            | PLOT SCALE = 100.0000 ' / in.                | CHECKED -                                   | REVISED - | DEPARTMENT OF TRANSPORTATION |        |           | LU  | CATION  | WAP   |         |        |               | CONTRAC | OT NO. | . 66F1 | . <del>5</del> |
|                                            | PLOT DATE = 2/2/2016                         | DATE -                                      | REVISED - |                              | SCALE: | SHEET NO. | OF  | SHEETS  | STA.  | TO STA. |        | ILLINOIS FED. |         |        |        | $\exists$      |