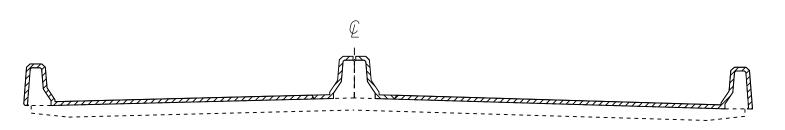

## LIMITS OF BRIDGE DECK SEALING END TO END OF DECK LIMITS OF BRIDGE DECK SEALING OUT TO OUT FACE TO FACE SEE CROSS SECTION VIEW PLAN VIEW

#### SECTION WITH PARAPET AND MEDIAN

NOTE: THE BACK SIDE OF THE MEDIAN PARAPETS SHALL ALSO BE SEALED WITHIN THE FIRST ±1100 FEET AT THE SOUTH END OF THE STRUCTURE.

NOTE: BRIDGE APPROACH PAVEMENT SHALL NOT BE SEALED.