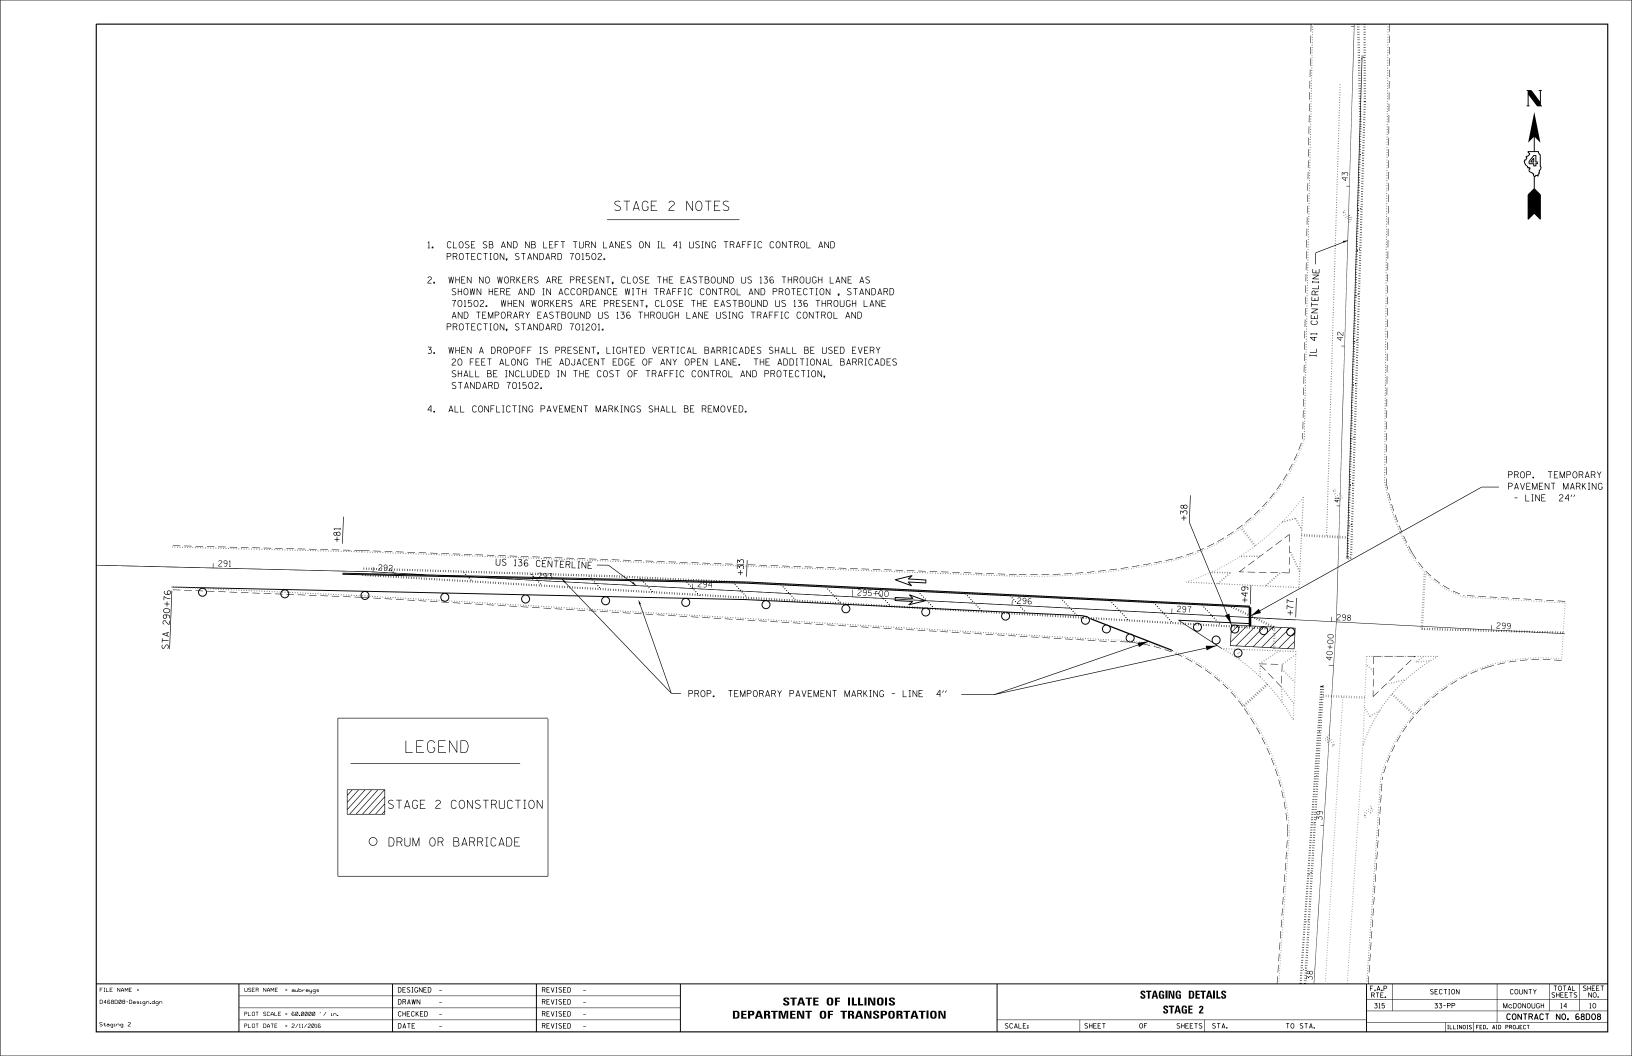

### PROJECT SPECIFIC NOTES

- The contractor shall notify the District Four Traffic Control
   Technician, Don Hoffman (309–671–4488), 3 weeks prior to begginning work.
- 2. The proposed patches are 10" thick. Pavement cores showed the existing pavement thickness is 11" and variable. The removal of any existing pavement beyond the proposed patch thickness of 10" will be paid for as earth excavation. There shall be no adjustment of patching quantity based on the thickness of the existing pavement. Saw cut quantity may be adjusted based on the thickness of the existing pavement. The saw cut quantity in these plans is based on an existing pavement thickness of 11". Therefore, any adjustment of saw cut quantities will be based on the change of thickness from the assumed 11".
- 3. A 1/4" edger shall be used along edges of the proposed patches, as directed by the engineer.
- 4. The proposed patches shall receive a Type A finish as described in Article 420.09 (e)(1) of the Standard Specifications.
- 5. A culvert near the intersection shall be cleaned as directed by the engineer. This work shall be paid for according to article 109.04 of the Standard Specifications.