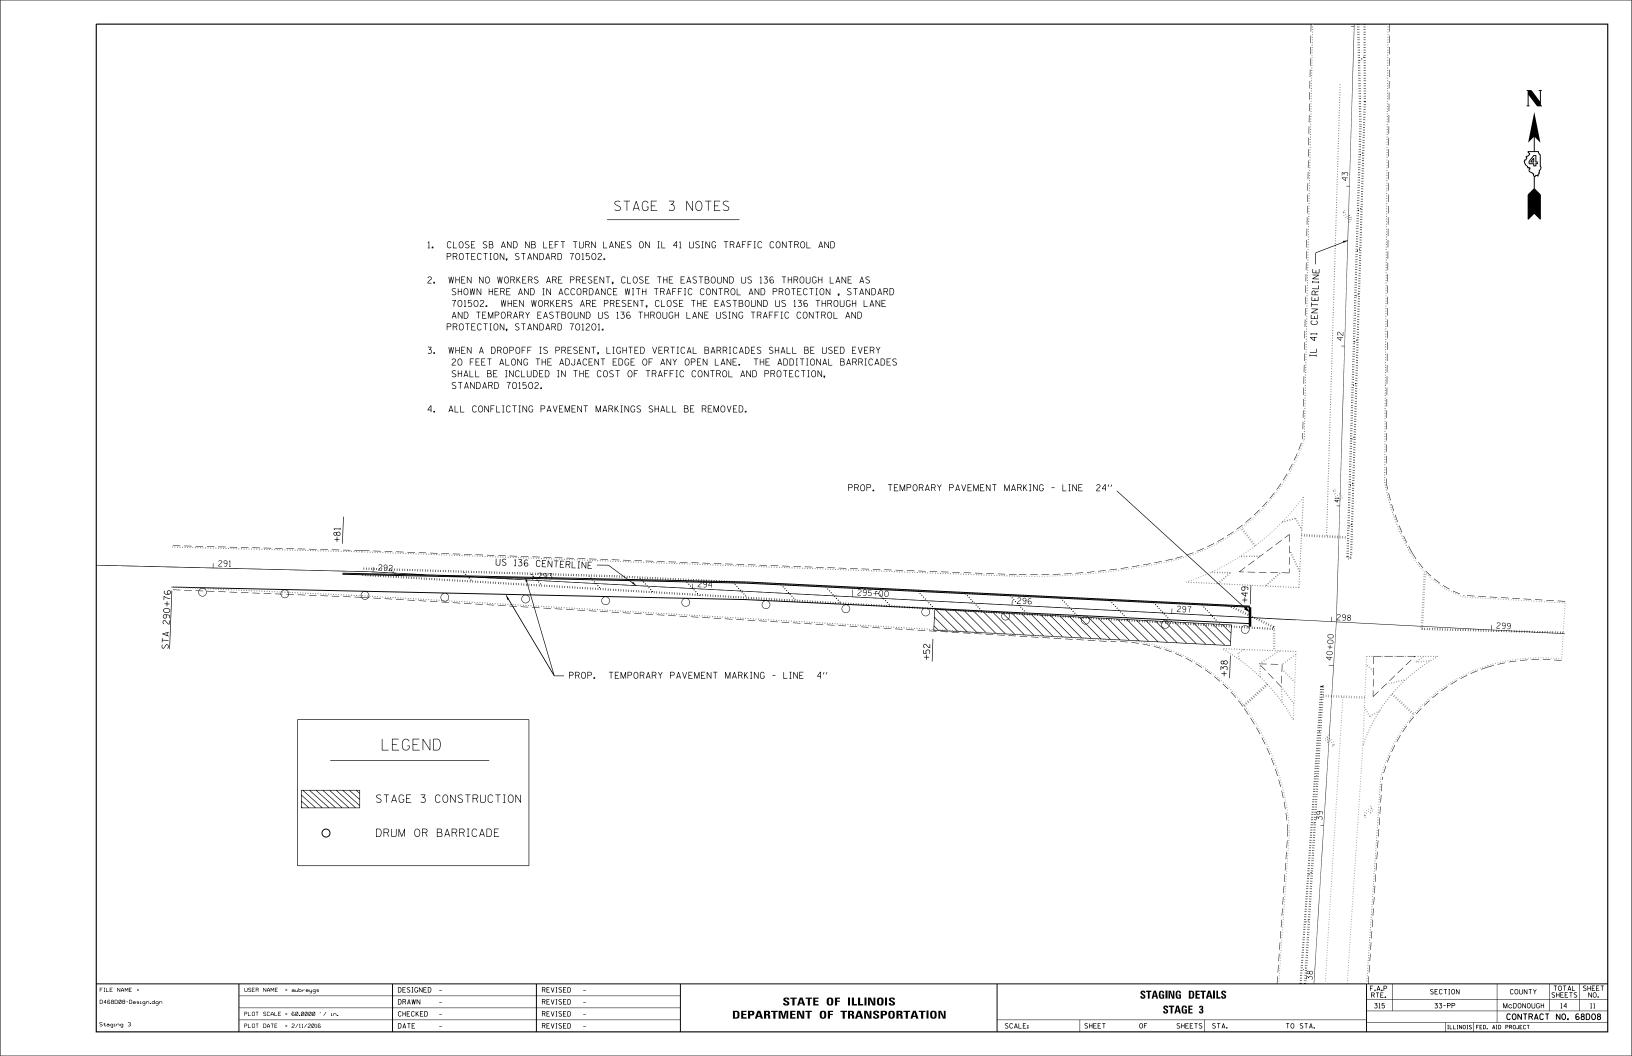

### PROJECT SPECIFIC NOTES

- The contractor shall notify the District Four Traffic Control
   Technician, Don Hoffman (309–671–4488), 3 weeks prior to begginning work.
- 2. The proposed patches are 10" thick. Pavement cores showed the existing pavement thickness is 11" and variable. The removal of any existing pavement beyond the proposed patch thickness of 10" will be paid for as earth excavation. There shall be no adjustment of patching quantity based on the thickness of the existing pavement. Saw cut quantity may be adjusted based on the thickness of the existing pavement. The saw cut quantity in these plans is based on an existing pavement thickness of 11". Therefore, any adjustment of saw cut quantities will be based on the change of thickness from the assumed 11".
- 3. A 1/4" edger shall be used along edges of the proposed patches, as directed by the engineer.
- 4. The proposed patches shall receive a Type A finish as described in Article 420.09 (e)(1) of the Standard Specifications.
- 5. A culvert near the intersection shall be cleaned as directed by the engineer. This work shall be paid for according to article 109.04 of the Standard Specifications.