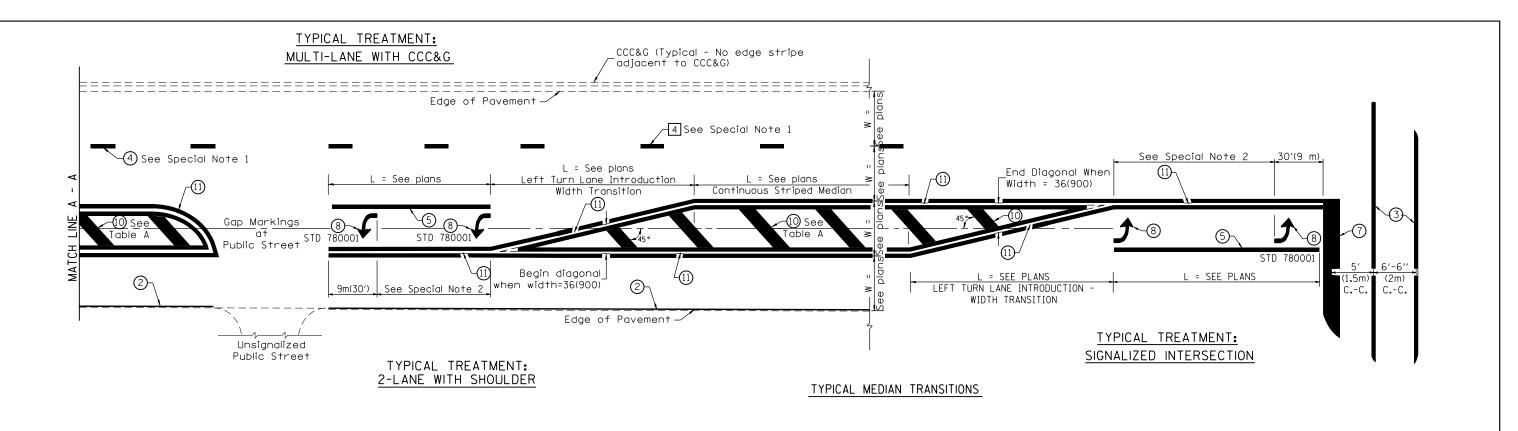

# FLUSH PAVED MEDIAN: TWO-WAY LEFT TURN LANE WITH ONE-WAY LEFT TURN LANE AT SIGNALIZED INTERSECTION

### TYPICAL PAVEMENT MARKING LEGEND

(Note: This is a District Standard Legend. Some elements may not apply to specific project.)

- (1) 4(100) Solid (Yellow)
- (2) 4(100) Solid (White)
- 3 2-6(150) Crosswalk @ 6'-6" (2m)min C.-C. (White)
  2-8(200) Crosswalk @ 6'-6" (2m)min C.-C. (White) (When traffic signals are present.)
- 4) 6(150) Skip-Dash (White) 10' 30' (9.14m) (9.14m)
- 5) 8(200) Solid (White)
- 6) 12(300) Diagonal (White) (Item 6) is shown on Std. 780001)
- 7 24(600) Stop Bar (White)
- (See Std. 780001 and Special Notes 2 & 3)
- (1) 12(300) Diagonal (Yellow) (See Table A) 45° (1) 4(100) Double Solid (Yellow) 11(280) C.-C.

### SPECIAL NOTES

(See Special Note 1)

- Skip-Dash markings will be centered between both ends of city blocks and shall be placed in alignment transversly across the pavement.
- 2. The following shall apply to arrows located in one-way left turn lanes:
  - A. A minimum of two (2) arrows is required.
  - 3. The maximum spacing between arrows is 80′ (24 m).
  - C. Arrows shall be evenly spaced if three (3) or more are required.
- 3. The following shall apply to arrow pairs located in two-way left turn lanes:
  - A. A minimum of two (2) arrow pairs is required. B. The maximum spacing between arrow pairs
  - C. Arrow pairs shall be evenly spaced if three (3) or more are required.
- D. The spacing between Bi Directional Left Turn Arrows is 33' (10 m).

### GENERAL NOTES

- Refer to State Standard 780001 for additional Pavement Markings including letters & arrows.
- See Plans for Pavement Markings adjacent to curbed islands and medians, and through lane reductions.