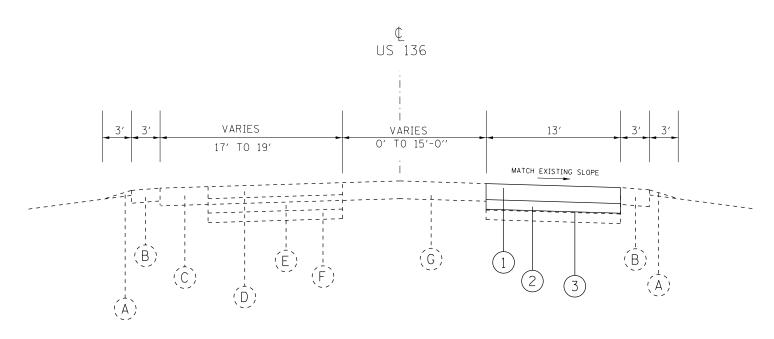

# EXISTING

- (A) EXISTING AGGREGATE SHOULDERS
- (B) EXISTING HMA SHOULDER, 8"
- (C) EXSITING HMA WIDENING 10 1/2"
- (D) EXISTING HMA OVERLAY, 7 1/2"
- (E) EXISTING PCC PAVEMENT, 9"
- (F) EXISTING SUB-BASE GRANULAR MATERIAL, TYPE A, 6"
- (G) EXISTING HMA PATCH, 11"

# PROPOSED

- PROPOSED CLASS B PATCHES, TYPE IV, 10"
- 2) PROPOSED AGGREGATE SUBGRADE IMPROVEMENT (6")
- GEOTECHNICAL FABRIC FOR GROUND STABILIZATION

| FILE NAME =  | USER NAME = aubreygs         | DESIGNED - | REVISED - |                              | TYPICAL SECTIONS |       |                                         | F.A.P<br>RTF | SECTION | COUNTY | TOTAL SHEET     |            |             |
|--------------|------------------------------|------------|-----------|------------------------------|------------------|-------|-----------------------------------------|--------------|---------|--------|-----------------|------------|-------------|
| Typicals.dgn |                              | DRAWN -    | REVISED - | STATE OF ILLINOIS            |                  |       | • • • • • • • • • • • • • • • • • • • • | US 136       |         | 315    | 33-PP           | McDONOUGH  | 14 6        |
|              | PLOT SCALE = 100.0000 '/ in. | CHECKED -  | REVISED - | DEPARTMENT OF TRANSPORTATION |                  |       |                                         | US 130       |         |        |                 |            | T NO. 68D08 |
| Sheets       | PLOT DATE = 2/11/2016        | DATE -     | REVISED - |                              | SCALE:           | SHEET | OF                                      | SHEETS STA.  | TO STA. |        | ILLINOIS FED. A | ID PROJECT |             |