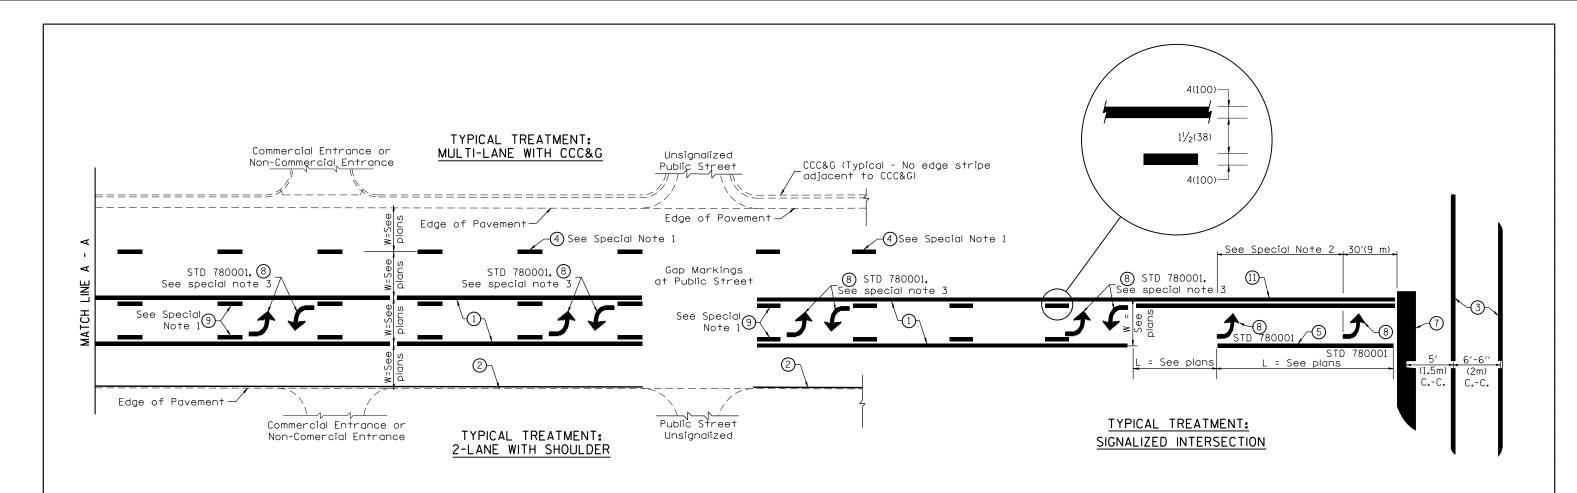

# FLUSH PAVED MEDIAN: TWO-WAY LEFT TURN LANE WITH ONE-WAY LEFT TURN LANE AT SIGNALIZED INTERSECTION

### TYPICAL PAVEMENT MARKING LEGEND

(Note: This is a District Standard Legend. Some elements may not apply to specific project.)

- (1) 4(100) Solid (Yellow)
- (2) 4(100) Solid (White)
- 3 2-6(150) Crosswalk @ 6'-6" (2m)min C.-C. (White)
  2-8(200) Crosswalk @ 6'-6" (2m)min C.-C. (White) (When traffic signals are present.)
- 4) 6(150) Skip-Dash (White) 10' 30' (9.14m) (9.14m)
- 5) 8(200) Solid (White)
- 6) 12(300) Diagonal (White) (Item 6) is shown on Std. 780001)
- 7 24(600) Stop Bar (White)
- (See Std. 780001 and Special Notes 2 & 3)
- (1) 12(300) Diagonal (Yellow) (See Table A) 45° (1) 4(100) Double Solid (Yellow) 11(280) C.-C.

### SPECIAL NOTES

(See Special Note 1)

- Skip-Dash markings will be centered between both ends of city blocks and shall be placed in alignment transversly across the pavement.
- 2. The following shall apply to arrows located in one-way left turn lanes:
  - A. A minimum of two (2) arrows is required.
  - 3. The maximum spacing between arrows is 80′ (24 m).
  - C. Arrows shall be evenly spaced if three (3) or more are required.
- 3. The following shall apply to arrow pairs located in two-way left turn lanes:
  - A. A minimum of two (2) arrow pairs is required. B. The maximum spacing between arrow pairs
  - C. Arrow pairs shall be evenly spaced if three (3) or more are required.
- D. The spacing between Bi Directional Left Turn Arrows is 33' (10 m).

### GENERAL NOTES

- Refer to State Standard 780001 for additional Pavement Markings including letters & arrows.
- See Plans for Pavement Markings adjacent to curbed islands and medians, and through lane reductions.