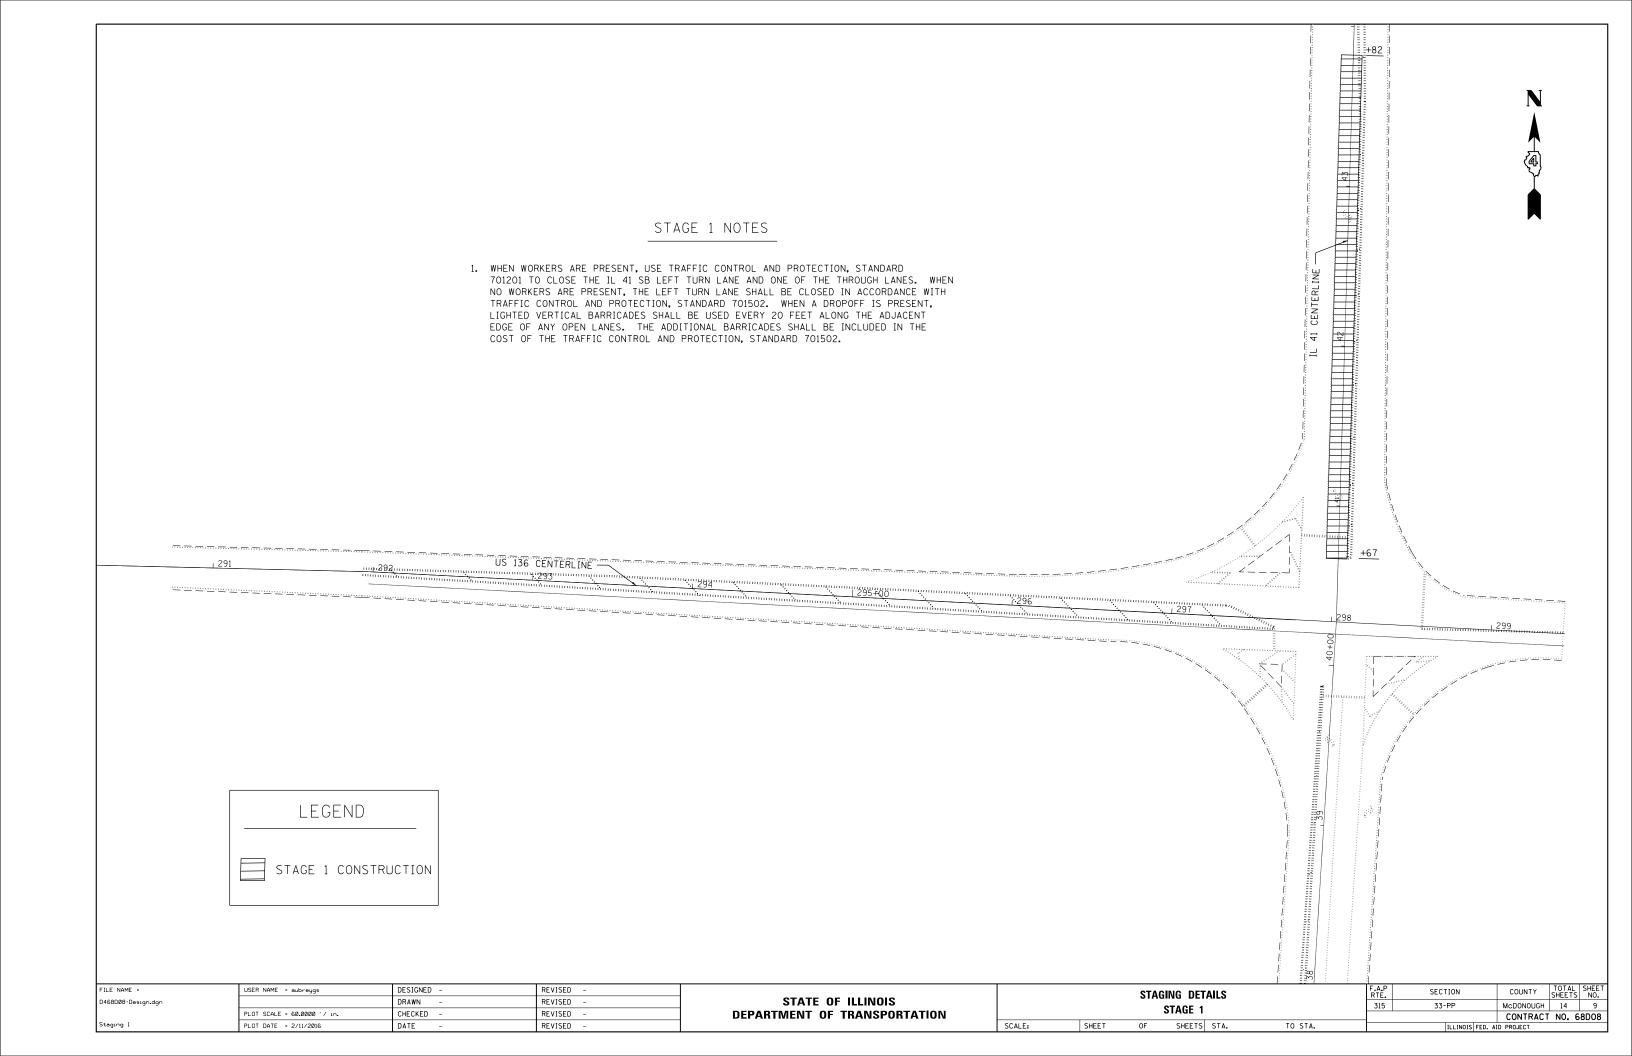

### PROJECT SPECIFIC NOTES

- The contractor shall notify the District Four Traffic Control
   Technician, Don Hoffman (309–671–4488), 3 weeks prior to begginning work.
- 2. The proposed patches are 10" thick. Pavement cores showed the existing pavement thickness is 11" and variable. The removal of any existing pavement beyond the proposed patch thickness of 10" will be paid for as earth excavation. There shall be no adjustment of patching quantity based on the thickness of the existing pavement. Saw cut quantity may be adjusted based on the thickness of the existing pavement. The saw cut quantity in these plans is based on an existing pavement thickness of 11". Therefore, any adjustment of saw cut quantities will be based on the change of thickness from the assumed 11".
- 3. A 1/4" edger shall be used along edges of the proposed patches, as directed by the engineer.
- 4. The proposed patches shall receive a Type A finish as described in Article 420.09 (e)(1) of the Standard Specifications.
- 5. A culvert near the intersection shall be cleaned as directed by the engineer. This work shall be paid for according to article 109.04 of the Standard Specifications.