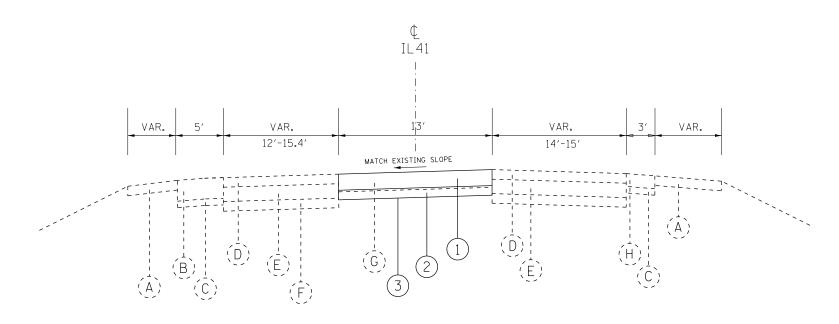

## EXISTING

- (A) EXISTING AGGREGATE SHOULDERS
- (B) EXISTING HMA BINDER COURSE, 13"
- (Ĉ) EXSITING SUB-BASE GRANULAR MATERIAL, TYPE B, 4"
- (D) EXISTING HMA OVERLAY, 6"
- (E) EXISTING PCC PAVEMENT, 9"
- (F) EXISTING SUB-BASE GRANULAR MATERIAL, TYPE A, 6"
- (G) EXISTING HMA PATCH, 11"
- (H) EXISTING HMA SHOULDER, 8"

# PROPOSED

- (1) PROPOSED CLASS B PATCHES, TYPE IV, 10"
- 2) PROPOSED AGGREGATE SUBGRADE IMPROVEMENT (6")
- 3) GEOTECHNICAL FABRIC FOR GROUND STABILIZATION

FILE NAME = DESIGNED -REVISED USER NAME = aubreygs SECTION TYPICAL SECTIONS COUNTY SHEETS NO.