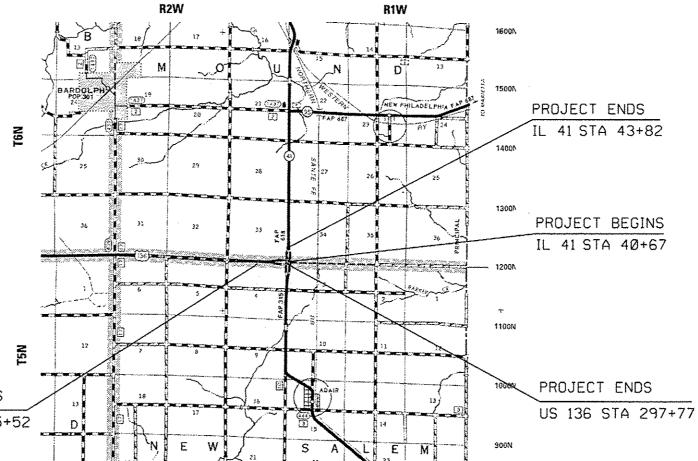

OR 811

0

PROJECT BEGINS
US 136 STA 295+52

PROJECT ENGINEER: RICHARD DOTSON (309–671–3455)
PROJECT MANAGER: KEVIN HORST / JOSH JOCHUMS (309–671–3472)
CATALOG NO. 035379–00D

CONTRACT NO. 68D08

# PROPOSED HIGHWAY PLANS

FAP ROUTE 315 (IL 41 AND US 136) SECTION 33-PP CONTRACT MAINTENANCE McDONOUGH COUNTY

C-94-039-16

GROSS LENGTH = 540 FT. = 0.1023 MILE NET LENGTH = 540 FT. = 0.1023 MILE

### D-94-017-16

CONCRETE PATCHING ON IL 41 (SB LEFT TURN LANE) AND ON US 136 (EB LANE AT STOP SIGN), AT THE INTERSECTION OF IL 41 AND US 136 EAST OF MACOMB.

PRINTED BY THE AUTHORITY OF THE STATE OF ILLINOIS