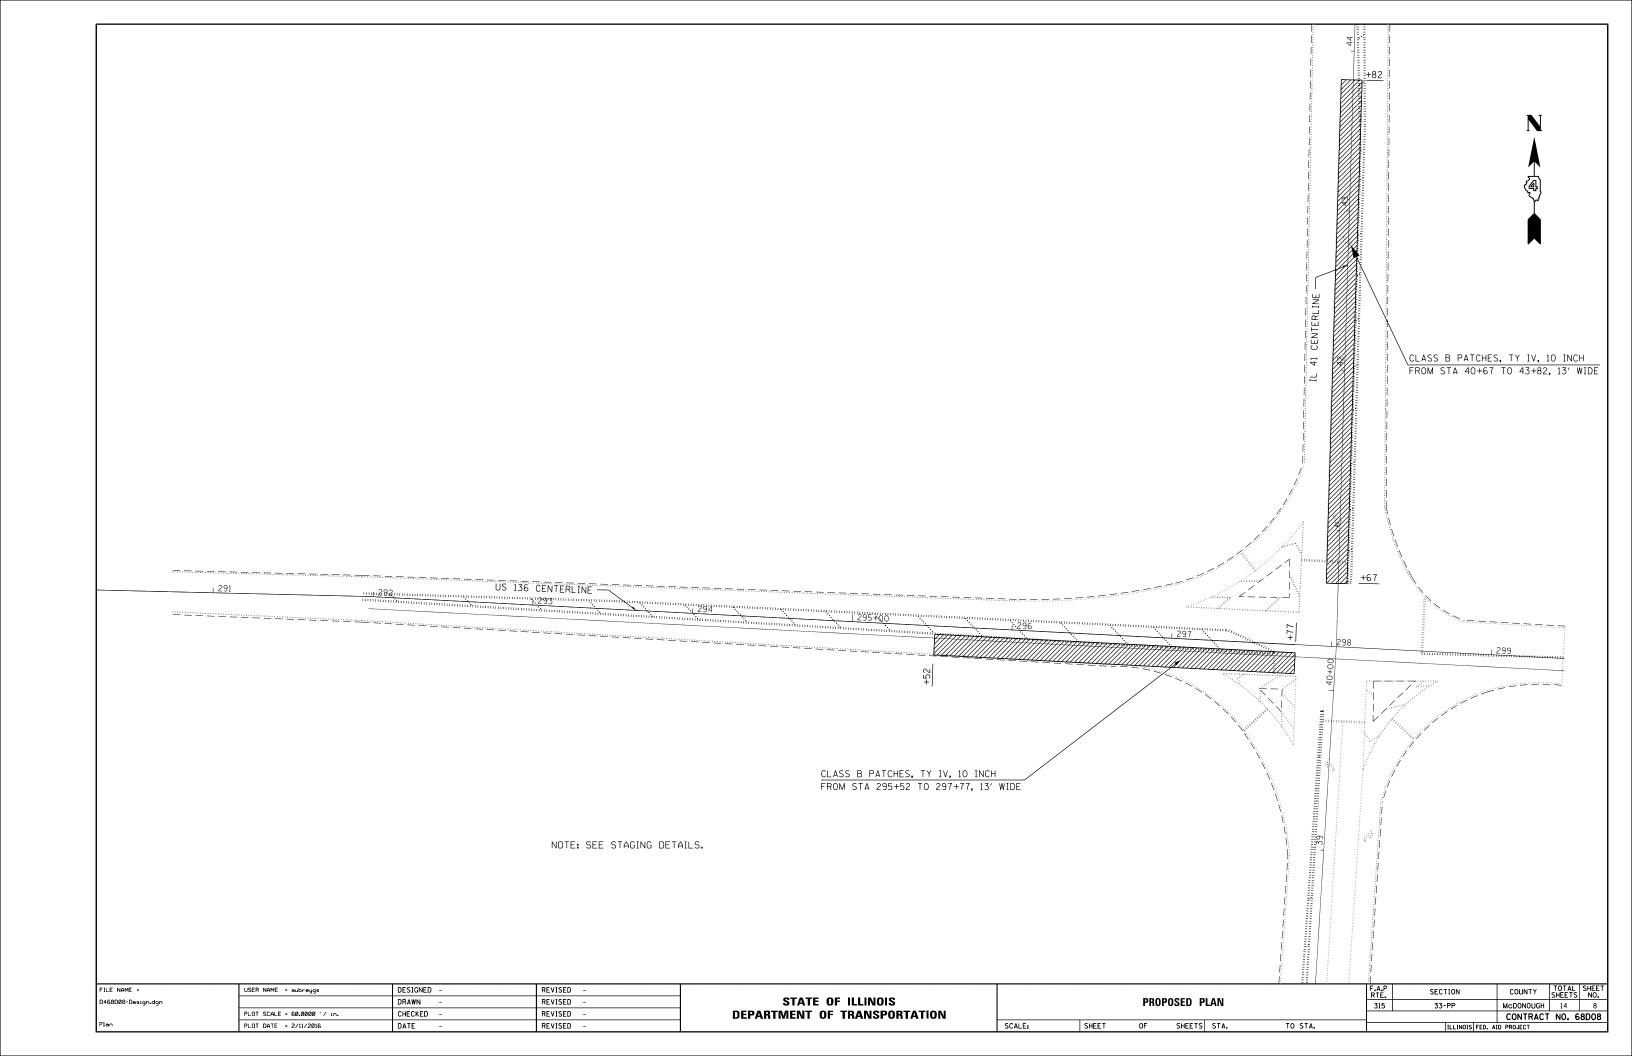

# PROPOSED HIGHWAY PLANS

FAP ROUTE 315 (IL 41 AND US 136) SECTION 33-PP CONTRACT MAINTENANCE McDONOUGH COUNTY

C-94-039-16

GROSS LENGTH = 540 FT. = 0.1023 MILE NET LENGTH = 540 FT. = 0.1023 MILE

### PROJECT SPECIFIC NOTES

- The contractor shall notify the District Four Traffic Control
   Technician, Don Hoffman (309–671–4488), 3 weeks prior to begginning work.
- 2. The proposed patches are 10" thick. Pavement cores showed the existing pavement thickness is 11" and variable. The removal of any existing pavement beyond the proposed patch thickness of 10" will be paid for as earth excavation. There shall be no adjustment of patching quantity based on the thickness of the existing pavement. Saw cut quantity may be adjusted based on the thickness of the existing pavement. The saw cut quantity in these plans is based on an existing pavement thickness of 11". Therefore, any adjustment of saw cut quantities will be based on the change of thickness from the assumed 11".
- 3. A 1/4" edger shall be used along edges of the proposed patches, as directed by the engineer.
- 4. The proposed patches shall receive a Type A finish as described in Article 420.09 (e)(1) of the Standard Specifications.
- 5. A culvert near the intersection shall be cleaned as directed by the engineer. This work shall be paid for according to article 109.04 of the Standard Specifications.

| CLASS B PATCHES, TY IV, 10 INCH         |        |       |      |  |  |  |  |
|-----------------------------------------|--------|-------|------|--|--|--|--|
| LOCATION                                | LENGTH | WIDTH | AREA |  |  |  |  |
| ECCATION                                | (FT)   | (FT)  | (SY) |  |  |  |  |
| US 136 STA 295+52 TO 297+77 (2 PATCHES) | 225    | 13    | 325  |  |  |  |  |
| IL 41 STA 40+67 TO 43+82                | 315    | 13    | 455  |  |  |  |  |
| TOTAL                                   |        |       | 780  |  |  |  |  |