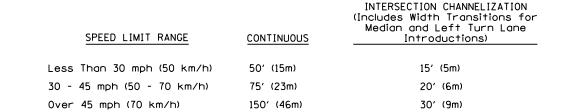

### TYPICAL PAVEMENT MARKING LEGEND

(Note: This is a District Standard Legend. Some elements may not apply to specific project.)

- (1) 4(100) Solid (Yellow)
- (2) 4(100) Solid (White)
- 3 2-6(150) Crosswalk @ 6'-6" (2m)min C.-C. (White)
  2-8(200) Crosswalk @ 6'-6" (2m)min C.-C. (White) (When traffic signals are present.)
- 4) 6(150) Skip-Dash (White) 10' 30' (9.14m) (9.14m)
- 5) 8(200) Solid (White)
- 6) 12(300) Diagonal (White) (Item 6) is shown on Std. 780001)
- 7 24(600) Stop Bar (White)
- (See Std. 780001 and Special Notes 2 & 3)
- (1) 12(300) Diagonal (Yellow) (See Table A) 45° (1) 4(100) Double Solid (Yellow) 11(280) C.-C.

### SPECIAL NOTES

(See Special Note 1)

- Skip-Dash markings will be centered between both ends of city blocks and shall be placed in alignment transversly across the pavement.
- 2. The following shall apply to arrows located in one-way left turn lanes:
  - A. A minimum of two (2) arrows is required.
  - 3. The maximum spacing between arrows is 80′ (24 m).
  - C. Arrows shall be evenly spaced if three (3) or more are required.
- 3. The following shall apply to arrow pairs located in two-way left turn lanes:
  - A. A minimum of two (2) arrow pairs is required. B. The maximum spacing between arrow pairs
  - C. Arrow pairs shall be evenly spaced if three (3) or more are required.
- D. The spacing between Bi Directional Left Turn Arrows is 33' (10 m).