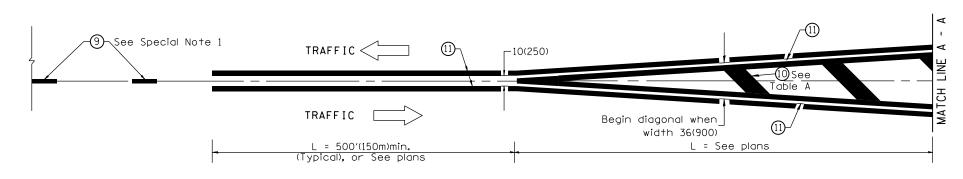

### TYPICAL PAVEMENT MARKING LEGEND

(Note: This is a District Standard Legend. Some elements may not apply to specific project.)

- (1) 4(100) Solid (Yellow)
- (2) 4(100) Solid (White)
- 3 2-6(150) Crosswalk @ 6'-6" (2m)min C.-C. (White)
  2-8(200) Crosswalk @ 6'-6" (2m)min C.-C. (White) (When traffic signals are present.)
- 4) 6(150) Skip-Dash (White) 10' 30' (9.14m) (9.14m)
- 5) 8(200) Solid (White)
- 6) 12(300) Diagonal (White) (Item 6) is shown on Std. 780001)
- 7 24(600) Stop Bar (White)
- (See Std. 780001 and Special Notes 2 & 3)
- (1) 12(300) Diagonal (Yellow) (See Table A) 45° (1) 4(100) Double Solid (Yellow) 11(280) C.-C.

### SPECIAL NOTES

(See Special Note 1)

- Skip-Dash markings will be centered between both ends of city blocks and shall be placed in alignment transversly across the pavement.
- 2. The following shall apply to arrows located in one-way left turn lanes:
  - A. A minimum of two (2) arrows is required.
  - 3. The maximum spacing between arrows is 80′ (24 m).
  - C. Arrows shall be evenly spaced if three (3) or more are required.
- 3. The following shall apply to arrow pairs located in two-way left turn lanes:
  - A. A minimum of two (2) arrow pairs is required. B. The maximum spacing between arrow pairs
  - C. Arrow pairs shall be evenly spaced if three (3) or more are required.
- D. The spacing between Bi Directional Left Turn Arrows is 33' (10 m).