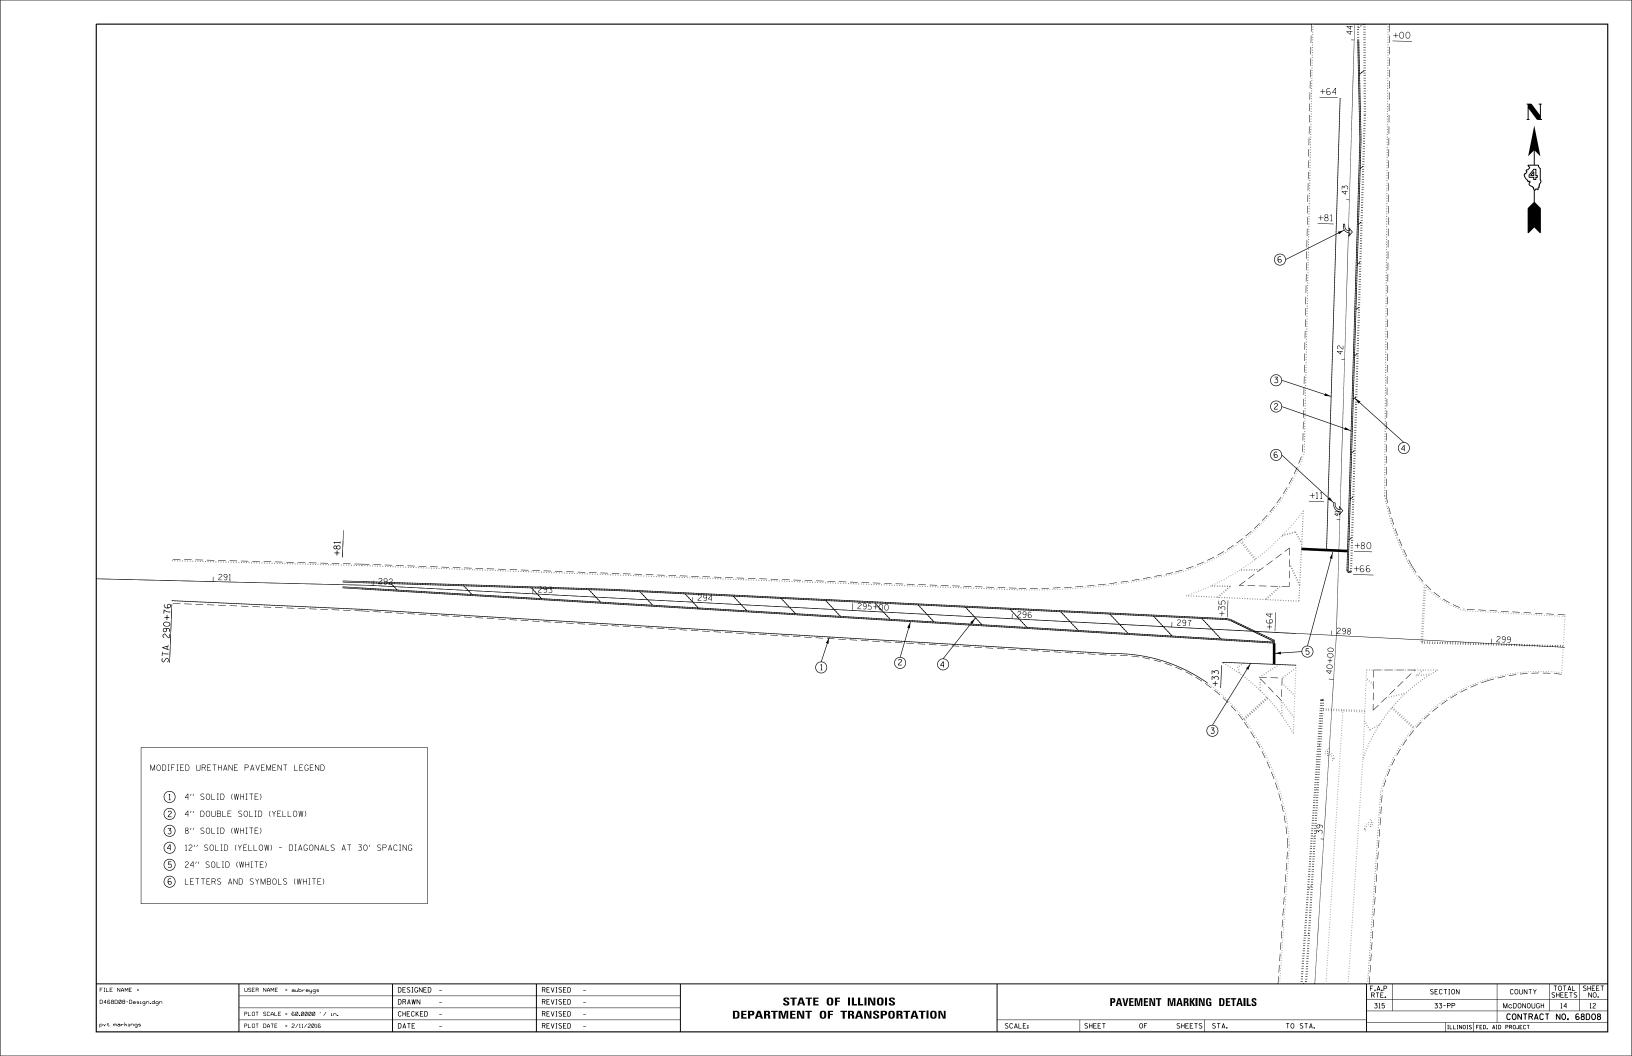

|               | PAVEMENT MARKING SCHEDULE                              |                   |      |      |                                                    |  |  |  |  |  |
|---------------|--------------------------------------------------------|-------------------|------|------|----------------------------------------------------|--|--|--|--|--|
| LOCATION      | MODIFIED URETHANE PAVEMENT MARKING LETTERS AND SYMBOLS | MODIFIED URETHANE |      |      | MODIFIED URETHANE<br>PAVEMENT MARKING-<br>LINE 24" |  |  |  |  |  |
|               | (SF)                                                   | (FT)              | (FT) | (FT) | (FT)                                               |  |  |  |  |  |
| US 136        |                                                        |                   |      |      |                                                    |  |  |  |  |  |
| WHITE         |                                                        | 660               | 50   |      | 13                                                 |  |  |  |  |  |
| YELLOW        |                                                        |                   |      | 223  |                                                    |  |  |  |  |  |
| DOUBLE YELLOW |                                                        | 2340              |      |      |                                                    |  |  |  |  |  |
| IL 41         |                                                        |                   |      |      |                                                    |  |  |  |  |  |
| WHITE         | 31.2                                                   |                   | 283  |      | 29                                                 |  |  |  |  |  |
| YELLOW        |                                                        |                   |      |      |                                                    |  |  |  |  |  |
| DOUBLE YELLOW |                                                        | 670               |      |      |                                                    |  |  |  |  |  |
| TOTAL         | 31.2                                                   | 3,670             | 333  | 223  | 42                                                 |  |  |  |  |  |