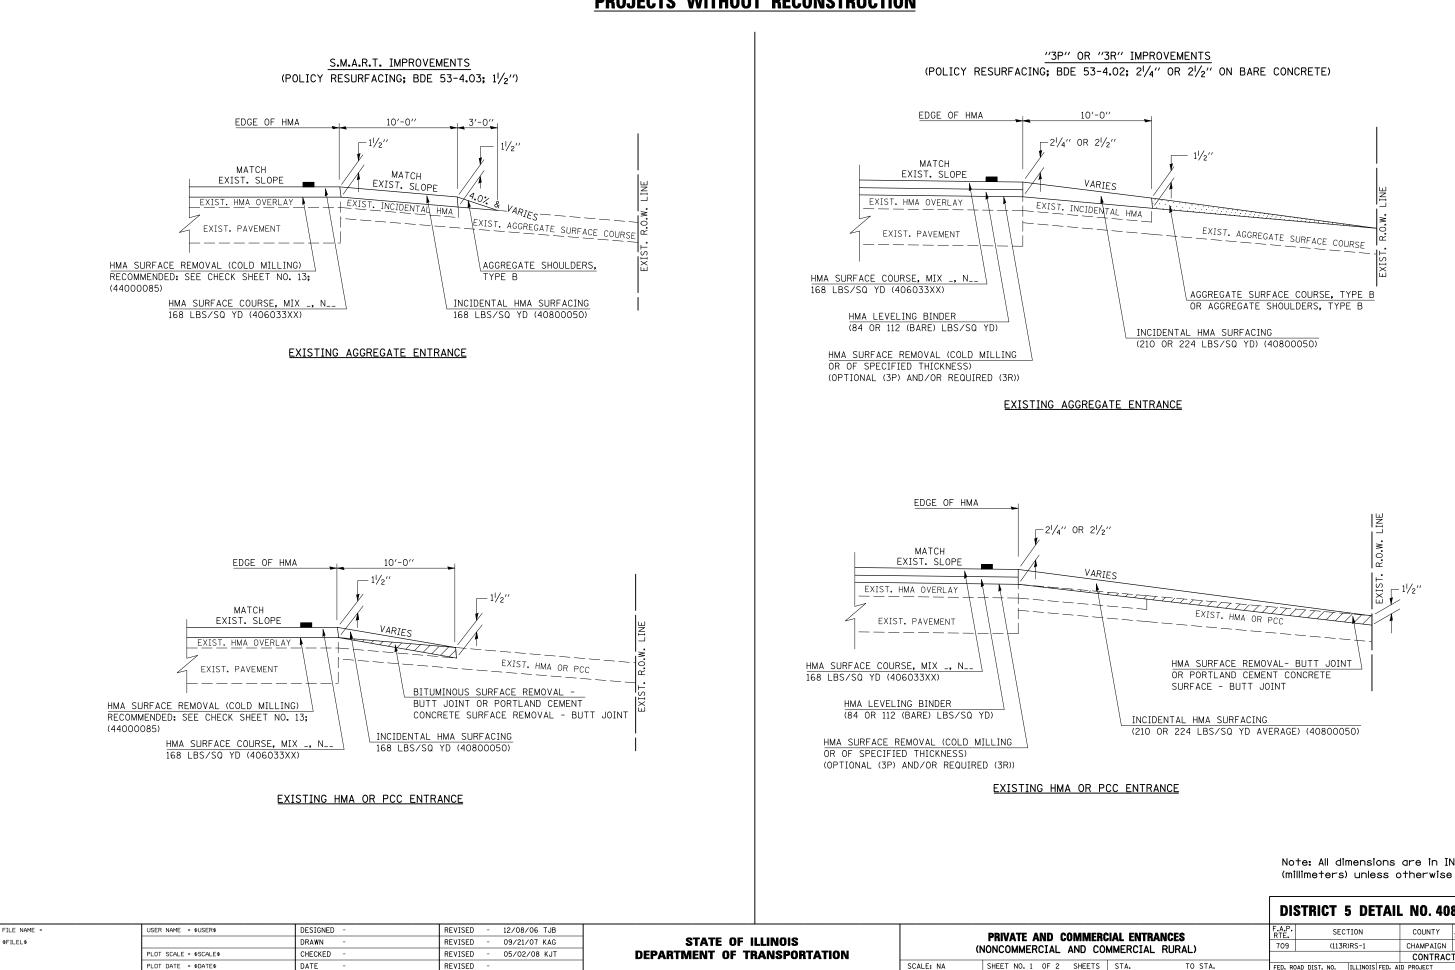

## **PROJECTS WITHOUT RECONSTRUCTION**

Note: All dimensions are in INCHES (millimeters) unless otherwise shown.

|                                     |      |                | DISTRICT 5 DETAIL NO. 40800050C               |           |                 |              |  |
|-------------------------------------|------|----------------|-----------------------------------------------|-----------|-----------------|--------------|--|
| RCIAL ENTRANCES<br>OMMERCIAL RURAL) |      | F.A.P.<br>RTE. | SECTION                                       | COUNTY    | TOTAL<br>SHEETS | SHEET<br>NO. |  |
|                                     |      | 709            | (113R)RS-1                                    | CHAMPAIGN | 65              | 57           |  |
|                                     |      |                |                                               | CONTRAC   | T NO.           | 70117        |  |
| ;                                   | STA. | TO STA.        | FED. ROAD DIST. NO. ILLINOIS FED. AID PROJECT |           |                 |              |  |