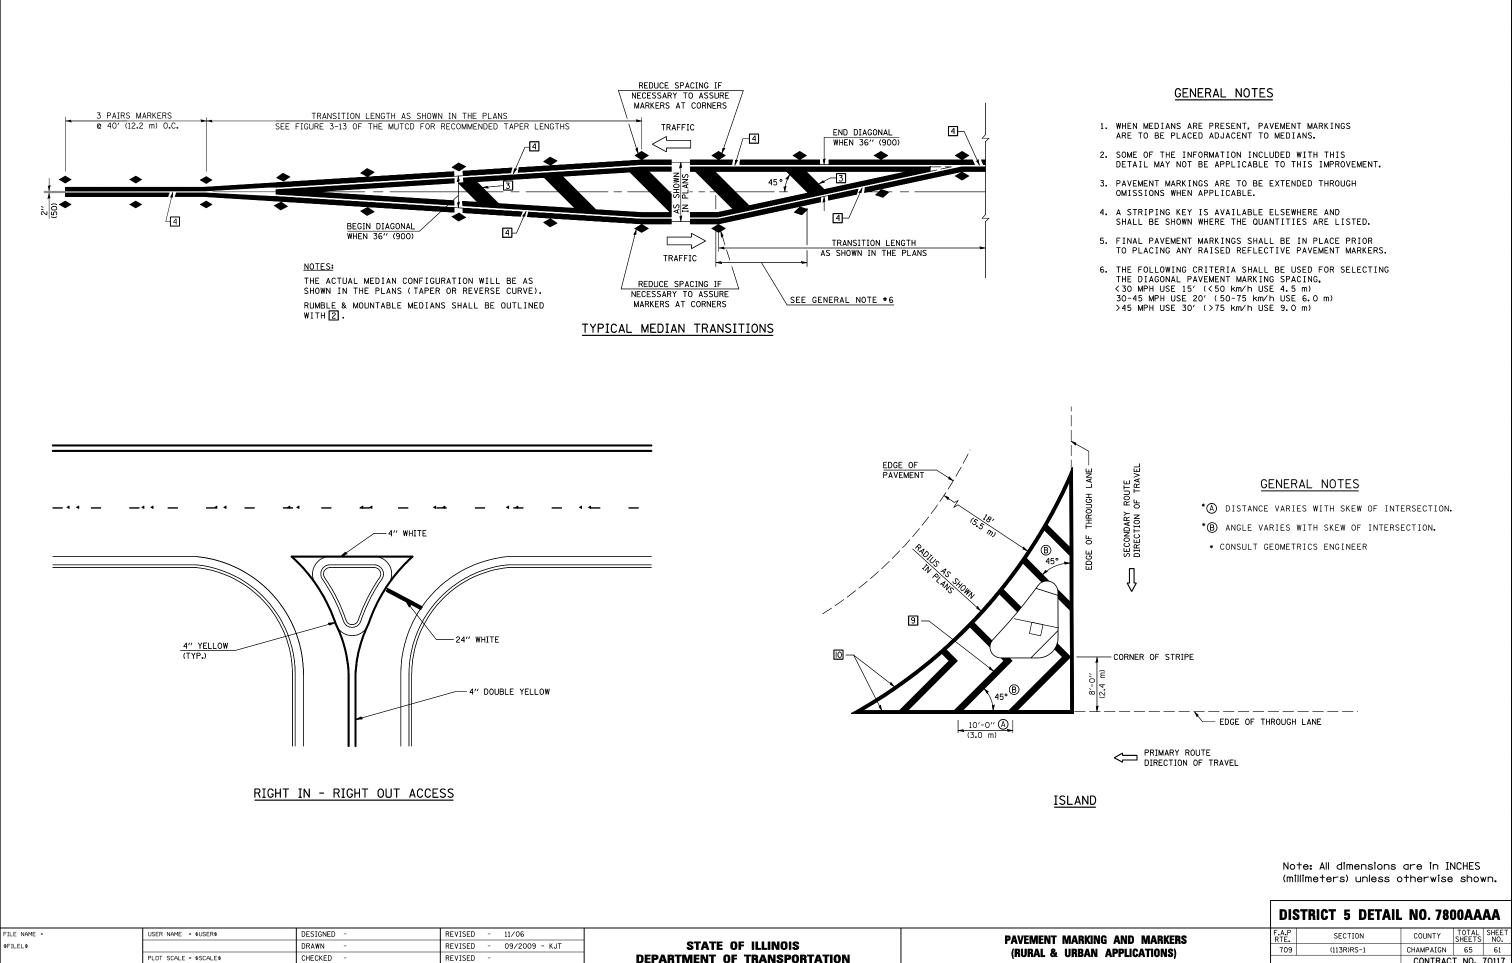

PLOT DATE = \$DATE\$

DATE

REVISED

**DEPARTMENT OF TRANSPORTATION** SCALE: SHEET NO. 3 OF 4 SHEETS

|                                |      |         | DIS           | DISTRICT 5 DETAIL NO. 7800AAAA                |                    |           |                 |              |
|--------------------------------|------|---------|---------------|-----------------------------------------------|--------------------|-----------|-----------------|--------------|
| G AND MARKERS<br>APPLICATIONS) |      |         | F.A.P<br>RTE. | SECTION                                       |                    | COUNTY    | TOTAL<br>SHEETS | SHEET<br>NO. |
|                                |      |         | 709           | (113R)RS-1                                    |                    | CHAMPAIGN | 6