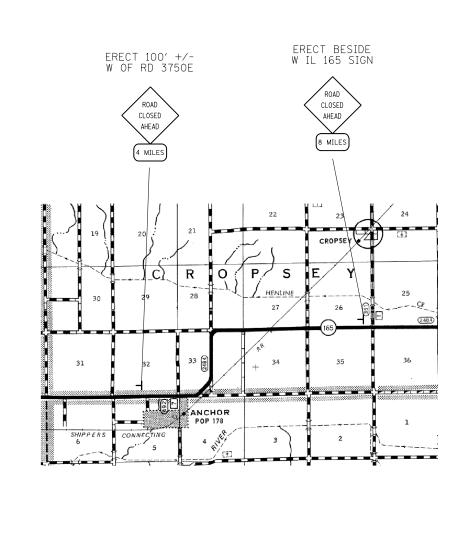

## **ROAD CLOSURE DETOUR DETAIL** IL 165 AT MERNA IL 165 & 3050E INTERSECTION ERECT JUST PAST END OF CURVE, E OF CH 14 ERECT 50' +/-W OF RD 3050E

IL 165 AT ANCHOR

Note: All dimensions are in INCHES (millimeters) unless otherwise shown.