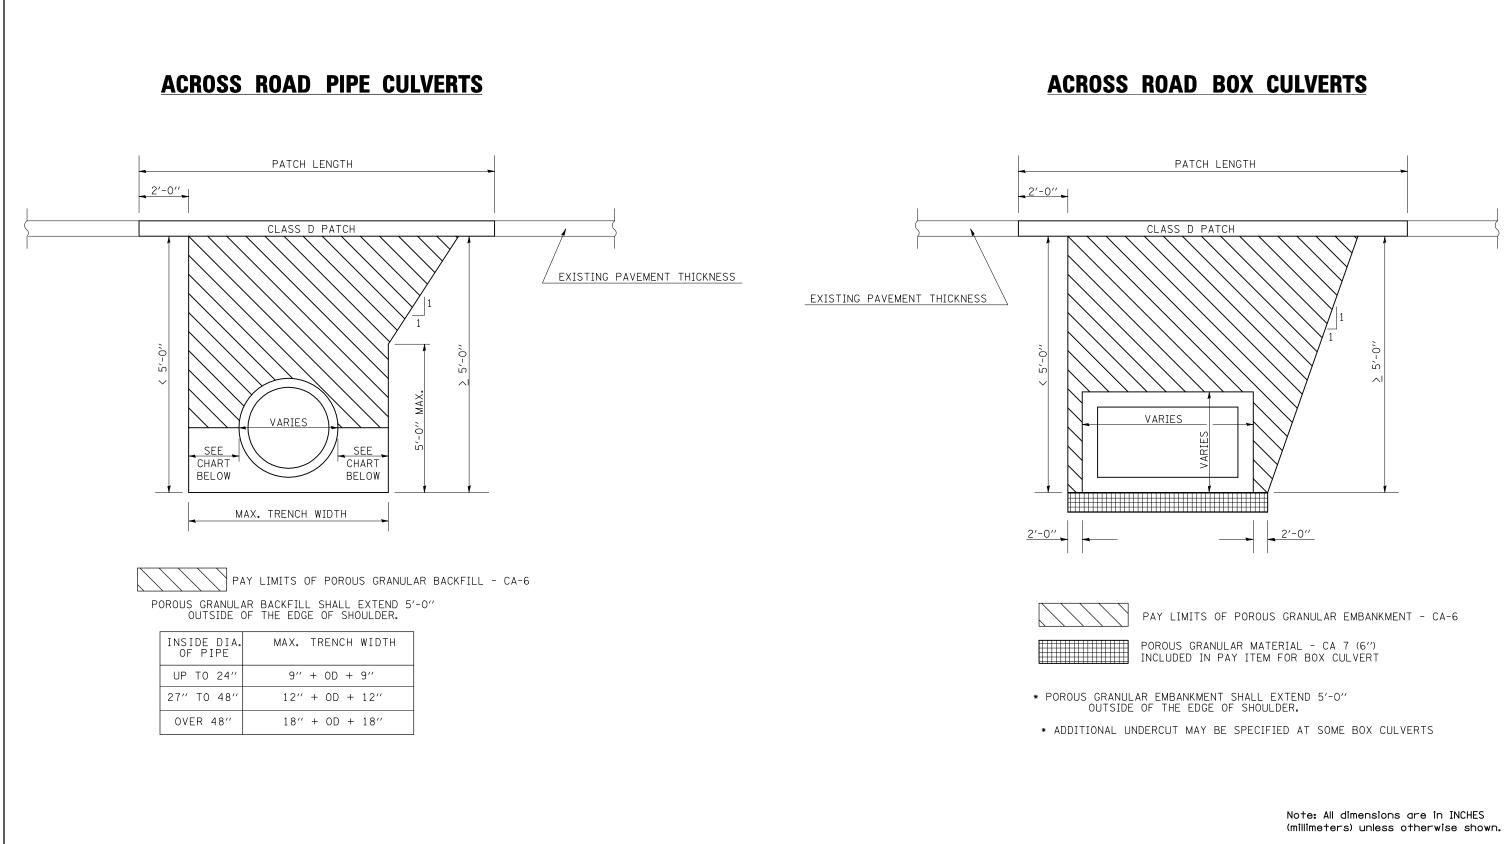

|                                        |                             |            |                     |                              |                                                                    |  |  | DIS    | DISTRICT 5 DETAIL NO. 20900110 |                    |  |
|----------------------------------------|-----------------------------|------------|---------------------|------------------------------|--------------------------------------------------------------------|--|--|--------|--------------------------------|--------------------|--|
| FILE NAME =                            | USER NAME = coombessf       | DESIGNED - | REVISED - 07/09 KJT |                              |                                                                    |  |  | F.A.S. | SECTION                        | COUNTY TOTAL SHEET |  |
| c:\pw_work\PWIDOT\COOMBESSF\dms87296\d | 70510-sht-details.dgn       | DRAWN -    | REVISED -           | STATE OF ILLINOIS            | POROUS GRANULAR BACKFILL   SCALE: SHEET NO. OF SHEETS STA. TO STA. |  |  | 2484   | (125,126,127)RS-2              | MCLEAN 122 57      |  |
|                                        | PLOT SCALE = 40.0000 '/ IN. | CHECKED -  | REVISED -           | DEPARTMENT OF TRANSPORTATION |                                                                    |  |  |        |                                | CONTRACT NO. 70510 |  |
|                                        | PLOT DATE = 1/13/2010       | DATE -     | REVISED -           |                              |                                                                    |  |  |        | ILLINOIS FED. AID PROJECT      |                    |  |
|                                        |                             |            |                     |                              |                                                                    |  |  |        |                                |                    |  |