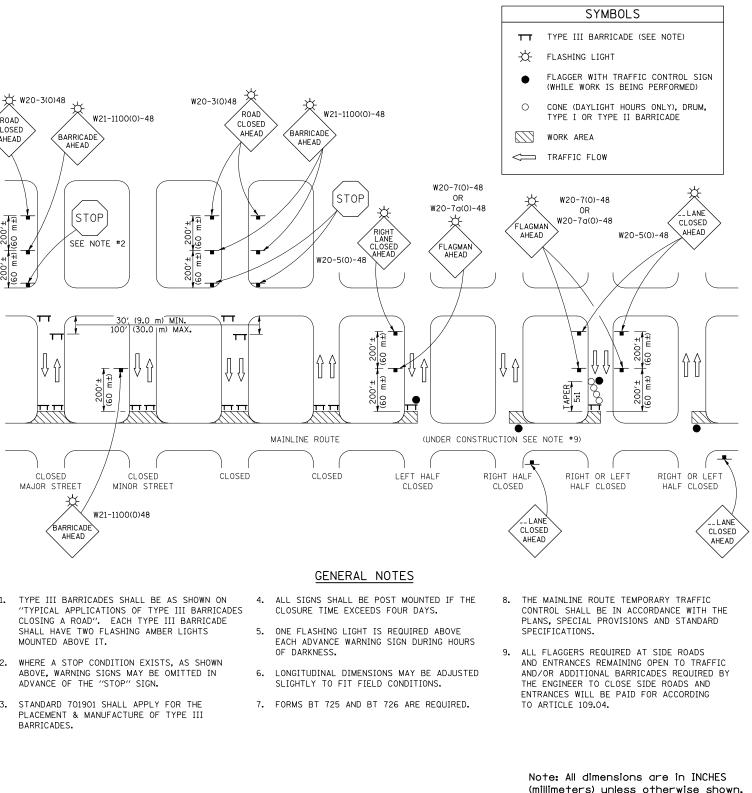

**ROAD CLOSURE** 







|                                        |                              |            |                       |                              |                                   |                                      | DISTRICT 5 DETA                   | NIL NO. 70200000                 |
|----------------------------------------|------------------------------|------------|-----------------------|------------------------------|-----------------------------------|--------------------------------------|-----------------------------------|----------------------------------|
| FILE NAME =                            | USER NAME = coombessf        | DESIGNED - | REVISED - 11/06       |                              |                                   | TRAFFIC CONTROL & PROTECTION DEVICES | F.A.S