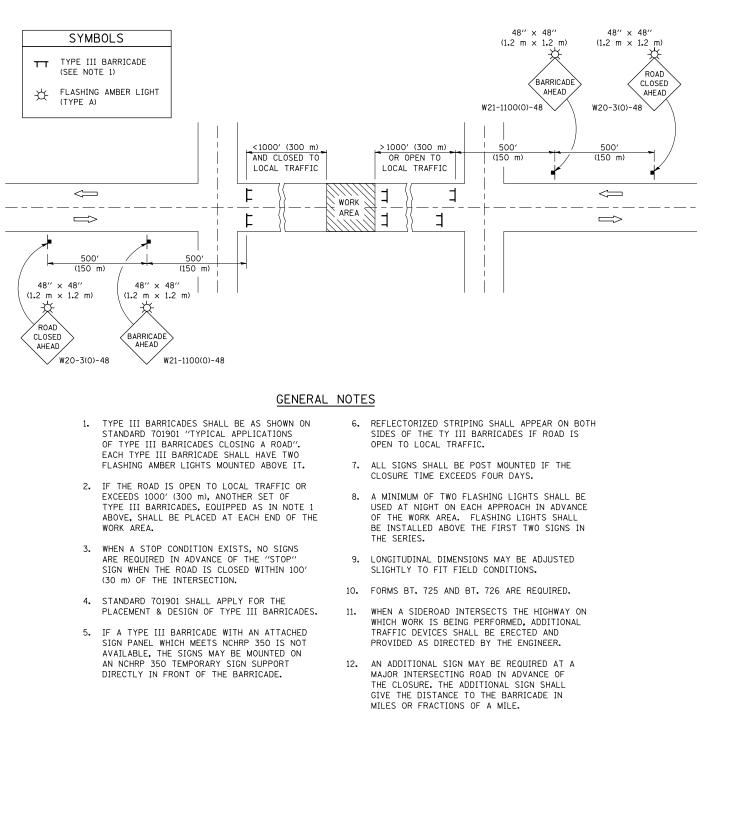

**ROAD CLOSURE** 







|                                        |                              |            |                       |                              |                                   |                                      | DISTRICT 5 DETA                   | NIL NO. 70200000                 |
|----------------------------------------|------------------------------|------------|-----------------------|------------------------------|-----------------------------------|--------------------------------------|-----------------------------------|----------------------------------|
| FILE NAME =                            | USER NAME = coombessf        | DESIGNED - | REVISED - 11/06       |                              |                                   | TRAFFIC CONTROL & PROTECTION DEVICES | F