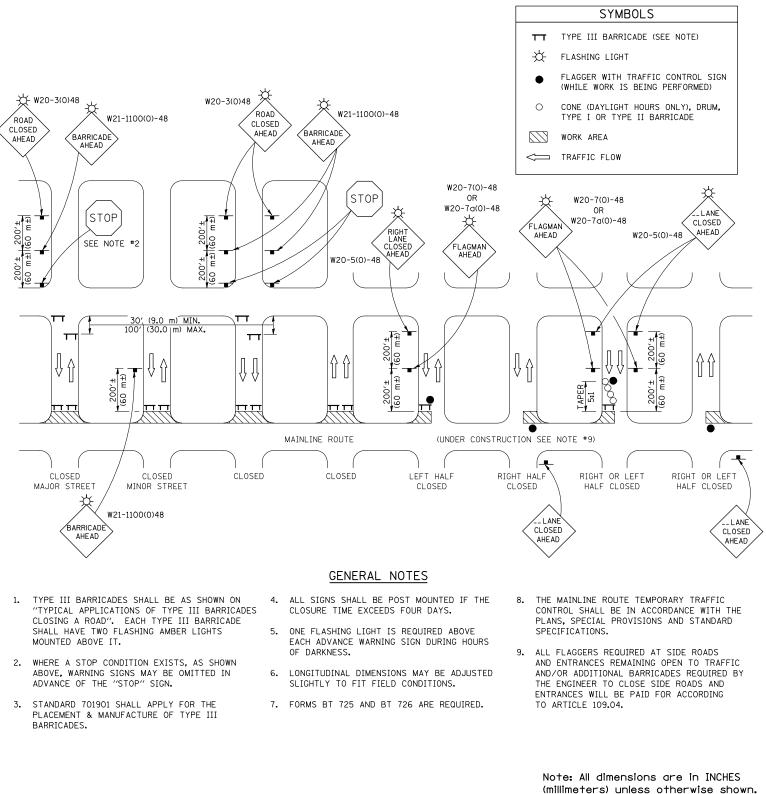

**ROAD CLOSURE** 







|                                        |                              |            |                       |                              |                                   |                                      | DISTRICT 5 DETA                   | NIL NO. 70200000                 |
|----------------------------------------|------------------------------|------------|-----------------------|------------------------------|-----------------------------------|--------------------------------------|-----------------------------------|----------------------------------|
| FILE NAME =                            | USER NAME = coombessf        | DESIGNED - | REVISED - 11/06       |                              |                                   | TRAFFIC CONTROL & PROTECTION DEVICES | F.A