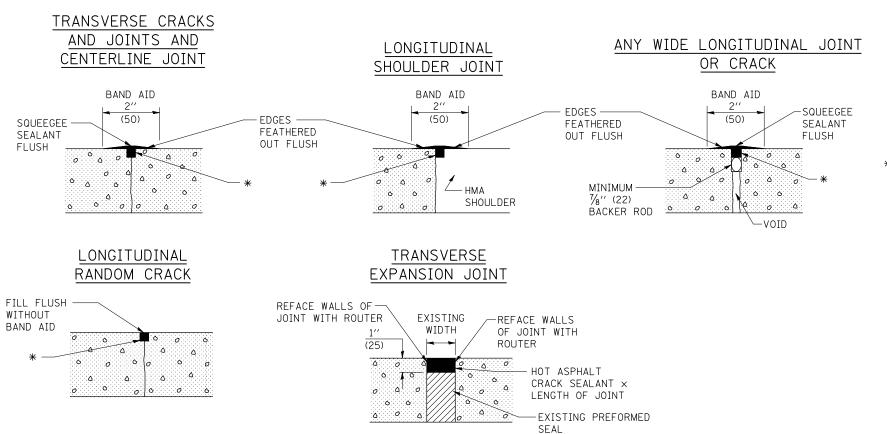

## HMA PAVEMENT

(USE PAY ITEMS: 45100100 CRACK ROUTING (PAVEMENT)
AND 45100200 CRACK FILLING)

## **PCC PAVEMENT**

(USE PAY ITEMS: 45200100 JOINT OR CRACK ROUTING (P.C.C. PAVEMENT & SHOULDER)
AND 45200300 JOINT OR CRACK FILLING)

\* HOT ASPHALT CRACK SEALANT APPROX. 3/4 " × 3/4" × LENGTH OF CRACK. ACTUAL QUANTITY WILL VARY AS NEEDED FOR PRIMARY OR SECONDARY WORKING CRACK.

\*D5 CRACK & JOINT SEAL 2010-2

Note: All dimensions are in INCHES (millimeters) unless otherwise shown.

| DISTRICT | 5 | <b>DETAIL</b> | NO. | <b>45AAAAA</b>        |
|----------|---|---------------|-----|-----------------------|
|          | • |               |     | 101 11 11 11 11 11 11 |