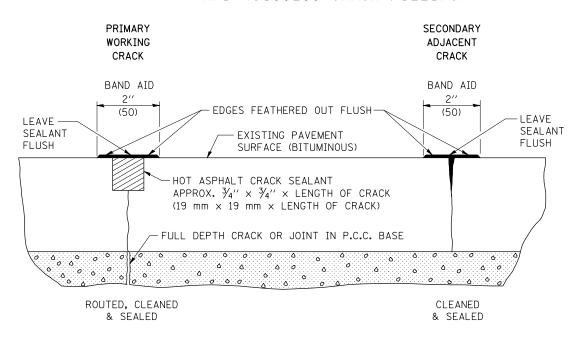

## HMA PAVEMENT

(USE PAY ITEMS: 45100100 CRACK ROUTING (PAVEMENT)
AND 45100200 CRACK FILLING)

## **PCC PAVEMENT**

(USE PAY ITEMS: 45200100 JOINT OR CRACK ROUTING (P.C.C. PAVEMENT & SHOULDER)
AND 45200300 JOINT OR CRACK FILLING)

\* HOT ASPHALT CRACK SEALANT APPROX. 3/4 " × 3/4" × LENGTH OF CRACK. ACTUAL QUANTITY WILL VARY AS NEEDED FOR PRIMARY OR SECONDARY WORKING CRACK.

\*D5 CRACK & JOINT SEAL 2010-2

Note: All dimensions are in INCHES (millimeters) unless otherwise shown.

| DISTRICT | 5 | <b>DETAIL</b> | NO. | <b>45AAAAA</b>        |
|----------|---|---------------|-----|-----------------------|
|          | • |               |     | 101 11 11 11 11 11 11 |