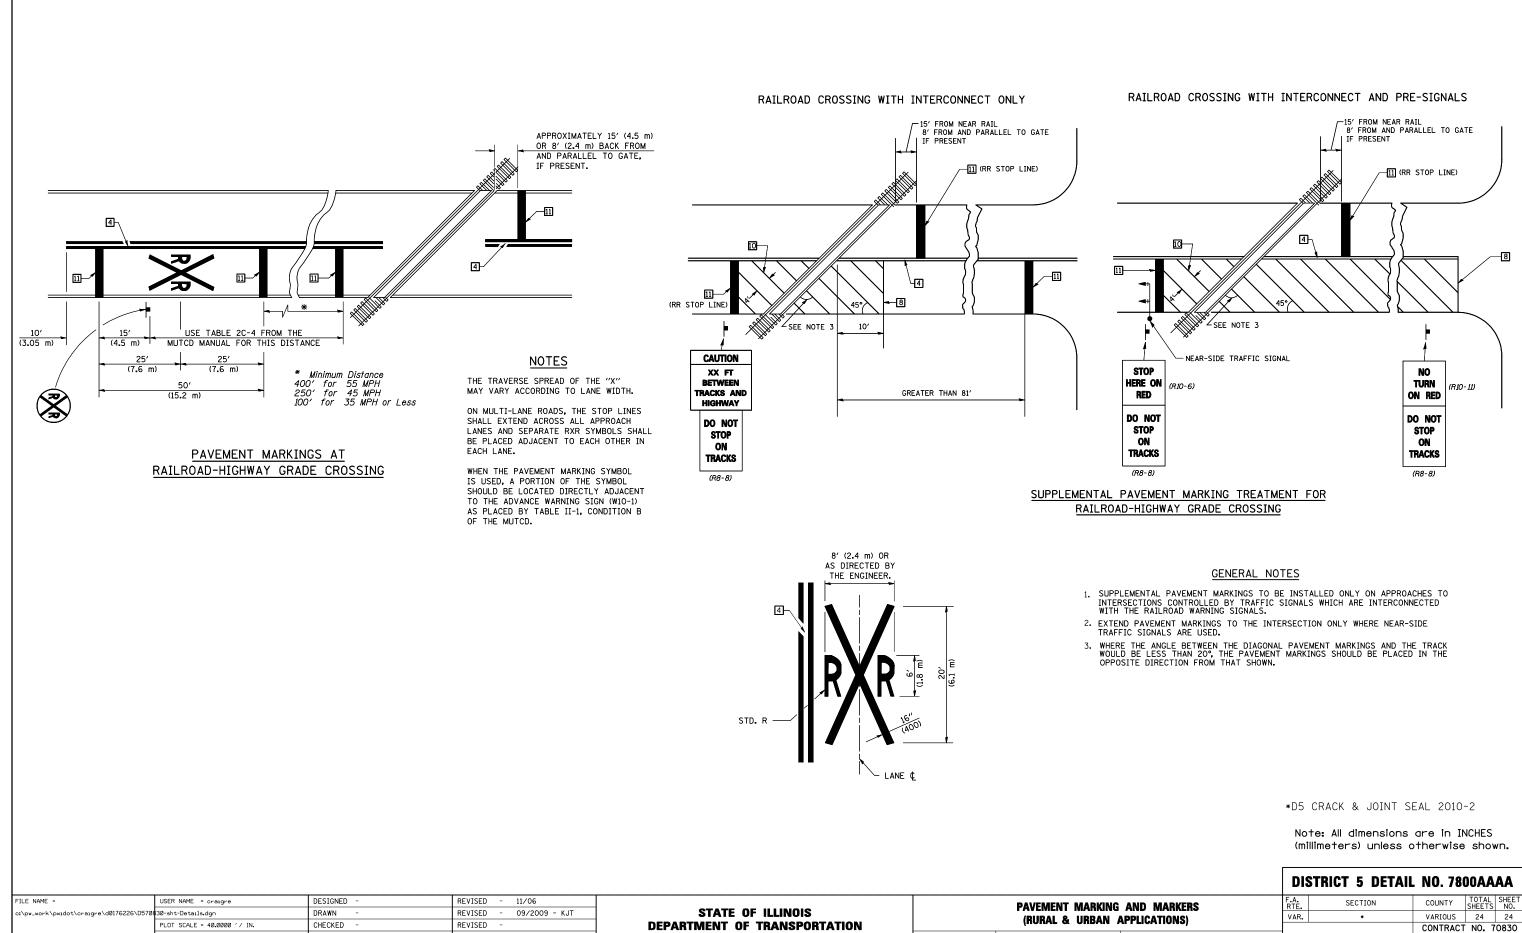

TO STA.

FED. ROAD DIST. NO. ILLINOIS FED. AID PROJECT

| ILE NAME =                                                                                                                                              | USER NAME = craigre         | DESIGNED - | REVISED - 11/06         |                              |        | PAVEMENT         |         |         |
|---------------------------------------------------------------------------------------------------------------------------------------------------------|-----------------------------|------------|-------------------------|------------------------------|--------|------------------|---------|---------|
| <pre>&gt;&gt;&gt;&gt;&gt;&gt;&gt;&gt;&gt;&gt;&gt;&gt;&gt;&gt;&gt;&gt;&gt;&gt;&gt;&gt;&gt;&gt;&gt;&gt;&gt;&gt;&gt;&gt;&gt;&gt;&gt;&gt;&gt;&gt;&gt;</pre> | 30-sht-Details.dgn          | DRAWN -    | REVISED - 09/2009 - KJT | STATE OF ILLINOIS            |        |                  |         |         |
|                                                                                                                                                         | PLOT SCALE = 40.0000 '/ IN. | CHECKED -  | REVISED -               | DEPARTMENT OF TRANSPORTATION |        | (RURAL &         | UKBAN A | APPLICA |
|                                                                                                                                                         | PLOT DATE = 2/4/2010        | DATE -     | REVISED -               |                              | SCALE: | SHEET NO. 4 OF 4 | SHEETS  | STA.    |