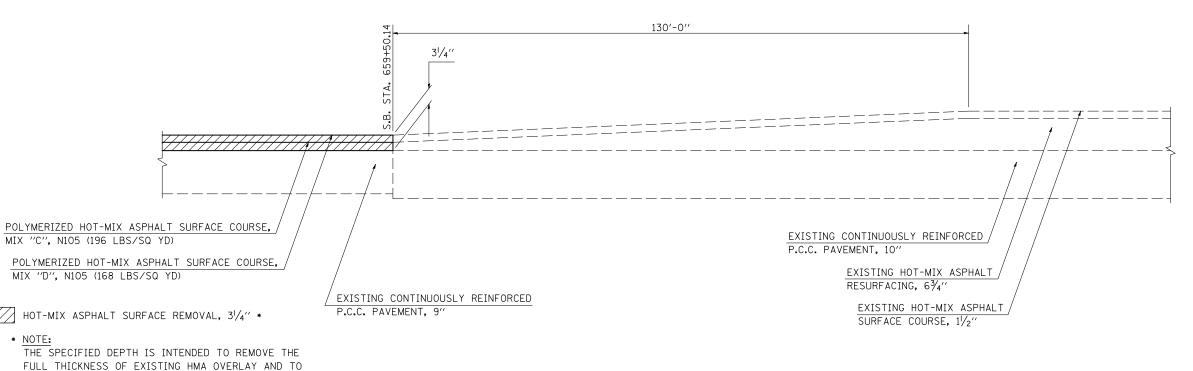

# **DETAIL FOR MILLING /PAVING TRANSITION AT END OF PROJECT**

STATION

S. B. 659+50.14 (I-55)

### NOTE:

THE VARIOUS PAY ITEMS REPRESENT THE BEST INFORMATION AVAILABLE FOR COMPLETION OF THE DESIGN PLANS PRIOR TO LETTING. VARIATIONS IN LOCATIONS AND LENGTHS MAY OCCUR. ALL MEASUREMENTS SHALL BE FIELD VERIFIED BY THE ENGINEER PRIOR TO CONSTRUCTION.

TEXTURE THE EXISTING CONCRETE PAVEMENT SURFACE.

FULL THICKNESS OF EXISTING HMA OVERLAY AND TO TEXTURE THE EXISTING CONCRETE PAVEMENT SURFACE.

NOT TO SCALE