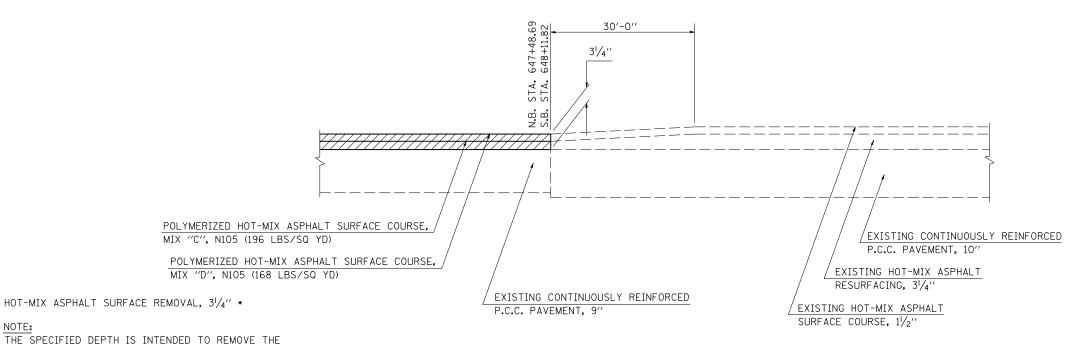

## DETAIL FOR MILLING /PAVING TRANSITION AT END OF PROJECT

### STATION

N.B. 647+48.69; (VETERAN'S PARKWAY EXIT RAMP FROM I-55) S.B. 648+11.82; (VETERAN'S PARKWAY ENTRANCE RAMP TO I-55)

### NOTE:

THE VARIOUS PAY ITEMS REPRESENT THE BEST INFORMATION AVAILABLE FOR COMPLETION OF THE DESIGN PLANS PRIOR TO LETTING. VARIATIONS IN LOCATIONS AND LENGTHS MAY OCCUR. ALL MEASUREMENTS SHALL BE FIELD VERIFIED BY THE ENGINEER PRIOR TO CONSTRUCTION.