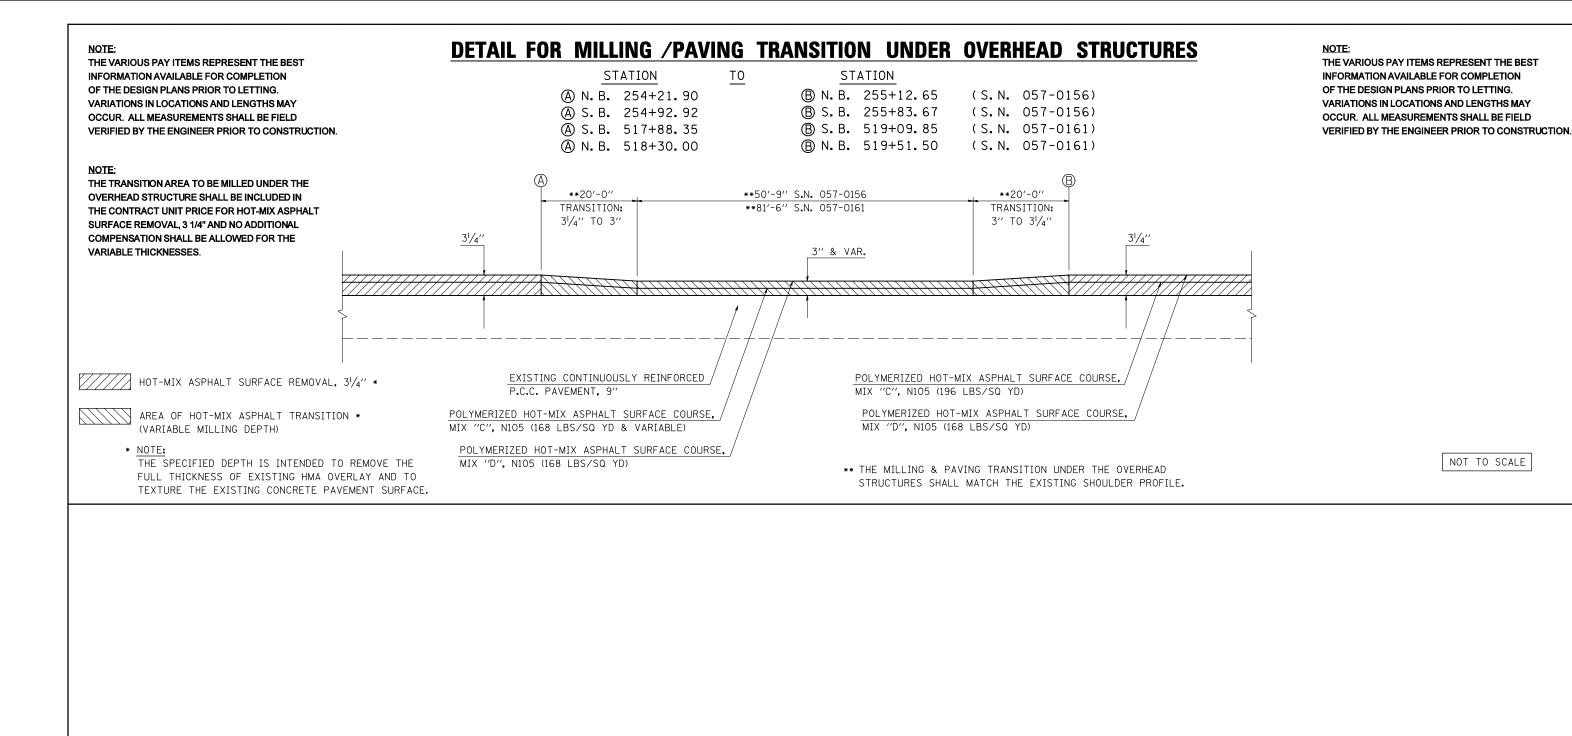

SECTION

57(8,9,10)RS-1

COUNTY

MCLEAN 23 22 CONTRACT NO. 70845

| FILE NAME =  C:\pw_work\PWIDOT\PIERSONBR\d0176190\D570 | USER NAME = piersonbr       | DESIGNED - GAE  | REVISED - | STATE OF ILLINOIS            |                                     |                           |              |
|--------------------------------------------------------|-----------------------------|-----------------|-----------|------------------------------|-------------------------------------|---------------------------|--------------|
|                                                        | 70845-sht-details.dgn       | DRAWN - BBP     | REVISED - |                              | MILLING & PAVING TRANSITION DETAILS |                           |              |
|                                                        | PLOT SCALE = 40.0000 '/ IN. | CHECKED -       | REVISED - | DEPARTMENT OF TRANSPORTATION |                                     |                           |              |
|                                                        | PLOT DATE = 2/4/2010        | DATE - 12/02/09 | REVISED - |                              | SCALE: NONE                         | SHEET NO. 4 OF 4 SHEETS S | STA. TO STA. |