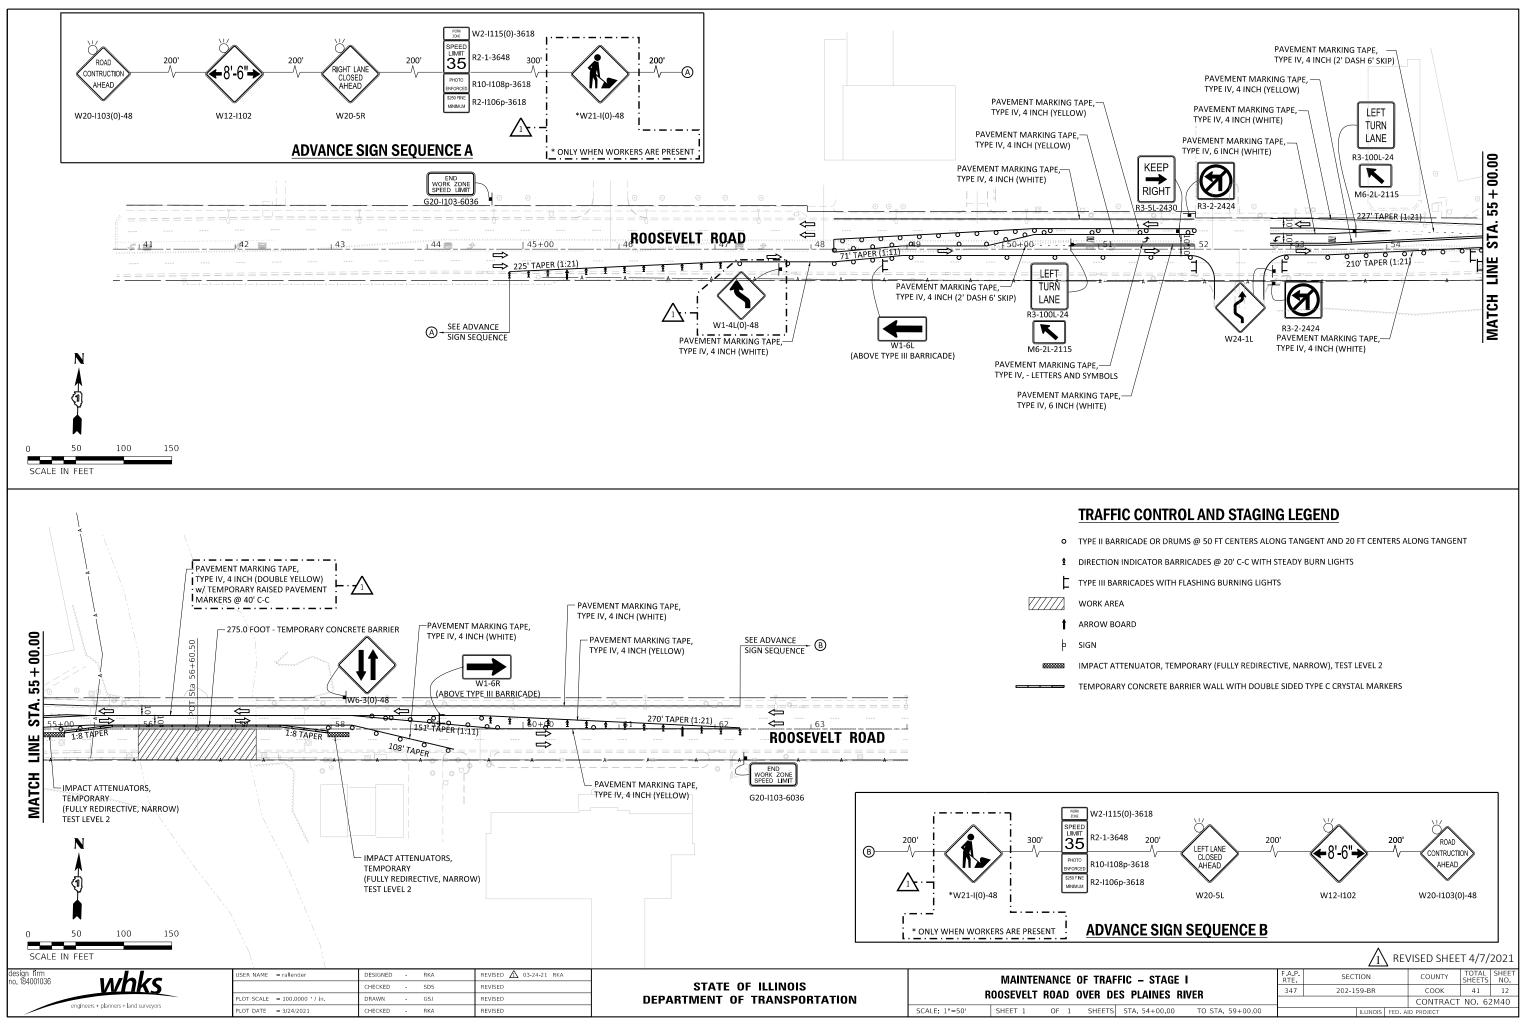

- PROPERTIES THROUGHOUT THE CONSTRUCTION.
- PAVEMENT MARKING REMOVAL.
- PAID FOR AS PAVEMENT MARKING REMOVAL WATER BLASTING.
- SEE PAVEMENT MARKING PLAN FOR TYPE.

- WARNING SIGNS ON EACH APPROACH

ON RIGHT. ADJUST FRAMES AND LIDS ON RIGHT.