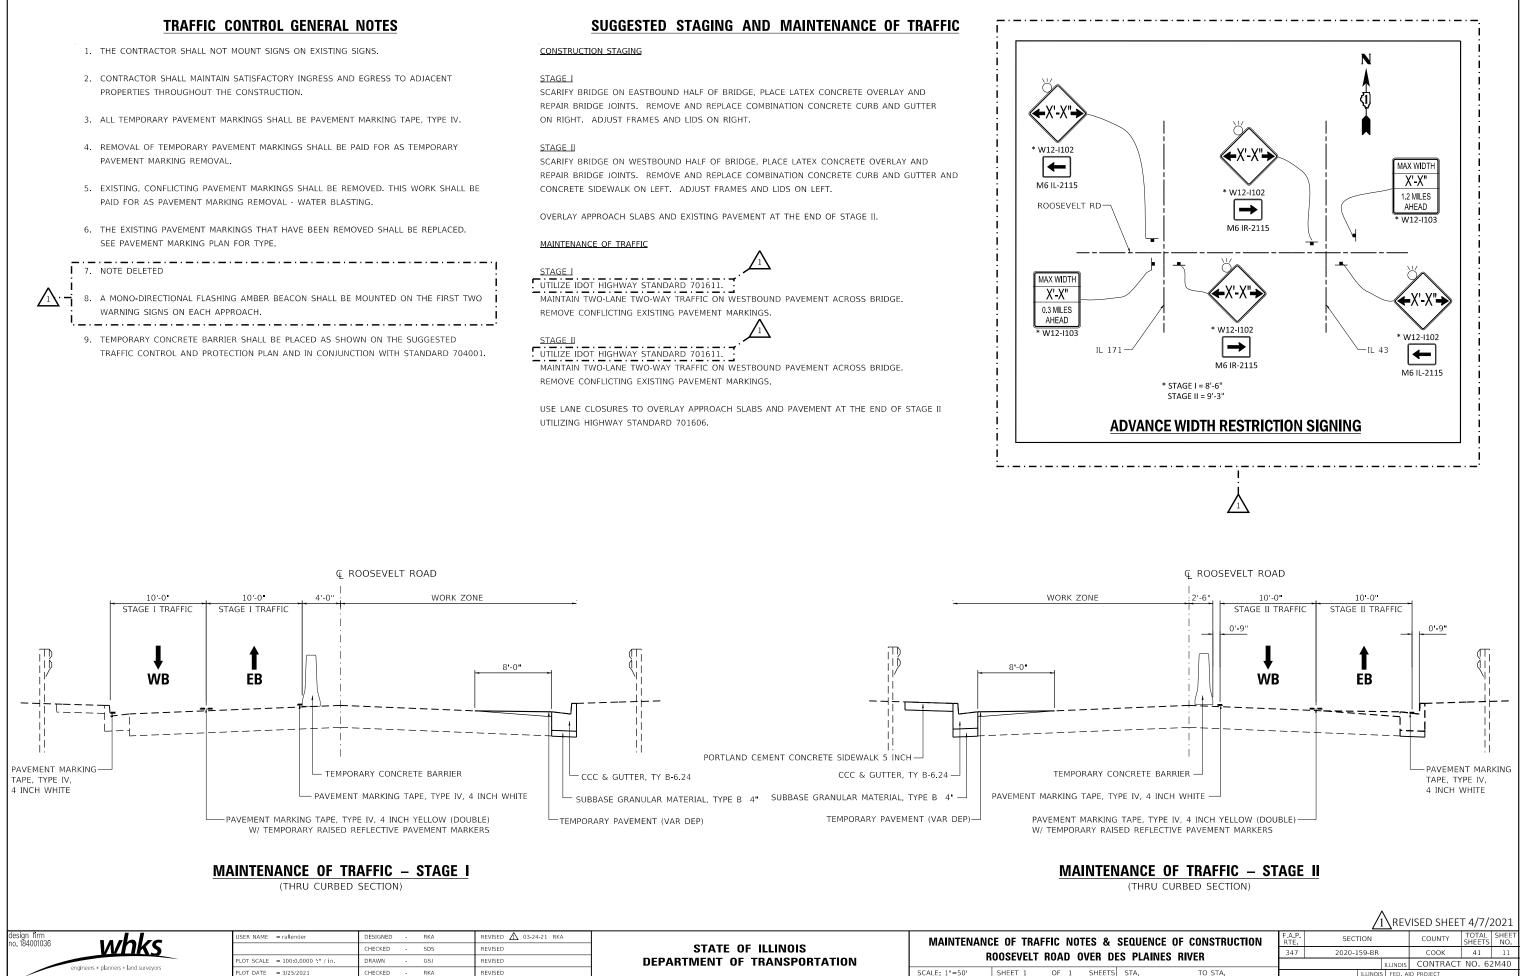

- PROPERTIES THROUGHOUT THE CONSTRUCTION.
- PAVEMENT MARKING REMOVAL.
- PAID FOR AS PAVEMENT MARKING REMOVAL WATER BLASTING.
- SEE PAVEMENT MARKING PLAN FOR TYPE.

- WARNING SIGNS ON EACH APPROACH

ON RIGHT. ADJUST FRAMES AND LIDS ON RIGHT.