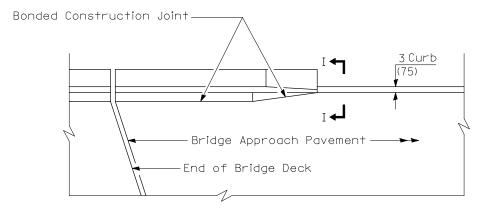

PARAPET TO CURB TRANSITION
PILE BENT ABUTMENT

PARAPET TO CURB TRANSITION
INTEGRAL ABUTMENT

PARAPET TO CURB TRANSITION
VAULTED ABUTMENT

<u>SECTION I - I</u>

| ſ |                                 |           |    |   |        |      |         |    | SECTION                   | COUNTY  | TOTAL<br>SHEETS | SHEET<br>NO. |  |
|---|---------------------------------|-----------|----|---|--------|------|---------|----|---------------------------|---------|-----------------|--------------|--|
| - | BRIDGE APPROACH PAVEMENT DETAIL |           |    |   |        |      |         | 74 | (57-21B)BR                | MCLEAN  | 61              | 43           |  |
| L |                                 |           |    |   |        |      |         |    |                           | CONTRAC | T NO.           | 70641        |  |
|   | SCALE:                          | SHEET NO. | OF | 4 | SHEETS | STA. | TO STA. |    | ILLINOIS FED. AID PROJECT |         |                 |              |  |