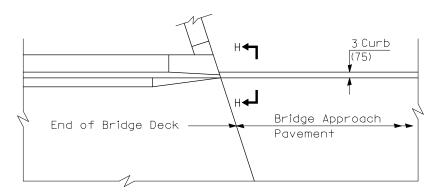

PARAPET TO CURB TRANSITION
PILE BENT ABUTMENT

PARAPET TO CURB TRANSITION
INTEGRAL ABUTMENT

PARAPET TO CURB TRANSITION
VAULTED ABUTMENT

<u>SECTION I - I</u>

| ſ |                                 |           |    |   |        |      |         |    | SECTION                   | COUNTY  | TOTAL<br>SHEETS | SHEET<br>NO. |  |
|---|---------------------------------|-----------|----|---|--------|------|---------|----|---------------------------|---------|-----------------|--------------|--|
| - | BRIDGE APPROACH PAVEMENT DETAIL |           |    |   |        |      |         | 74 | (57-21B)BR                | MCLEAN  | 61              | 43           |  |
| L |                                 |           |    |   |        |      |         |    |                           | CONTRAC | T NO.           | 70641        |  |
|   | SCALE:                          | SHEET NO. | OF | 4 | SHEETS | STA. | TO STA. |    | ILLINOIS FED. AID PROJECT |         |                 |              |  |