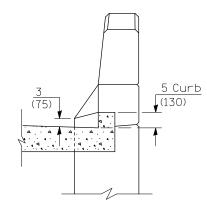

PARAPET TO CURB TRANSITION
PILE BENT ABUTMENT

PARAPET TO CURB TRANSITION
INTEGRAL ABUTMENT

PARAPET TO CURB TRANSITION
VAULTED ABUTMENT

<u>SECTION I - I</u>

| ſ |                                 |           |    |   |        |      |         |    | SECTION                   | COUNTY  | TOTAL<br>SHEETS | SHEET<br>NO. |  |
|---|---------------------------------|-----------|----|---|--------|------|---------|----|---------------------------|---------|-----------------|--------------|--|
| - | BRIDGE APPROACH PAVEMENT DETAIL |           |    |   |        |      |         | 74 | (57-21B)BR                | MCLEAN  | 61              | 43           |  |
| L |                                 |           |    |   |        |      |         |    |                           | CONTRAC | T NO.           | 70641        |  |
|   | SCALE:                          | SHEET NO. | OF | 4 | SHEETS | STA. | TO STA. |    | ILLINOIS FED. AID PROJECT |         |                 |              |  |