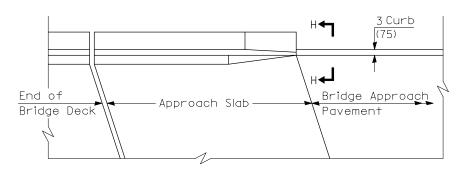

PARAPET TO CURB TRANSITION
PILE BENT ABUTMENT

PARAPET TO CURB TRANSITION
INTEGRAL ABUTMENT

PARAPET TO CURB TRANSITION
VAULTED ABUTMENT

<u>SECTION I - I</u>

| ſ |                                 |           |    |   |        |      |         |    | SECTION                   | COUNTY  | TOTAL<br>SHEETS | SHEET<br>NO. |  |
|---|---------------------------------|-----------|----|---|--------|------|---------|----|---------------------------|---------|-----------------|--------------|--|
| - | BRIDGE APPROACH PAVEMENT DETAIL |           |    |   |        |      |         | 74 | (57-21B)BR                | MCLEAN  | 61              | 43           |  |
| L |                                 |           |    |   |        |      |         |    |                           | CONTRAC | T NO.           | 70641        |  |
|   | SCALE:                          | SHEET NO. | OF | 4 | SHEETS | STA. | TO STA. |    | ILLINOIS FED. AID PROJECT |         |                 |              |  |