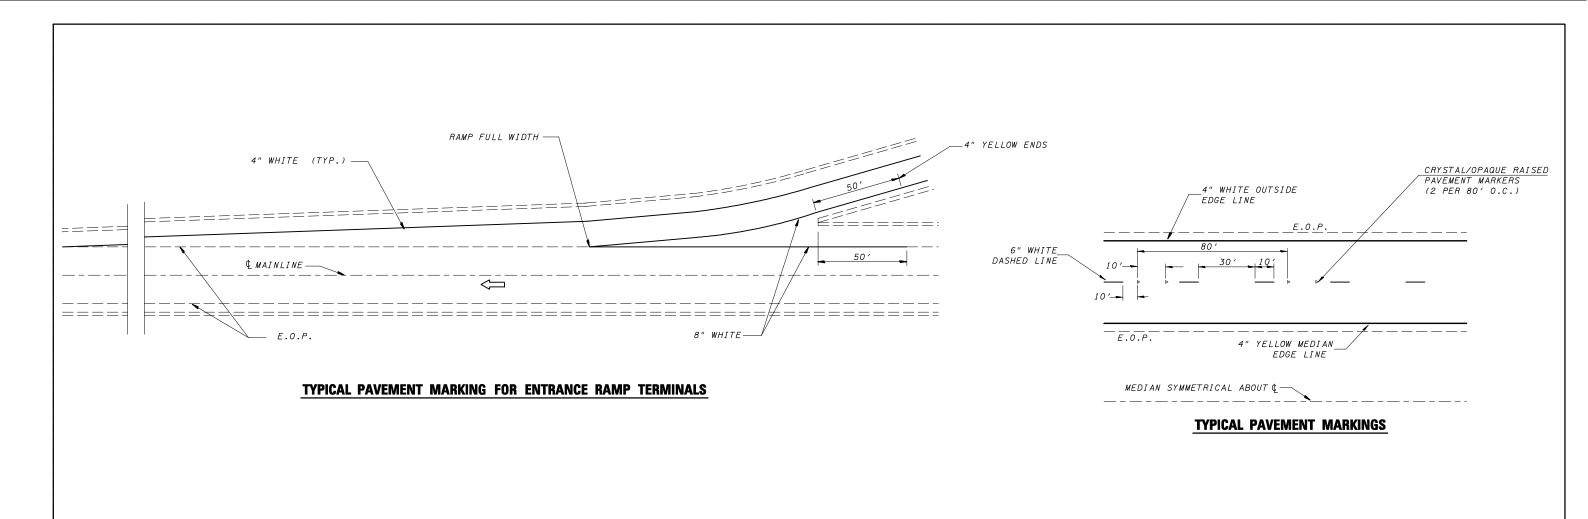

## TYPICAL PAVEMENT MARKINGS FOR EXIT RAMP TERMINALS

Note: All dimensions are in INCHES (millimeters) unless otherwise shown.

|                                          |                              |            |                 |                              |             |                       |               |              | DISTRICT 5 DETAIL NO. 7800CCCC |                   |        |                |       |
|------------------------------------------|------------------------------|------------|-----------------|------------------------------|-------------|-----------------------|---------------|--------------|--------------------------------|-------------------|--------|----------------|-------|
| FILE NAME =                              | USER NAME = keysrb           | DESIGNED - | REVISED - 11/06 |                              |             |                       |               |              | F.A.I.                         | SECTION           | COUNTY | TOTAL :        | SHEET |
| c:\pw_work\pwidot\keysrb\d0101432\D50110 | '-sht-details.dgn            | DRAWN -    | REVISED -       | STATE OF ILLINOIS            | PAVEMENT MA | ARKING (MCLEAN COUNTY | "SPOT" IMPROV | EMENTS ONLY) | 74 (5                          | 7-21B)BR          | MCLEAN | 61             | 45    |
|                                          | PLOT SCALE = 100.0000 '/ IN. | CHECKED -  | REVISED -       | DEPARTMENT OF TRANSPORTATION |             |                       |               |              |                                |                   |        | RACT NO. 70641 |       |
|                                          | PLOT DATE = 1/30/2009        | DATE -     | REVISED -       |                              | SCALE:      | SHEET NO. OF SHEETS   | STA. T        | O STA.       | FED. ROAD DIST. NO.            | . ILLINOIS FED. A |        |                |       |