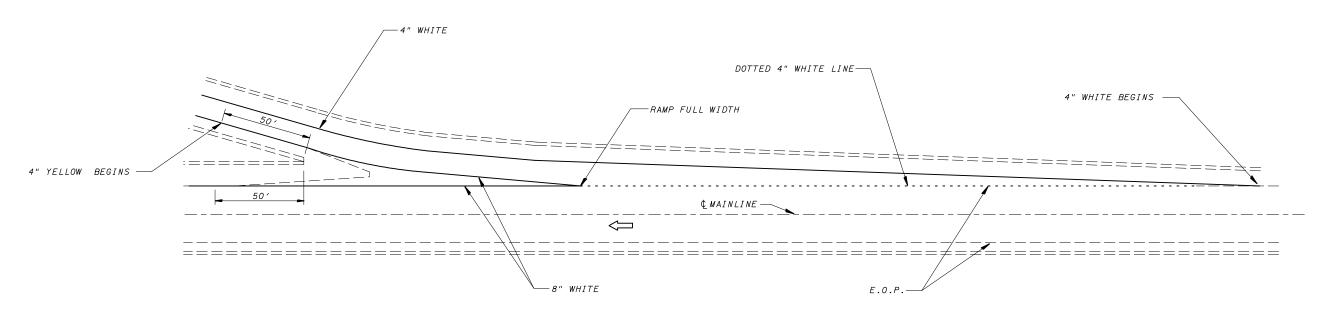

## TYPICAL PAVEMENT MARKINGS FOR EXIT RAMP TERMINALS

Note: All dimensions are in INCHES (millimeters) unless otherwise shown.

|                                          |                              |            |                 |                              |             |                       |               |              | DISTRICT 5 DETAIL NO. 7800CCCC |                   |        |                |       |
|------------------------------------------|------------------------------|------------|-----------------|------------------------------|-------------|-----------------------|---------------|--------------|--------------------------------|-------------------|--------|----------------|-------|
| FILE NAME =                              | USER NAME = keysrb           | DESIGNED - | REVISED - 11/06 |                              |             |                       |               |              | F.A.I.                         | SECTION           | COUNTY | TOTAL :        | SHEET |
| c:\pw_work\pwidot\keysrb\d0101432\D50110 | '-sht-details.dgn            | DRAWN -    | REVISED -       | STATE OF ILLINOIS            | PAVEMENT MA | ARKING (MCLEAN COUNTY | "SPOT" IMPROV | EMENTS ONLY) | 74 (5                          | 7-21B)BR          | MCLEAN | 61             | 45    |
|                                          | PLOT SCALE = 100.0000 '/ IN. | CHECKED -  | REVISED -       | DEPARTMENT OF TRANSPORTATION |             |                       |               |              |                                |                   |        | RACT NO. 70641 |       |
|                                          | PLOT DATE = 1/30/2009        | DATE -     | REVISED -       |                              | SCALE:      | SHEET NO. OF SHEETS   | STA. T        | O STA.       | FED. ROAD DIST. NO.            | . ILLINOIS FED. A |        |                |       |