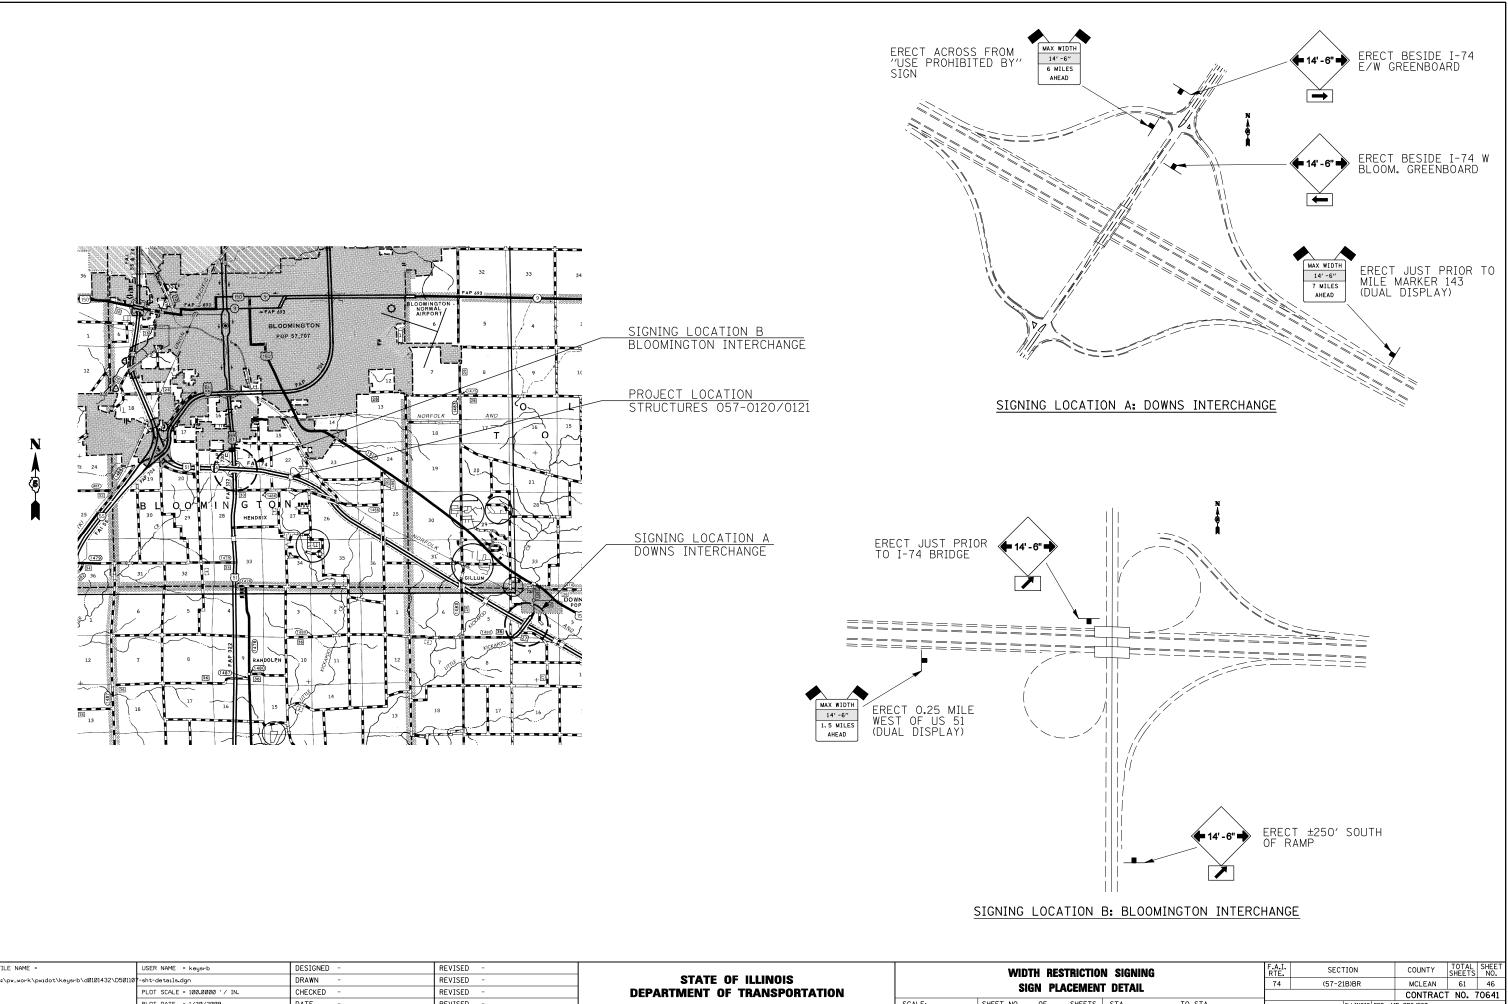

|                                          | FILE NAME =                  | USER NAME = keysrb    | DESIGNED - | REVISED -                    |               | WIDTH RESTRICTIO |           |    | STRICTION |
|------------------------------------------|------------------------------|-----------------------|------------|------------------------------|---------------|------------------|-----------|----|-----------|
| c:\pw_work\pwidot\keysrb\d0101432\D50116 | -sht-details.dgn             | DRAWN -               | REVISED -  | STATE OF ILLINOIS            | SIGN PLACEMEN |                  |           |    |           |
|                                          | PLOT SCALE = 100.0000 '/ IN. | CHECKED -             | REVISED -  | DEPARTMENT OF TRANSPORTATION |               |                  |           |    |           |
|                                          |                              | PLOT DATE = 1/30/2009 | DATE -     | REVISED -                    |               | SCALE:           | SHEET NO. | 0F | SHEETS    |