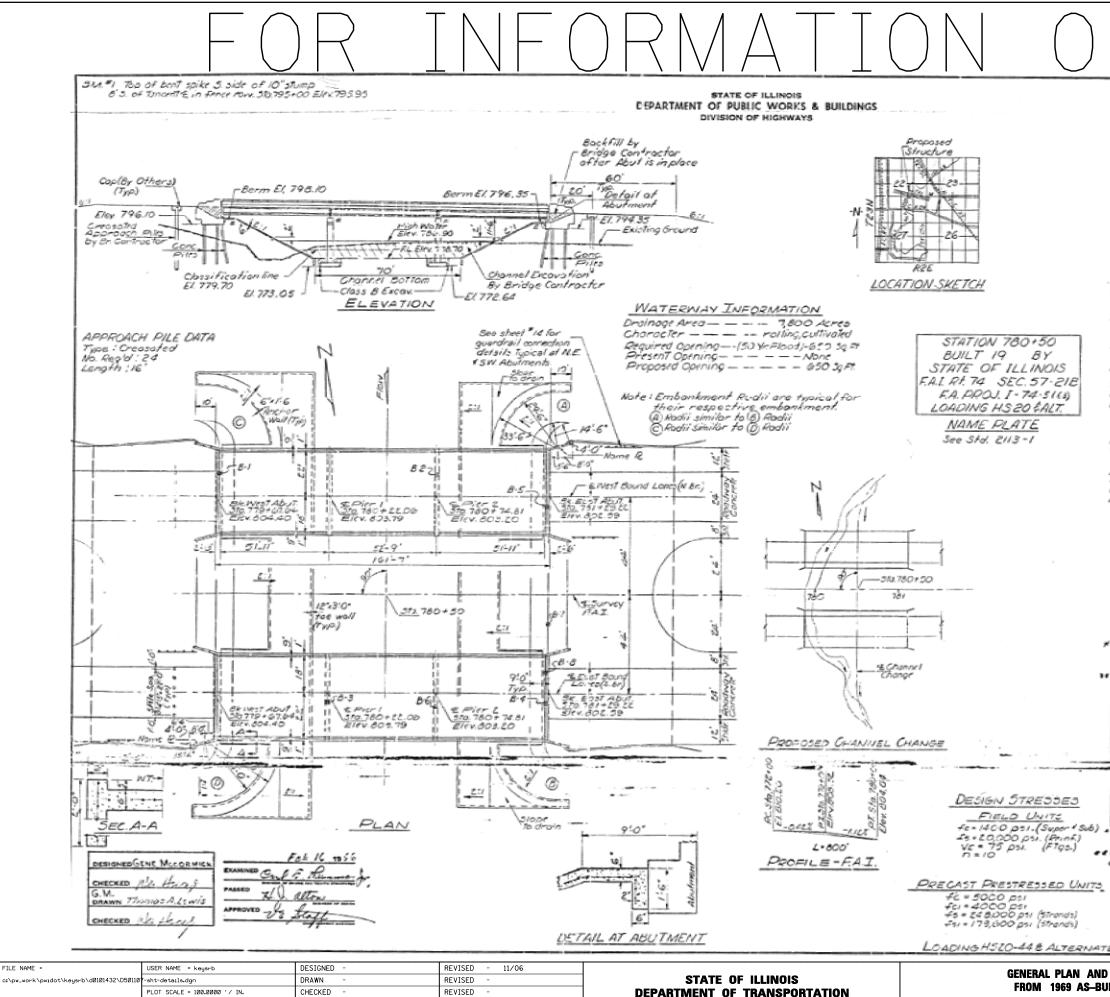

PLOT DATE = 1/30/2009

DATE

REVISED

SCALE:

SHEET NO. OF SHEETS

|                                                                                                                                                                                                                                                                                                                                                                                                                                                                                               | 57.256<br>                                                                                                                                                                                                                                                                                                                                                                                                                                                                                                                                | 1-150W                                                                                             | the second s | 34 /6 : | IT NO. /                                                                              |                                   |                              |
|-----------------------------------------------------------------------------------------------------------------------------------------------------------------------------------------------------------------------------------------------------------------------------------------------------------------------------------------------------------------------------------------------------------------------------------------------------------------------------------------------|-------------------------------------------------------------------------------------------------------------------------------------------------------------------------------------------------------------------------------------------------------------------------------------------------------------------------------------------------------------------------------------------------------------------------------------------------------------------------------------------------------------------------------------------|----------------------------------------------------------------------------------------------------|----------------------------------------------------------------------------------------------------------------|---------|---------------------------------------------------------------------------------------|-----------------------------------|------------------------------|
| <u>GENERAL</u> NOTES<br>Slape Wall shall be reinfurced with welded wire<br>Public 6"+6" mesh, weighing 58" per 100 Sg. Fl.<br>Layout of slace walls may be varied to suit ground<br>canditions in the field as directed by the engineer.<br>All reinforcement bars shall be lapped 24 dia. Min.                                                                                                                                                                                               |                                                                                                                                                                                                                                                                                                                                                                                                                                                                                                                                           |                                                                                                    |                                                                                                                |         |                                                                                       |                                   |                              |
|                                                                                                                                                                                                                                                                                                                                                                                                                                                                                               | unless otherwise shown.<br>The exposed curfaces of the exponeion guard sholl<br>be given two shop cools of red lead point, the<br>contact surfaces shall be given one cool of red<br>lead point. Anchor stude shall not be pointed.<br>Except as otherwise provided, all structural<br>steel shall receive one shop cools of oluminum<br>point. Ond two field cools of aluminum<br>point.<br>The embankment configuration shown shall<br>be the minimum embankment that wast be<br>constructed prior to construction of the<br>Obutments. |                                                                                                    |                                                                                                                |         |                                                                                       |                                   |                              |
| Concrete piles of abutments shall be driven<br>in holes precared thru the embankment in accordance<br>with Article SIS OI(c) of the Standard Specifications.<br>The contractor shall drive two concrete test<br>piles one of the West Abut No. Bridge Cone of the<br>East Abut. So. Bridge, in a permanent location,<br>as directed by the Engineer before ordering the<br>remainder of piles.<br>As altered protesting tree piters using film tip Strength Strend (20 bri) for<br>pendities. |                                                                                                                                                                                                                                                                                                                                                                                                                                                                                                                                           |                                                                                                    |                                                                                                                |         |                                                                                       |                                   |                              |
|                                                                                                                                                                                                                                                                                                                                                                                                                                                                                               | TOTAL BILL OF                                                                                                                                                                                                                                                                                                                                                                                                                                                                                                                             | E MAT                                                                                              | ERIAL                                                                                                          |         | Serie - S<br>Serie - S<br>Serie - Serie<br>- Serie - Serie                            |                                   |                              |
|                                                                                                                                                                                                                                                                                                                                                                                                                                                                                               | Item                                                                                                                                                                                                                                                                                                                                                                                                                                                                                                                                      | Unit                                                                                               | Super:                                                                                                         | 506.    | 75101                                                                                 |                                   |                              |
|                                                                                                                                                                                                                                                                                                                                                                                                                                                                                               | Creasalcd Piles (Up to 20')<br>Class B Excavation for Struct.<br>Class A Concrete<br>Class X Concrete<br>Protective Coat<br>Structural Steel<br>Prec Prest. Conc. I.Bm. (42')<br>Alemnum Ruturg<br>Re. Accest. Conc. I.Bm. (42')<br>Stoce Wall (6')<br>Preformed John Sealer<br>Concrete Piles                                                                                                                                                                                                                                            | Lin Ft<br>Cu Yols<br>Cu Yols<br>Sq. Yols<br>Lbs,<br>Lin Ft<br>Lin Ft<br>Lin Ft<br>Lin Ft<br>Lin Ft | 456.4<br>8410<br>1887<br>634                                                                                   | /68.Z   | 384<br>500<br>5502.6<br>624.6<br>1669<br>6440<br>1647<br>634<br>142650<br>1910<br>168 |                                   |                              |
| -                                                                                                                                                                                                                                                                                                                                                                                                                                                                                             | This & Palles If ano potes                                                                                                                                                                                                                                                                                                                                                                                                                                                                                                                | Each                                                                                               | 1                                                                                                              | 2       | 4                                                                                     |                                   |                              |
|                                                                                                                                                                                                                                                                                                                                                                                                                                                                                               | includies Excovation for Slope                                                                                                                                                                                                                                                                                                                                                                                                                                                                                                            |                                                                                                    |                                                                                                                | -       |                                                                                       |                                   |                              |
| e Includes application on inside lace, typ and exposed end<br>of mingwalls.<br><u>GENERAL PLAN &amp; ELEVATION</u><br><u>F.A. PROJ. 1-74-5(9)</u><br><u>F.A.I. Rt. 74 OVER LITTLE KICKAPUO CR.</u><br><u>F.A.I. Rt. 74 SEC. 57-218</u><br><u>MCLEAN COUNTY-</u><br>STATION 780+50                                                                                                                                                                                                             |                                                                                                                                                                                                                                                                                                                                                                                                                                                                                                                                           |                                                                                                    |                                                                                                                |         |                                                                                       |                                   |                              |
| 78                                                                                                                                                                                                                                                                                                                                                                                                                                                                                            | 37.                                                                                                                                                                                                                                                                                                                                                                                                                                                                                                                                       |                                                                                                    |                                                                                                                |         |                                                                                       | TOTAL                             | CULLT                        |
|                                                                                                                                                                                                                                                                                                                                                                                                                                                                                               | ELEVATION<br>LT PLANS<br>STA. TO STA.                                                                                                                                                                                                                                                                                                                                                                                                                                                                                                     | F.A.I.<br>RTE.<br>74<br>FED. ROAD                                                                  | SECT<br>(57-2)                                                                                                 |         | COUNTY<br>MCLEAN<br>CONTRAC                                                           | TOTAL<br>SHEETS<br>61<br>CT NO. 7 | SHEET<br>NO.<br>61A<br>70641 |