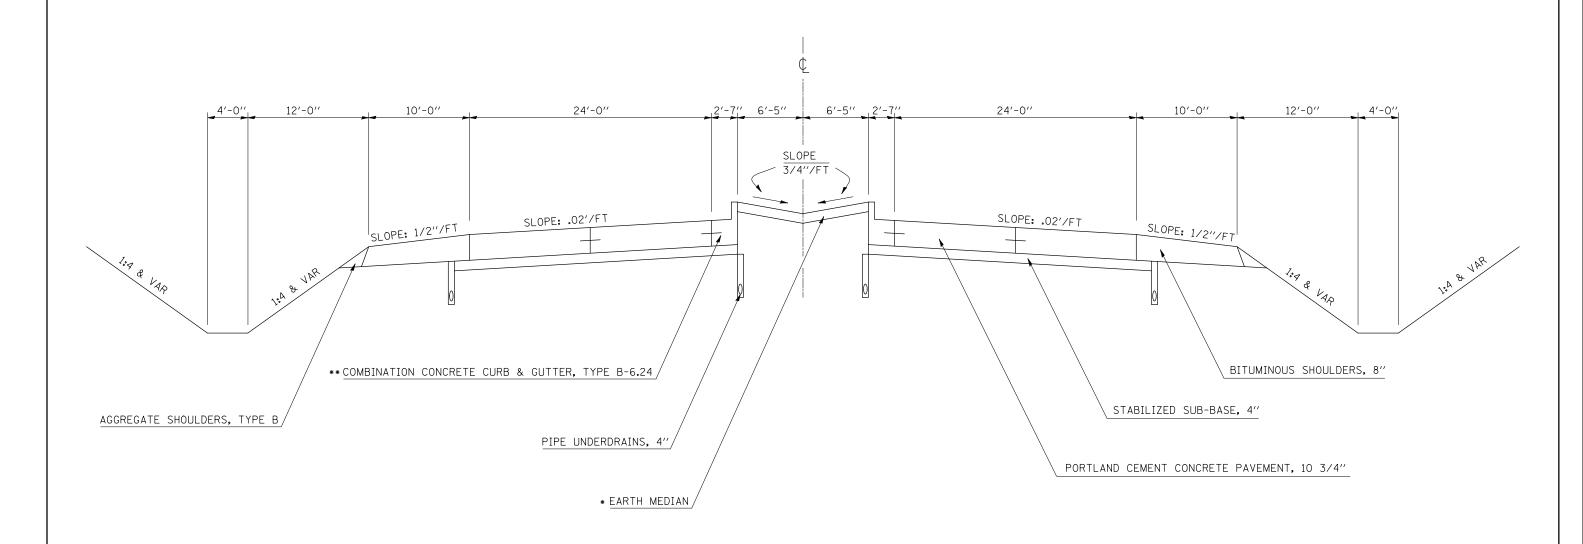

## **EXISTING & PROPOSED ROADWAY TYPICAL SECTION (INFORMATION ONLY)**

STATION TO STATION 186+41.47 197+91.73

COUNTY SHEETS NO.

MCLEAN 17 6

CONTRACT NO. 70731

SECTION

(9-1)BJR

FED. ROAD DIST. NO. \_ ILLINOIS FED. AID PROJECT

676

- \* CONCRETE MEDIAN SURFACE 4" STATION 190+11.72 TO 191+11.72
- \*\* TO BE REMOVED AND REPLACED

  NB STATION 190+73.72 TO NB STATION 191+00.40

  SB STATION 190+73.72 TO SB STATION 191+20.76

| FILE NAME - LICED NAME - LILIN DESCRIPTION INC. DEVICED |                                         |                              |                |         |                              |                                                |                         |                                  |
|---------------------------------------------------------|-----------------------------------------|------------------------------|----------------|---------|------------------------------|------------------------------------------------|-------------------------|----------------------------------|
|                                                         | FILE NAME =                             | USER NAME = shererjm         | DESIGNED - JMS | KEVISED | $\perp$                      | EXISTING AND PROPOSED ROADWAY TYPICAL SECTIONS |                         |                                  |
|                                                         | c:\pw_work\pwidot\shererjm\dms83928\707 | 31Typicals.dgn               | DRAWN - JMS    | REVISED | STATE OF ILLINOIS            |                                                |                         |                                  |
|                                                         |                                         | PLOT SCALE = 100.0000 '/ IN. | CHECKED - JMS  | REVISED | DEPARTMENT OF TRANSPORTATION |                                                |                         |                                  |
|                                                         |                                         | PLOT DATE = 1/28/2009        | DATE - 090308  | REVISED |                              | SCALE: N/A                                     | SHEET NO. 1 OF 1 SHEETS | STA, 186+41.47 TO STA, 197+91.73 |
|                                                         |                                         |                              |                |         |                              |                                                |                         |                                  |