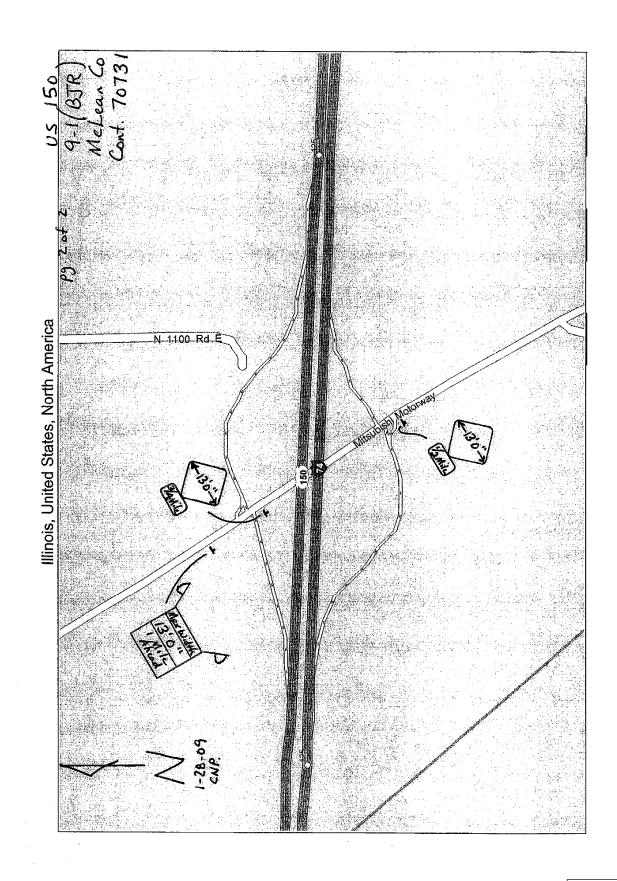

## **WIDTH RESTRICTION SIGN LOCATIONS**

SHEET 1 OF 2

| FILE NAME =                            | USER NAME = shererjm         | DESIGNED - JMS  | REVISED - |                              |     |                                              | F.A.        | SECTION            | COUNTY TOTAL SHE |
|----------------------------------------|------------------------------|-----------------|-----------|------------------------------|-----|----------------------------------------------|-------------|--------------------|------------------|
| c:\pw_work\pwidot\shererJm\dms83928\70 | 31Details.dgn                | DRAWN - JMS     | REVISED - | STATE OF ILLINOIS            |     | WIDTH RESTRICTION SIGNING                    | 676         | (9-1)BJR           | MCLEAN 17 10     |
|                                        | PLOT SCALE = 100.0000 '/ IN. | CHECKED -       | REVISED - | DEPARTMENT OF TRANSPORTATION |     |                                              |             |                    | CONTRACT NO. 707 |
|                                        | PLOT DATE = 1/28/2009        | DATE - 01/05/09 | REVISED - |                              | N/A | SHEET NO. 1 OF 1 SHEETS STA. N/A TO STA. N/A | FED. ROAD D | ST. NO. ILLINOIS F | ED. AID PROJECT  |