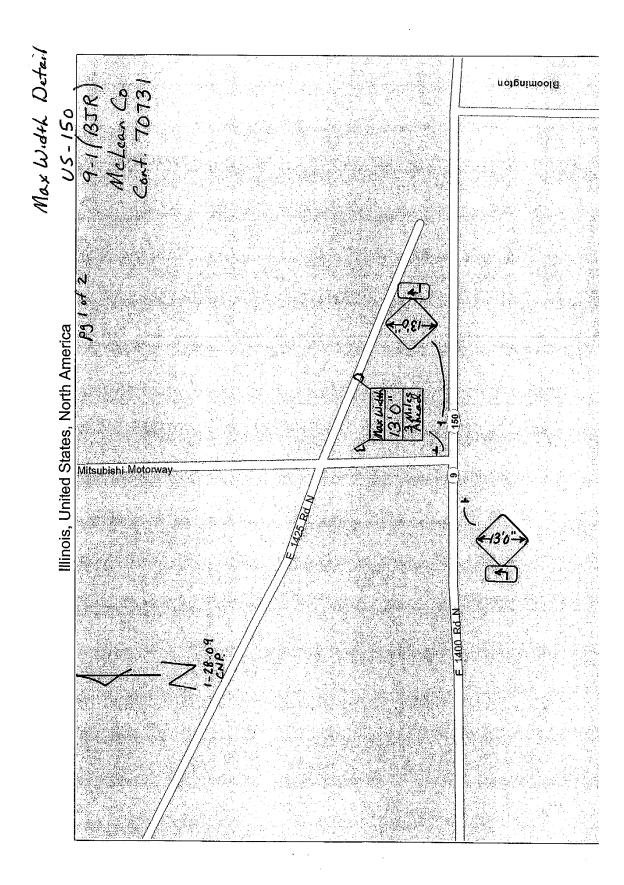

## **WIDTH RESTRICTION SIGN LOCATIONS**

SHEET 1 OF 2

| FILE NAME =                            | USER NAME = shererjm         | DESIGNED - JMS  | REVISED - |                              |     |                                              | F.A.        | SECTION            | COUNTY TOTAL SHE |
|----------------------------------------|------------------------------|-----------------|-----------|------------------------------|-----|----------------------------------------------|-------------|--------------------|------------------|
| c:\pw_work\pwidot\shererJm\dms83928\70 | 31Details.dgn                | DRAWN - JMS     | REVISED - | STATE OF ILLINOIS            |     | WIDTH RESTRICTION SIGNING                    | 676         | (9-1)BJR           | MCLEAN 17 10     |
|                                        | PLOT SCALE = 100.0000 '/ IN. | CHECKED -       | REVISED - | DEPARTMENT OF TRANSPORTATION |     |                                              |             |                    | CONTRACT NO. 707 |
|                                        | PLOT DATE = 1/28/2009        | DATE - 01/05/09 | REVISED - |                              | N/A | SHEET NO. 1 OF 1 SHEETS STA. N/A TO STA. N/A | FED. ROAD D | ST. NO. ILLINOIS F | ED. AID PROJECT  |