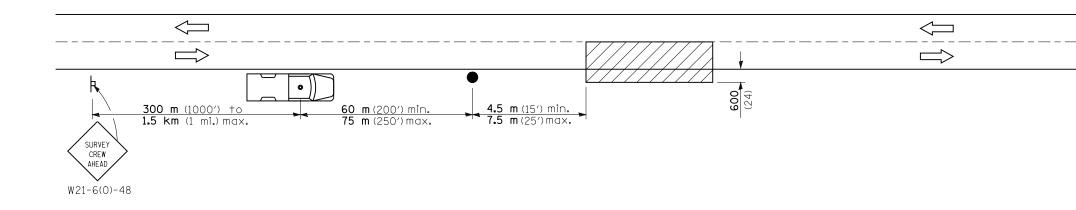

## Work area

TYPICAL APPLICATIONS

Utility operations

• Sign on portable or permanent support

Truck with flashing amber light and dual emergency flashers

• Flagger with traffic control sign

| FILE NAME =                            | USER NAME = laughlinrl             | DESIGNED - | REVISED - |                              | DETAIL FOR NIGHTTIME |              |        |      | F.A.P   | SECTION                   | COUNTY   | TOTAL SHEET |             |
|----------------------------------------|------------------------------------|------------|-----------|------------------------------|----------------------|--------------|--------|------|---------|---------------------------|----------|-------------|-------------|
| c:\pw_work\PWIDOT\LAUGHLINRL\dms76543\ | 672C46-sht-details.dgn             | DRAWN -    | REVISED - | STATE OF ILLINOIS            |                      |              |        |      | 668     | 28L-1                     | SANGAMON | 20 20       |             |
|                                        | PLOT SCALE = 40.0000 ' / IN.       | CHECKED -  | REVISED - | DEPARTMENT OF TRANSPORTATION | LIGHTING INSPECTION  |              |        |      |         |                           |          |             | T NO. 72C46 |
|                                        | PLOT DATE = Feb-05-2009 02:56:40PM | DATE -     | REVISED - |                              | SCALE:               | SHEET NO. OF | SHEETS | STA. | TO STA. | ILLINOIS FED. AID PROJECT |          |             |             |