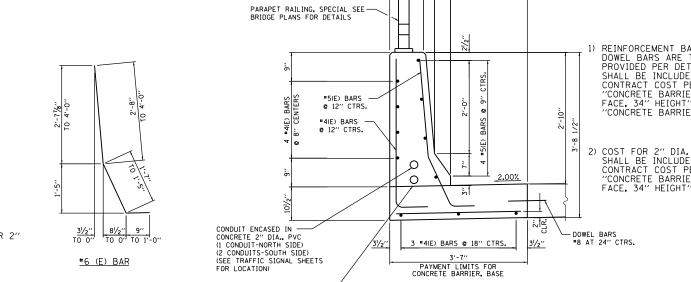

|                                                                                                                                                                                                                                                                                                                                                                                                                                                                                                                                                                                                                                                                                                                                                                                                                                                                                                                                                                                                                                                                                                                                                                                                                                                                                                                                                                                                                                                                                                                                                                                                                                                                                                                                                                                                                                                                                                                                                                                                                                                                                                  |                     | P       | ROP                              |
|--------------------------------------------------------------------------------------------------------------------------------------------------------------------------------------------------------------------------------------------------------------------------------------------------------------------------------------------------------------------------------------------------------------------------------------------------------------------------------------------------------------------------------------------------------------------------------------------------------------------------------------------------------------------------------------------------------------------------------------------------------------------------------------------------------------------------------------------------------------------------------------------------------------------------------------------------------------------------------------------------------------------------------------------------------------------------------------------------------------------------------------------------------------------------------------------------------------------------------------------------------------------------------------------------------------------------------------------------------------------------------------------------------------------------------------------------------------------------------------------------------------------------------------------------------------------------------------------------------------------------------------------------------------------------------------------------------------------------------------------------------------------------------------------------------------------------------------------------------------------------------------------------------------------------------------------------------------------------------------------------------------------------------------------------------------------------------------------------|---------------------|---------|----------------------------------|
|                                                                                                                                                                                                                                                                                                                                                                                                                                                                                                                                                                                                                                                                                                                                                                                                                                                                                                                                                                                                                                                                                                                                                                                                                                                                                                                                                                                                                                                                                                                                                                                                                                                                                                                                                                                                                                                                                                                                                                                                                                                                                                  |                     | (1) PC  | ORTLAND (                        |
|                                                                                                                                                                                                                                                                                                                                                                                                                                                                                                                                                                                                                                                                                                                                                                                                                                                                                                                                                                                                                                                                                                                                                                                                                                                                                                                                                                                                                                                                                                                                                                                                                                                                                                                                                                                                                                                                                                                                                                                                                                                                                                  |                     | (2) AC  | GGREGATE                         |
|                                                                                                                                                                                                                                                                                                                                                                                                                                                                                                                                                                                                                                                                                                                                                                                                                                                                                                                                                                                                                                                                                                                                                                                                                                                                                                                                                                                                                                                                                                                                                                                                                                                                                                                                                                                                                                                                                                                                                                                                                                                                                                  |                     | 3 cc    | OMBINATIO                        |
|                                                                                                                                                                                                                                                                                                                                                                                                                                                                                                                                                                                                                                                                                                                                                                                                                                                                                                                                                                                                                                                                                                                                                                                                                                                                                                                                                                                                                                                                                                                                                                                                                                                                                                                                                                                                                                                                                                                                                                                                                                                                                                  |                     | (4) CC  | ONCRETE I                        |
| HOT-MIX ASPHALT MIXTURE REQUIREMENTS                                                                                                                                                                                                                                                                                                                                                                                                                                                                                                                                                                                                                                                                                                                                                                                                                                                                                                                                                                                                                                                                                                                                                                                                                                                                                                                                                                                                                                                                                                                                                                                                                                                                                                                                                                                                                                                                                                                                                                                                                                                             |                     | (5) PC  | ORTLAND (                        |
|                                                                                                                                                                                                                                                                                                                                                                                                                                                                                                                                                                                                                                                                                                                                                                                                                                                                                                                                                                                                                                                                                                                                                                                                                                                                                                                                                                                                                                                                                                                                                                                                                                                                                                                                                                                                                                                                                                                                                                                                                                                                                                  | PERCENT             |         | OPSOIL FL                        |
| MIXTURE TYPE                                                                                                                                                                                                                                                                                                                                                                                                                                                                                                                                                                                                                                                                                                                                                                                                                                                                                                                                                                                                                                                                                                                                                                                                                                                                                                                                                                                                                                                                                                                                                                                                                                                                                                                                                                                                                                                                                                                                                                                                                                                                                     | AIR VOIDS<br>© Ndes | ~       | OPSOIL F                         |
| HMA PAVEMENT (FULL DEPTH), 121/2"                                                                                                                                                                                                                                                                                                                                                                                                                                                                                                                                                                                                                                                                                                                                                                                                                                                                                                                                                                                                                                                                                                                                                                                                                                                                                                                                                                                                                                                                                                                                                                                                                                                                                                                                                                                                                                                                                                                                                                                                                                                                |                     | (8) но  | DT-MIX AS                        |
| HOT-MIX ASPHALT SURFACE COURSE, MIX "D", N70, (IL-9.5MM); 2"                                                                                                                                                                                                                                                                                                                                                                                                                                                                                                                                                                                                                                                                                                                                                                                                                                                                                                                                                                                                                                                                                                                                                                                                                                                                                                                                                                                                                                                                                                                                                                                                                                                                                                                                                                                                                                                                                                                                                                                                                                     | 4% @ 70 Gyr.        |         | -HOT-I<br>HOT-M                  |
| HOT-MIX ASPHALT BINDER COURSE, IL-19.0, N70; 10.5"                                                                                                                                                                                                                                                                                                                                                                                                                                                                                                                                                                                                                                                                                                                                                                                                                                                                                                                                                                                                                                                                                                                                                                                                                                                                                                                                                                                                                                                                                                                                                                                                                                                                                                                                                                                                                                                                                                                                                                                                                                               | 4% @ 70 Gyr.        | (9) GE  | EOTECHNIC                        |
| TEMPORARY PAVEMENT                                                                                                                                                                                                                                                                                                                                                                                                                                                                                                                                                                                                                                                                                                                                                                                                                                                                                                                                                                                                                                                                                                                                                                                                                                                                                                                                                                                                                                                                                                                                                                                                                                                                                                                                                                                                                                                                                                                                                                                                                                                                               |                     | (10) BI | TUMINOUS                         |
| HOT-MIX ASPHALT SURFACE COURSE, MIX "D", N50, (IL-9.5MM); 2"                                                                                                                                                                                                                                                                                                                                                                                                                                                                                                                                                                                                                                                                                                                                                                                                                                                                                                                                                                                                                                                                                                                                                                                                                                                                                                                                                                                                                                                                                                                                                                                                                                                                                                                                                                                                                                                                                                                                                                                                                                     | 4% @ 50 Gyr.        | (1) co  | DNCRETE E                        |
| HOT-MIX ASPHALT BINDER COURSE, IL-19.0, N50; 10"                                                                                                                                                                                                                                                                                                                                                                                                                                                                                                                                                                                                                                                                                                                                                                                                                                                                                                                                                                                                                                                                                                                                                                                                                                                                                                                                                                                                                                                                                                                                                                                                                                                                                                                                                                                                                                                                                                                                                                                                                                                 | 4% @ 50 Gyr.        | (12) P# | ARAPET R                         |
| SHARED USE TRAIL                                                                                                                                                                                                                                                                                                                                                                                                                                                                                                                                                                                                                                                                                                                                                                                                                                                                                                                                                                                                                                                                                                                                                                                                                                                                                                                                                                                                                                                                                                                                                                                                                                                                                                                                                                                                                                                                                                                                                                                                                                                                                 |                     | (13) BI | CYCLE RA                         |
| HOT-MIX ASPHALT SURFACE COURSE, MIX "D", N50, (IL-9,5MM); 3"                                                                                                                                                                                                                                                                                                                                                                                                                                                                                                                                                                                                                                                                                                                                                                                                                                                                                                                                                                                                                                                                                                                                                                                                                                                                                                                                                                                                                                                                                                                                                                                                                                                                                                                                                                                                                                                                                                                                                                                                                                     | 4% @ 50 Gyr.        | (14) TC | OPSOIL FL                        |
| GUARD RAIL STABILIZATION                                                                                                                                                                                                                                                                                                                                                                                                                                                                                                                                                                                                                                                                                                                                                                                                                                                                                                                                                                                                                                                                                                                                                                                                                                                                                                                                                                                                                                                                                                                                                                                                                                                                                                                                                                                                                                                                                                                                                                                                                                                                         |                     | (15) AC | GGREGATE                         |
| HOT-MIX ASPHALT SHOULDERS, (HMA BINDER IL-19 mm); 6"                                                                                                                                                                                                                                                                                                                                                                                                                                                                                                                                                                                                                                                                                                                                                                                                                                                                                                                                                                                                                                                                                                                                                                                                                                                                                                                                                                                                                                                                                                                                                                                                                                                                                                                                                                                                                                                                                                                                                                                                                                             | 4% @ 50 Gyr.        | (16) NC | DISE ABAT                        |
| PATCHING                                                                                                                                                                                                                                                                                                                                                                                                                                                                                                                                                                                                                                                                                                                                                                                                                                                                                                                                                                                                                                                                                                                                                                                                                                                                                                                                                                                                                                                                                                                                                                                                                                                                                                                                                                                                                                                                                                                                                                                                                                                                                         |                     | (17) C# | AST IN PL                        |
| CLASS D PATCHES, TYPE IV, (HMA BINDER IL-19 mm); 3"                                                                                                                                                                                                                                                                                                                                                                                                                                                                                                                                                                                                                                                                                                                                                                                                                                                                                                                                                                                                                                                                                                                                                                                                                                                                                                                                                                                                                                                                                                                                                                                                                                                                                                                                                                                                                                                                                                                                                                                                                                              | 4% @ 70 Gyr.        | (18) TE | MPORARY                          |
|                                                                                                                                                                                                                                                                                                                                                                                                                                                                                                                                                                                                                                                                                                                                                                                                                                                                                                                                                                                                                                                                                                                                                                                                                                                                                                                                                                                                                                                                                                                                                                                                                                                                                                                                                                                                                                                                                                                                                                                                                                                                                                  |                     | (19) но | DT-MIX AS                        |
|                                                                                                                                                                                                                                                                                                                                                                                                                                                                                                                                                                                                                                                                                                                                                                                                                                                                                                                                                                                                                                                                                                                                                                                                                                                                                                                                                                                                                                                                                                                                                                                                                                                                                                                                                                                                                                                                                                                                                                                                                                                                                                  |                     | (20) AC | GGREGATE                         |
| 1) THE UNIT WEIGHT USED TO CALCULATE ALL HOT-MIX ASPHALT MIXTURES IS 112 LBS/S                                                                                                                                                                                                                                                                                                                                                                                                                                                                                                                                                                                                                                                                                                                                                                                                                                                                                                                                                                                                                                                                                                                                                                                                                                                                                                                                                                                                                                                                                                                                                                                                                                                                                                                                                                                                                                                                                                                                                                                                                   | AVD/IN              | 21) GF  | RANULAR E                        |
| 2) THE AC TYPE FOR POLYMERIZED HMA MIXTURES SHALL BE "SBS/SBR PG 76-22" AND F                                                                                                                                                                                                                                                                                                                                                                                                                                                                                                                                                                                                                                                                                                                                                                                                                                                                                                                                                                                                                                                                                                                                                                                                                                                                                                                                                                                                                                                                                                                                                                                                                                                                                                                                                                                                                                                                                                                                                                                                                    |                     |         | ONGITUDIN                        |
| HMA THE "AC TYPE" SHALL BE "PG 64-22" UNLESS MODIFIED BY DISTRICT ONE SPECIAL FOR PERCENT OF RAP SEE DISTRICT ONE SPECIAL PROVISIONS.                                                                                                                                                                                                                                                                                                                                                                                                                                                                                                                                                                                                                                                                                                                                                                                                                                                                                                                                                                                                                                                                                                                                                                                                                                                                                                                                                                                                                                                                                                                                                                                                                                                                                                                                                                                                                                                                                                                                                            | PROVISIONS          |         | T 30" CEM                        |
| THE CONTRACTOR SHALL HAVE THE OPTION OF INSTALLING 10" PCC PAVEMENT FOR 12" H<br>PAVEMENT AS TEMPORARY PAVEMENT.                                                                                                                                                                                                                                                                                                                                                                                                                                                                                                                                                                                                                                                                                                                                                                                                                                                                                                                                                                                                                                                                                                                                                                                                                                                                                                                                                                                                                                                                                                                                                                                                                                                                                                                                                                                                                                                                                                                                                                                 | OT-MIX ASPHALT      |         | DNGITUDIN                        |
| PCC TEMPORARY PAVEMENT SHALL CONSIST OF CLASS PV CONCRETE                                                                                                                                                                                                                                                                                                                                                                                                                                                                                                                                                                                                                                                                                                                                                                                                                                                                                                                                                                                                                                                                                                                                                                                                                                                                                                                                                                                                                                                                                                                                                                                                                                                                                                                                                                                                                                                                                                                                                                                                                                        |                     | (24) ВА | ARRIER WA                        |
| MEETING THE REQUIREMENTS OF ART, 1020 OF THE STANDARD SPECIFICATIONS; TYPICALLY                                                                                                                                                                                                                                                                                                                                                                                                                                                                                                                                                                                                                                                                                                                                                                                                                                                                                                                                                                                                                                                                                                                                                                                                                                                                                                                                                                                                                                                                                                                                                                                                                                                                                                                                                                                                                                                                                                                                                                                                                  | ( 10" THICK.        | 11)     | RILL AND<br>NCLUDED<br>OMBINATIC |
| 71/ "                                                                                                                                                                                                                                                                                                                                                                                                                                                                                                                                                                                                                                                                                                                                                                                                                                                                                                                                                                                                                                                                                                                                                                                                                                                                                                                                                                                                                                                                                                                                                                                                                                                                                                                                                                                                                                                                                                                                                                                                                                                                                            |                     |         | EINFORCED<br>ETAINING            |
| 10/2", 5", 2'-0"                                                                                                                                                                                                                                                                                                                                                                                                                                                                                                                                                                                                                                                                                                                                                                                                                                                                                                                                                                                                                                                                                                                                                                                                                                                                                                                                                                                                                                                                                                                                                                                                                                                                                                                                                                                                                                                                                                                                                                                                                                                                                 |                     | 27 SC   | DLDIER PI                        |
|                                                                                                                                                                                                                                                                                                                                                                                                                                                                                                                                                                                                                                                                                                                                                                                                                                                                                                                                                                                                                                                                                                                                                                                                                                                                                                                                                                                                                                                                                                                                                                                                                                                                                                                                                                                                                                                                                                                                                                                                                                                                                                  |                     | 28 TC   | OPSOIL FL                        |
|                                                                                                                                                                                                                                                                                                                                                                                                                                                                                                                                                                                                                                                                                                                                                                                                                                                                                                                                                                                                                                                                                                                                                                                                                                                                                                                                                                                                                                                                                                                                                                                                                                                                                                                                                                                                                                                                                                                                                                                                                                                                                                  |                     | 29 AC   | GGREGATE                         |
|                                                                                                                                                                                                                                                                                                                                                                                                                                                                                                                                                                                                                                                                                                                                                                                                                                                                                                                                                                                                                                                                                                                                                                                                                                                                                                                                                                                                                                                                                                                                                                                                                                                                                                                                                                                                                                                                                                                                                                                                                                                                                                  |                     | 30 SE   | EDING, C                         |
| ☐     Š                                                                                                                                                                                                                                                                                                                                                                                                                                                                                                                                                                                                                                                                                                                                                                                                                                                                                                                                                                                                                                                                                                                                                                                                                                                                                                                                                                                                                                                                                                                                                                                                                                                                                                                                                                                                                                                                                                                                                                                                                                                                                          |                     | 31) EF  | ROSION CO                        |
| DOWEL BARS ARE TO BE                                                                                                                                                                                                                                                                                                                                                                                                                                                                                                                                                                                                                                                                                                                                                                                                                                                                                                                                                                                                                                                                                                                                                                                                                                                                                                                                                                                                                                                                                                                                                                                                                                                                                                                                                                                                                                                                                                                                                                                                                                                                             |                     | 32 SE   | EDING, C                         |
| PROVIDED PER DETAIL AND                                                                                                                                                                                                                                                                                                                                                                                                                                                                                                                                                                                                                                                                                                                                                                                                                                                                                                                                                                                                                                                                                                                                                                                                                                                                                                                                                                                                                                                                                                                                                                                                                                                                                                                                                                                                                                                                                                                                                                                                                                                                          |                     |         |                                  |
| #5/E) BARS                                                                                                                                                                                                                                                                                                                                                                                                                                                                                                                                                                                                                                                                                                                                                                                                                                                                                                                                                                                                                                                                                                                                                                                                                                                                                                                                                                                                                                                                                                                                                                                                                                                                                                                                                                                                                                                                                                                                                                                                                                                                                       | OR                  |         |                                  |
| e 12" CTRS.                                                                                                                                                                                                                                                                                                                                                                                                                                                                                                                                                                                                                                                                                                                                                                                                                                                                                                                                                                                                                                                                                                                                                                                                                                                                                                                                                                                                                                                                                                                                                                                                                                                                                                                                                                                                                                                                                                                                                                                                                                                                                      |                     |         |                                  |
| 4(E) BARS Image: Second seco |                     |         |                                  |
|                                                                                                                                                                                                                                                                                                                                                                                                                                                                                                                                                                                                                                                                                                                                                                                                                                                                                                                                                                                                                                                                                                                                                                                                                                                                                                                                                                                                                                                                                                                                                                                                                                                                                                                                                                                                                                                                                                                                                                                                                                                                                                  |                     |         |                                  |
|                                                                                                                                                                                                                                                                                                                                                                                                                                                                                                                                                                                                                                                                                                                                                                                                                                                                                                                                                                                                                                                                                                                                                                                                                                                                                                                                                                                                                                                                                                                                                                                                                                                                                                                                                                                                                                                                                                                                                                                                                                                                                                  |                     |         |                                  |
| CONTRACT COST FER FOUL F                                                                                                                                                                                                                                                                                                                                                                                                                                                                                                                                                                                                                                                                                                                                                                                                                                                                                                                                                                                                                                                                                                                                                                                                                                                                                                                                                                                                                                                                                                                                                                                                                                                                                                                                                                                                                                                                                                                                                                                                                                                                         | OR                  |         |                                  |
| FACE, 34" HEIGHT"                                                                                                                                                                                                                                                                                                                                                                                                                                                                                                                                                                                                                                                                                                                                                                                                                                                                                                                                                                                                                                                                                                                                                                                                                                                                                                                                                                                                                                                                                                                                                                                                                                                                                                                                                                                                                                                                                                                                                                                                                                                                                |                     |         |                                  |
|                                                                                                                                                                                                                                                                                                                                                                                                                                                                                                                                                                                                                                                                                                                                                                                                                                                                                                                                                                                                                                                                                                                                                                                                                                                                                                                                                                                                                                                                                                                                                                                                                                                                                                                                                                                                                                                                                                                                                                                                                                                                                                  |                     |         |                                  |
|                                                                                                                                                                                                                                                                                                                                                                                                                                                                                                                                                                                                                                                                                                                                                                                                                                                                                                                                                                                                                                                                                                                                                                                                                                                                                                                                                                                                                                                                                                                                                                                                                                                                                                                                                                                                                                                                                                                                                                                                                                                                                                  |                     |         |                                  |