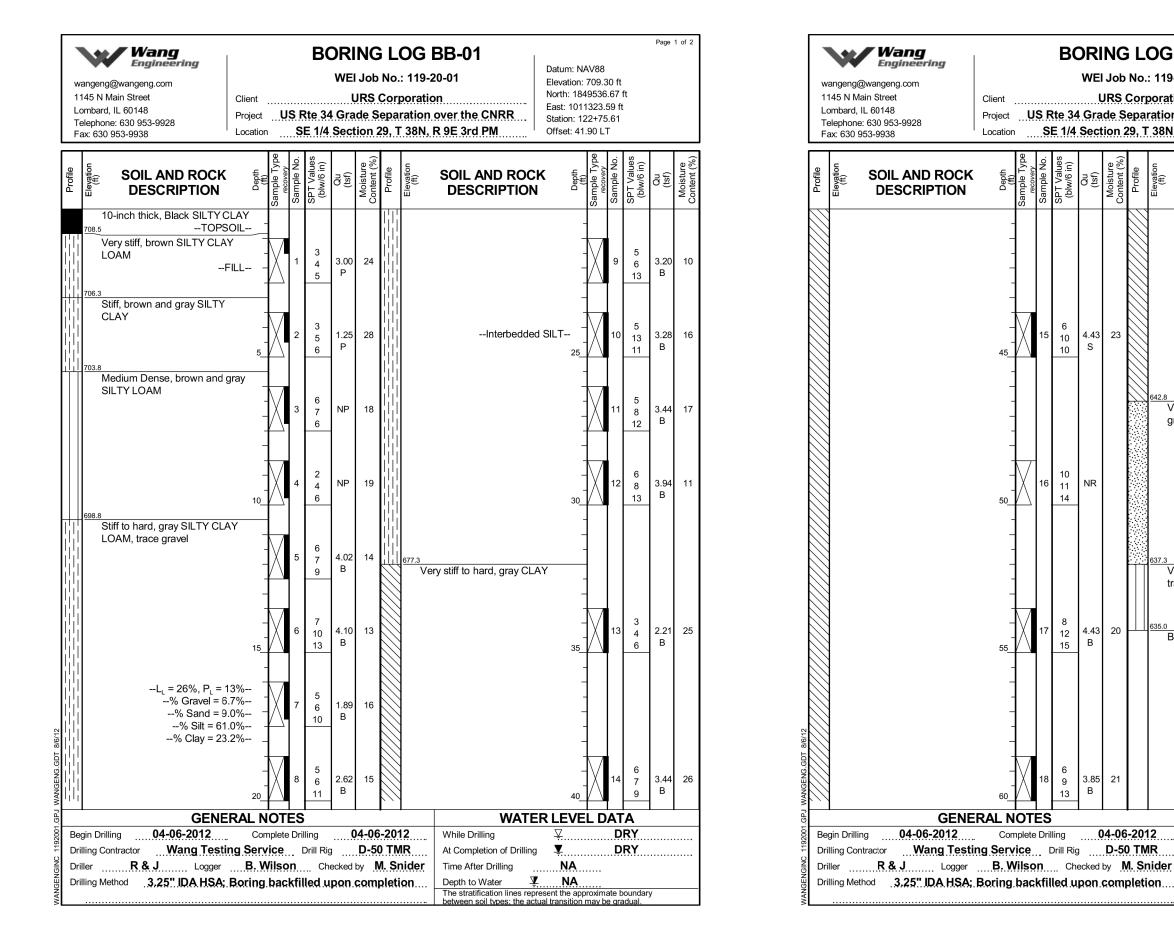

## **BORING LOG BB-01**

WEI Job No.: 119-20-01

**URS** Corporation

10 10

10 11

14

12 15

6

9

В 13

В

S

Project US Rte 34 Grade Separation over the CNRR SE 1/4 Section 29, T 38N, R 9E 3rd PM

Datum: NAV88 Elevation: 709.30 ft North: 1849536.67 ft East: 1011323.59 ft Station: 122+75.61 Offset: 41.90 LT