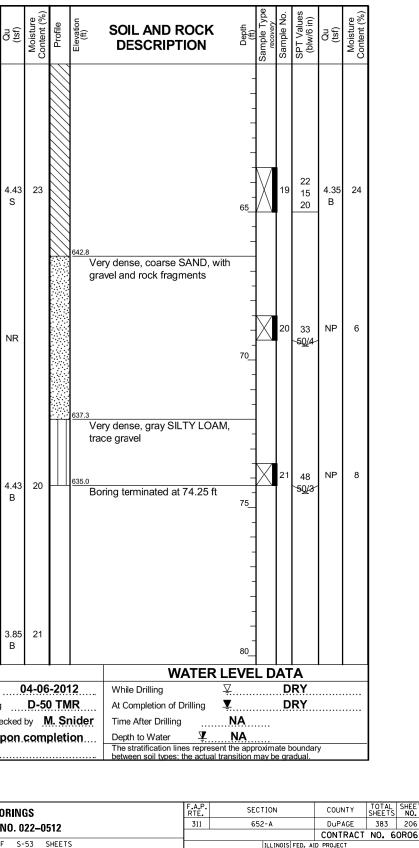

URS

|  | USER NAME =            | DESIGNED - KMP | REVISED | STATE OF ILLINOIS<br>DEPARTMENT OF TRANSPORTATION | SOIL BORINGS<br>Structure No. 022- |
|--|------------------------|----------------|---------|---------------------------------------------------|------------------------------------|
|  |                        | CHECKED - KJZ  | REVISED |                                                   |                                    |
|  | PLOT SCALE =           | DRAWN - KMP    | REVISED |                                                   |                                    |
|  | PLOT DATE = 02/28/2014 | CHECKED - KJZ  | REVISED |                                                   | SHEET NO. S-43 OF S-53             |

Page 2 of 2