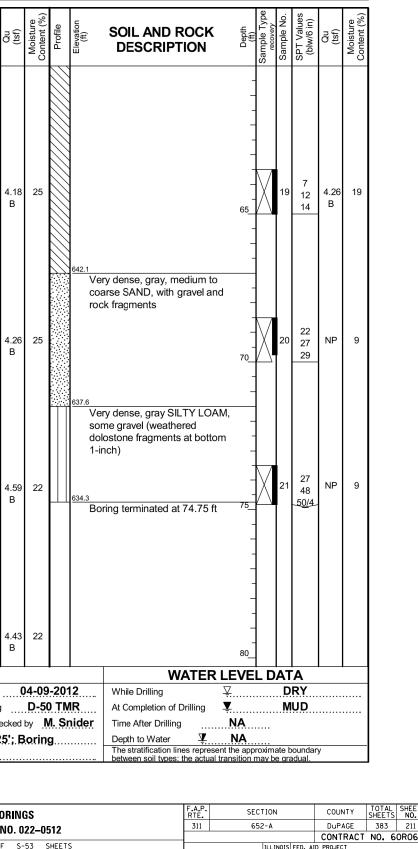

URS

|  | USER NAME =            | DESIGNED - KMP<br>CHECKED - KJZ | REVISED<br>REVISED | STATE OF ILLINOIS<br>DEPARTMENT OF TRANSPORTATION | SOIL BORINGS<br>Structure NO. 022- |
|--|------------------------|---------------------------------|--------------------|---------------------------------------------------|------------------------------------|
|  | PLOT SCALE =           | DRAWN - KMP                     | REVISED            |                                                   |                                    |
|  | PLOT DATE = 02/28/2014 | CHECKED - KJZ                   | REVISED            |                                                   | SHEET NO. S-48 OF S-53             |

Page 2 of 2