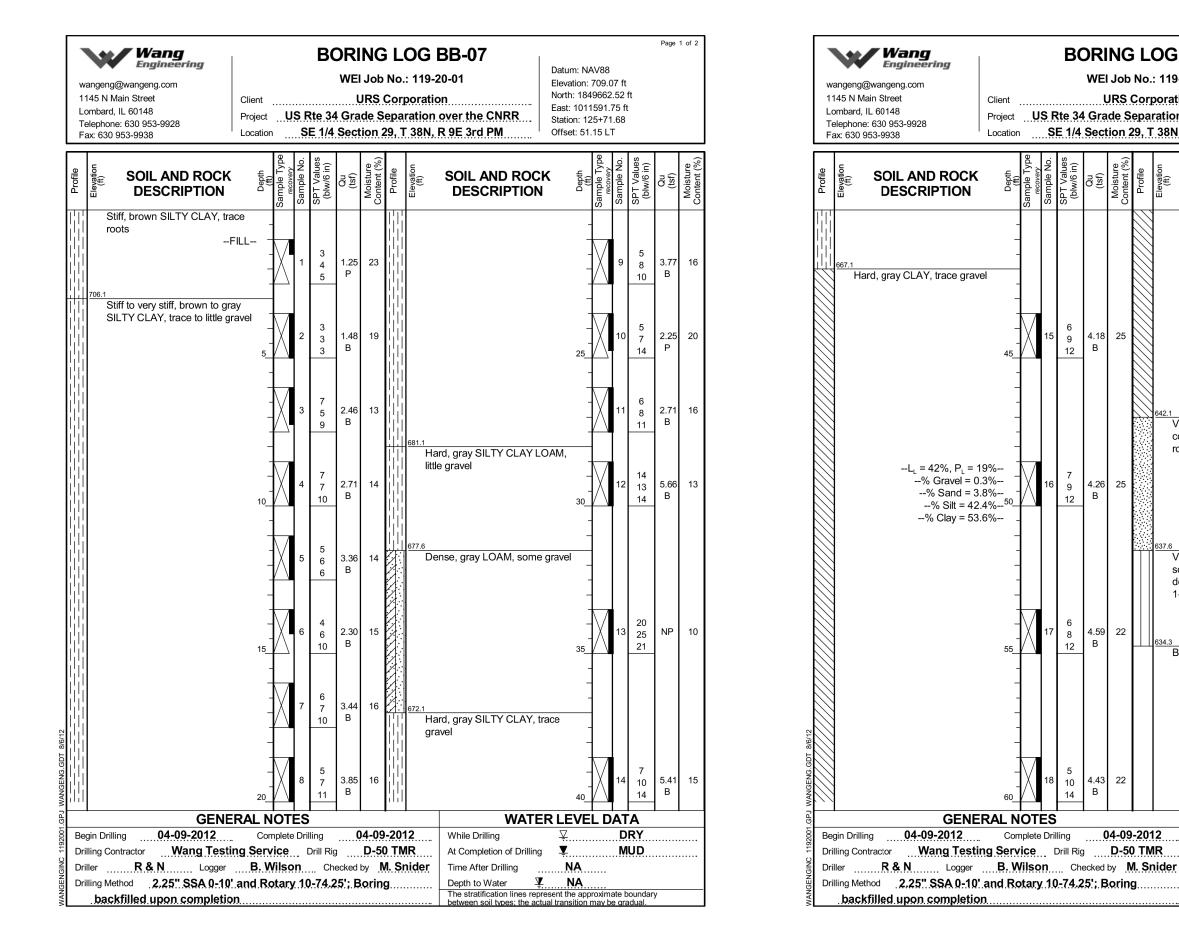

## **BORING LOG BB-07**

WEI Job No.: 119-20-01

**URS** Corporation

9 12

7

9 12

6

8 12

5

10

В 14

Project US Rte 34 Grade Separation over the CNRR SE 1/4 Section 29, T 38N, R 9E 3rd PM

Datum: NAV88 Elevation: 709.07 ft North: 1849662.52 ft East: 1011591.75 ft Station: 125+71.68 Offset: 51.15 LT