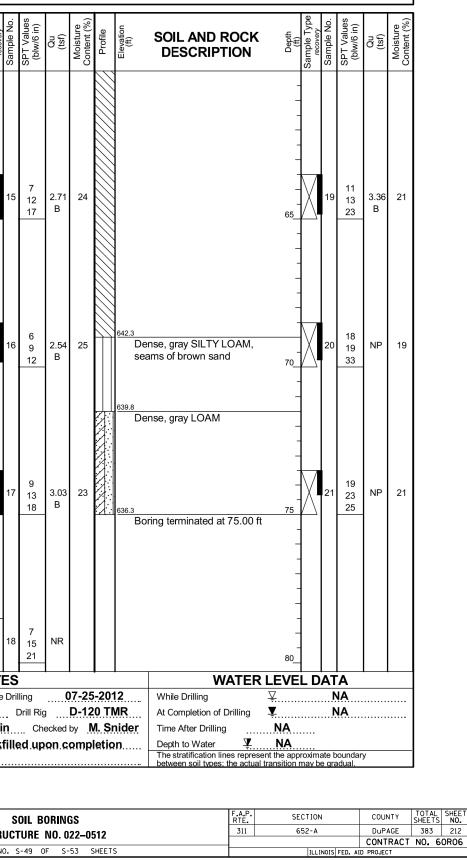

| RS | USER NAME =            | DESIGNED - KMP | REVISED | STATE OF ILLINOIS<br>DEPARTMENT OF TRANSPORTATION | SOIL E<br>Structure |
|----|------------------------|----------------|---------|---------------------------------------------------|---------------------|
|    |                        | CHECKED - KJZ  | REVISED |                                                   |                     |
|    | PLOT SCALE =           | DRAWN - KMP    | REVISED |                                                   |                     |
|    | PLOT DATE = 02/28/2014 | CHECKED - KJZ  | REVISED |                                                   | SHEET NO. S-49      |

Page 2 of 2