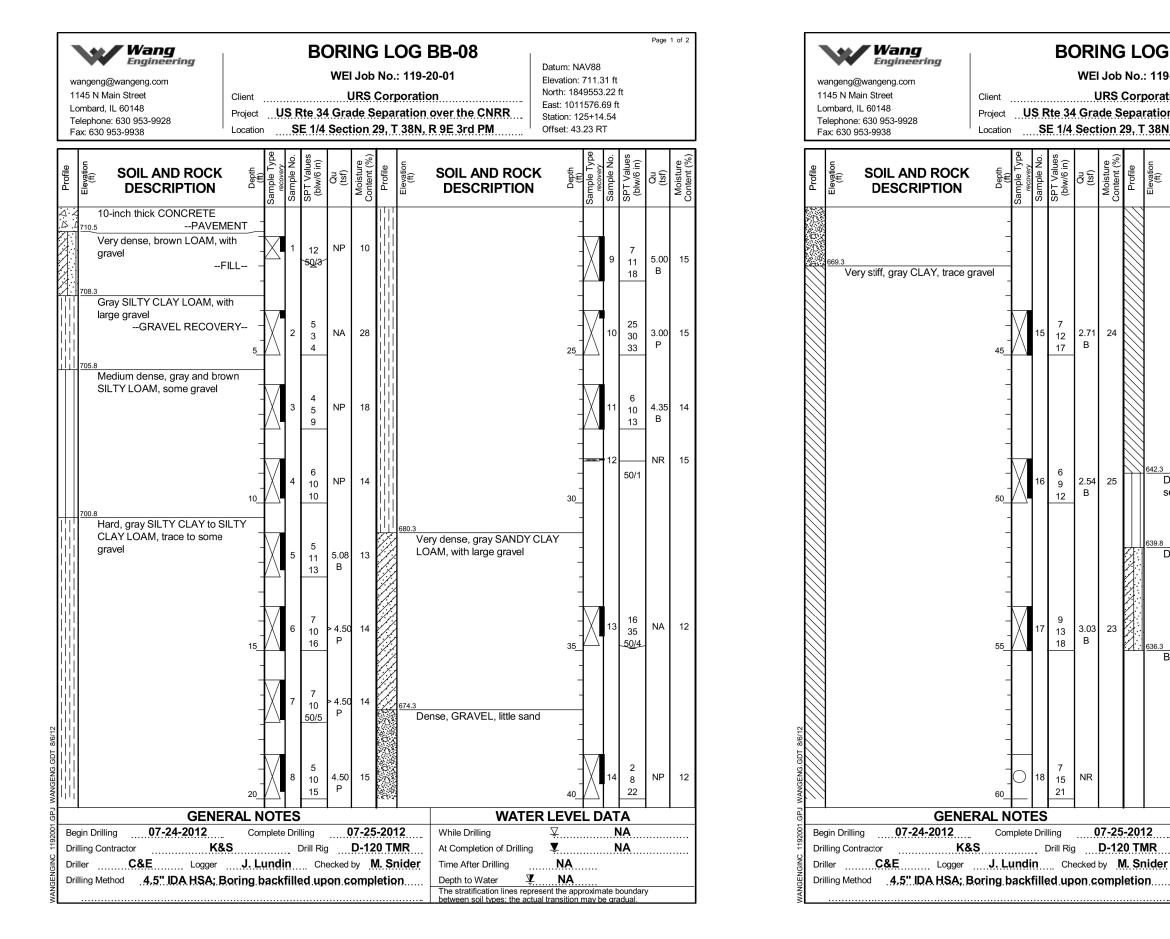

## **BORING LOG BB-08**

WEI Job No.: 119-20-01

**URS** Corporation

Project US Rte 34 Grade Separation over the CNRR SE 1/4 Section 29, T 38N, R 9E 3rd PM

Datum: NAV88 Elevation: 711.31 ft North: 1849553.22 ft East: 1011576.69 ft Station: 125+14.54 Offset: 43.23 RT