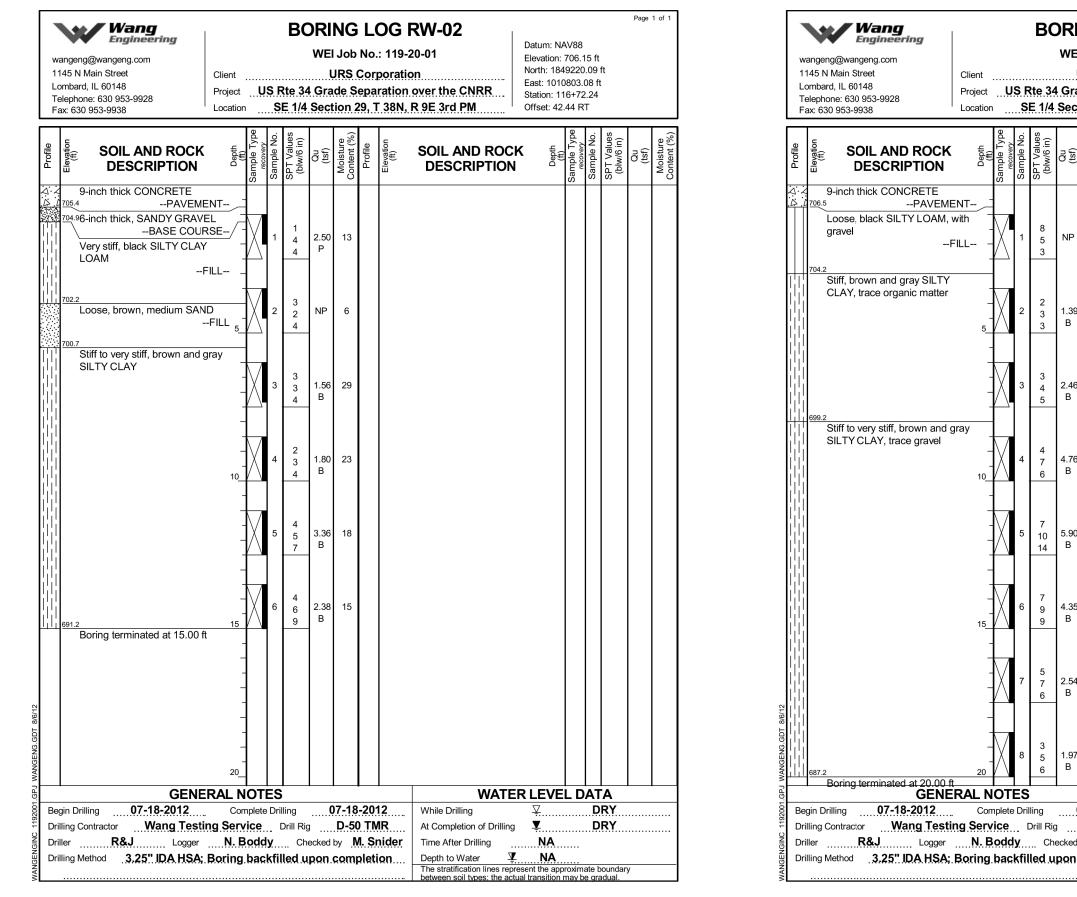

## BORING LOG RW-04

WEI Job No.: 119-20-01

URS Corporation

Project US Rte 34 Grade Separation over the CNRR Location SE 1/4 Section 29, T 38N, R 9E 3rd PM Datum: NAV88 Elevation: 707.22 ft North: 1849259.64 ft East: 1010894.32 ft Station: 117+71.69 Offset: 42.29 RT

|                                                                                              |                         |         |                   |                                       |                |                                                                     |             |            |                          |             |                         | -              |       |
|----------------------------------------------------------------------------------------------|-------------------------|---------|-------------------|---------------------------------------|----------------|---------------------------------------------------------------------|-------------|------------|--------------------------|-------------|-------------------------|----------------|-------|
| (161)                                                                                        | Moisture<br>Content (%) | Profile | Elevation<br>(ft) | SOIL AND R<br>DESCRIPT                | OCK<br>ION     | Depth<br>(ft)                                                       | Sample Type | Sample No. | SPT Values<br>(blw/6 in) | Qu<br>(tsf) | Moisture<br>Content (%) |                |       |
| 0                                                                                            | 6                       |         |                   |                                       |                |                                                                     |             |            |                          |             |                         |                |       |
| 9                                                                                            | 24                      |         |                   |                                       |                |                                                                     |             |            |                          |             |                         |                |       |
| 6                                                                                            | 17                      |         |                   |                                       |                |                                                                     |             |            |                          |             |                         |                |       |
| 6                                                                                            | 15                      |         |                   |                                       |                |                                                                     |             |            |                          |             |                         |                |       |
| 0                                                                                            | 17                      |         |                   |                                       |                |                                                                     |             |            |                          |             |                         |                |       |
| 5                                                                                            | 15                      |         |                   |                                       |                |                                                                     |             |            |                          |             |                         |                |       |
| 4                                                                                            | 10                      |         |                   |                                       |                |                                                                     |             |            |                          |             |                         |                |       |
| 17                                                                                           | 15                      |         |                   |                                       |                |                                                                     |             |            |                          |             |                         |                |       |
| _                                                                                            |                         |         |                   | W                                     | ATER           | LEVE                                                                | LD          |            |                          | -           | -                       |                |       |
| 07-18-2012 While Drilling   D-50 TMR At Completion of E   d by M. Snider Time After Drilling |                         |         |                   |                                       | ¥              |                                                                     |             | RY         |                          |             |                         |                |       |
|                                                                                              |                         |         |                   |                                       |                |                                                                     |             |            |                          |             |                         |                |       |
|                                                                                              |                         |         |                   | Time After Drilling<br>Depth to Water | <br><b>V</b>   | NA<br>NA                                                            |             |            |                          |             |                         |                |       |
|                                                                                              |                         |         |                   |                                       |                | epresent the approximate boundary actual transition may be gradual. |             |            |                          |             |                         |                |       |
| <u></u>                                                                                      |                         | <u></u> |                   | Detween SUILtypes, I                  |                | น สาเจเมิบที่ 1                                                     |             |            | iuudi.                   |             |                         | I              |       |
| GS 1                                                                                         |                         |         |                   |                                       | F.A.P.<br>RTE. |                                                                     | CTION       |            |                          | COU         | NTY                     | TOTAL<br>SHEET | SHISH |
| 022–W069                                                                                     |                         |         |                   | 311                                   | 6              | 52-A                                                                |             |            | DuP.                     |             | 383                     | 2              |       |
| s w                                                                                          | -15 5                   | HEET    | \$                |                                       |                |                                                                     |             | NOTE       |                          |             |                         | NU.            |       |