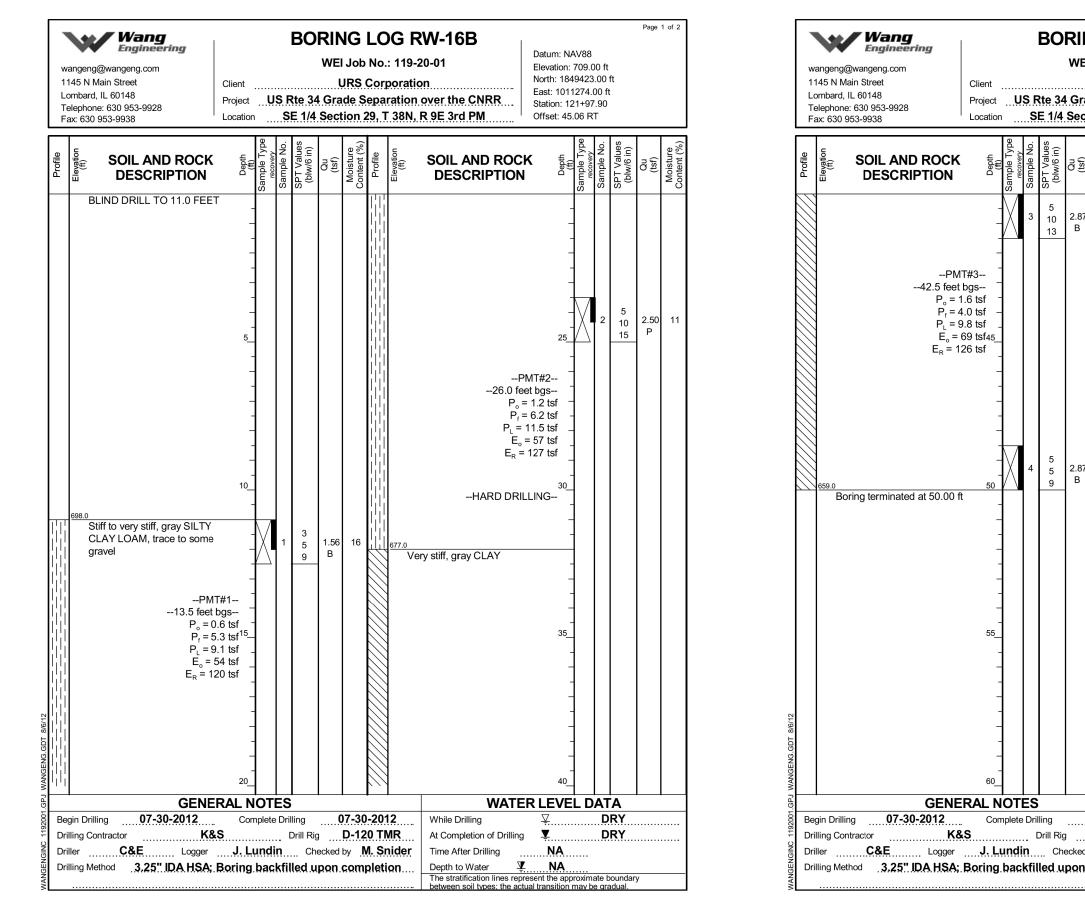

## **BORING LOG RW-16B**

WEI Job No.: 119-20-01

URS Corporation

Project US Rte 34 Grade Separation over the CNRR Location SE 1/4 Section 29, T 38N, R 9E 3rd PM Datum: NAV88 Elevation: 709.00 ft North: 1849423.00 ft East: 1011274.00 ft Station: 121+97.90 Offset: 45.06 RT