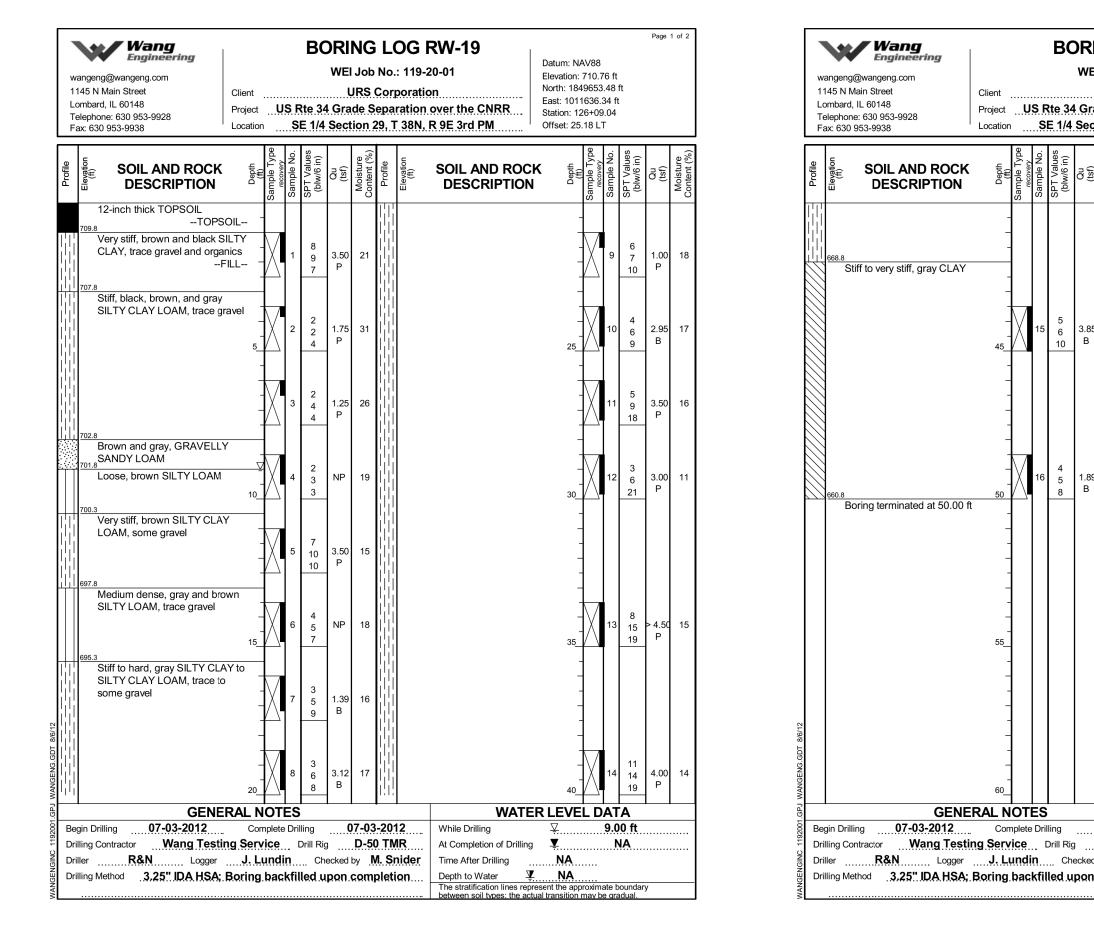

## **BORING LOG RW-19**

WEI Job No.: 119-20-01

URS Corporation

Project US Rte 34 Grade Separation over the CNRR Location SE 1/4 Section 29, T 38N, R 9E 3rd PM Datum: NAV88 Elevation: 710.76 ft North: 1849653.48 ft East: 1011636.34 ft Station: 126+09.04 Offset: 25.18 LT