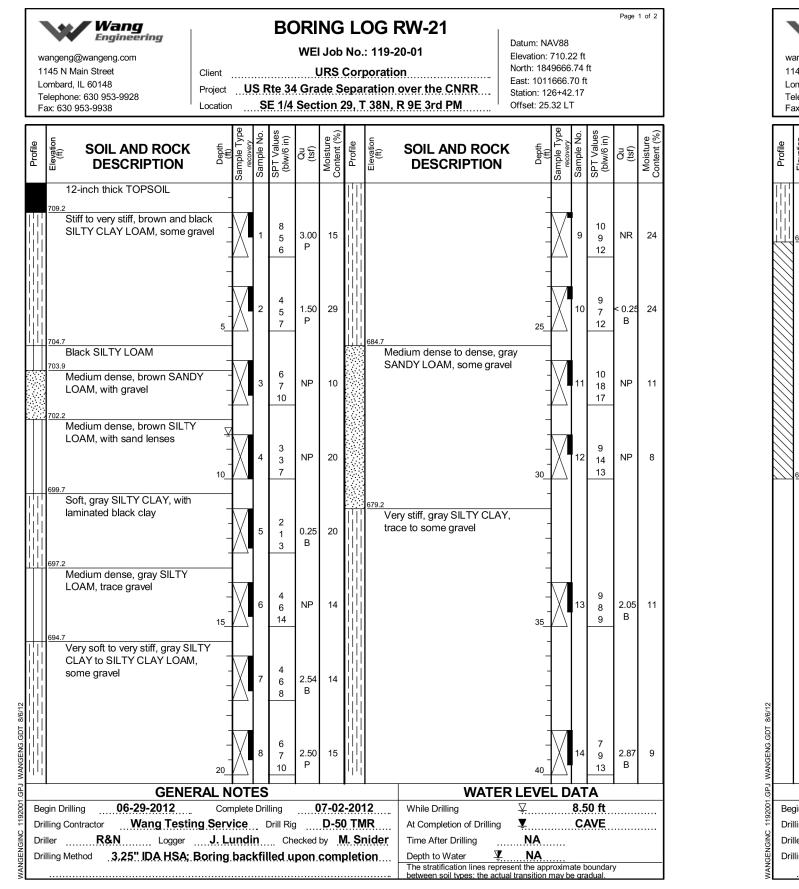

## **BORING LOG RW-21**

WEI Job No.: 119-20-01

URS Corporation

Project US Rte 34 Grade Separation over the CNRR Location SE 1/4 Section 29, T 38N, R 9E 3rd PM Datum: NAV88 Elevation: 710.22 ft North: 1849666.74 ft East: 1011666.70 ft Station: 126+42.17 Offset: 25.32 LT

|                                                                                                                       |                         |                                 |                   |                        |                |               |             |            |                          |             |                         | _             |          |     |
|-----------------------------------------------------------------------------------------------------------------------|-------------------------|---------------------------------|-------------------|------------------------|----------------|---------------|-------------|------------|--------------------------|-------------|-------------------------|---------------|----------|-----|
| (151)                                                                                                                 | Moisture<br>Content (%) | Profile                         | Elevation<br>(ft) | SOIL AND R<br>DESCRIPT | OCK<br>ION     | Depth<br>(ft) | Sample Type | Sample No. | SPT Values<br>(blw/6 in) | Qu<br>(tsf) | Moisture<br>Content (%) |               |          |     |
| 0                                                                                                                     | 25                      |                                 |                   |                        |                |               |             |            |                          |             |                         |               |          |     |
| 11                                                                                                                    | 22                      |                                 |                   |                        |                |               |             |            |                          |             |                         |               |          |     |
|                                                                                                                       |                         |                                 |                   |                        |                |               |             | <u>лт</u>  | · ^                      |             |                         | -             |          |     |
| 07-02-2012 While Drilling                                                                                             |                         | ATER LEVEL DATA<br>♀    8.50 ft |                   |                        |                |               |             | 1          |                          |             |                         |               |          |     |
| D-50 TMR At Completion of D<br>d by M. Snider Time After Drilling                                                     |                         |                                 |                   |                        |                |               |             | •••••      | •••••                    |             |                         |               |          |     |
|                                                                                                                       |                         |                                 |                   | NA                     |                |               |             |            |                          |             |                         |               |          |     |
| Depth to Water                                                                                                        |                         |                                 | <u>¥</u> .        | <u>NA</u>              |                |               |             |            |                          | _           |                         |               |          |     |
| The stratification lines represent the approximate boundary between soil types: the actual transition may be gradual. |                         |                                 |                   |                        |                |               |             |            |                          |             |                         |               |          |     |
| <u> </u>                                                                                                              |                         |                                 |                   |                        | F.A.P.<br>RTE. | ٩             | CTION       |            |                          | COUI        | NTY                     | TOTAL         | 5 SF     | IE. |
|                                                                                                                       | S 2                     | 070                             |                   |                        | RTE.<br>311    |               | 52-A        | -          |                          | DuP         |                         | SHEETS<br>383 | 5 N<br>2 |     |
|                                                                                                                       | 22–W                    |                                 | <u></u>           |                        |                |               |             | NO.21      |                          | CONT        | RACT                    | NO.           | _        | _   |
| ٩È                                                                                                                    | E-18 SHEETS             |                                 |                   |                        |                |               | ILLI        | NOIS       | FED. AI                  | ) PROJEC    | .r                      |               |          |     |