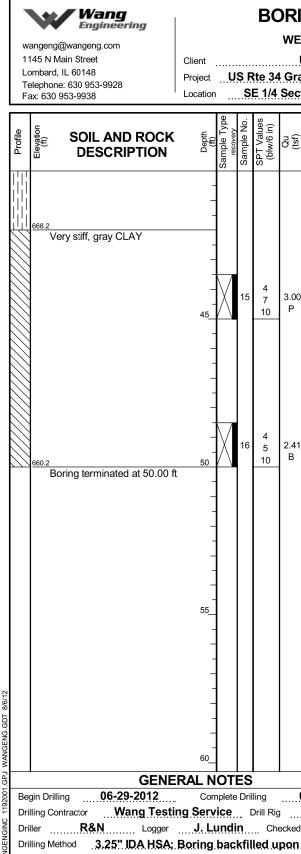

Page 2 of 2

|                                                                                                                       |                         |                                 |                   |                        |                |               |             |            |                          |             |                         | _             |          |     |
|-----------------------------------------------------------------------------------------------------------------------|-------------------------|---------------------------------|-------------------|------------------------|----------------|---------------|-------------|------------|--------------------------|-------------|-------------------------|---------------|----------|-----|
| (151)                                                                                                                 | Moisture<br>Content (%) | Profile                         | Elevation<br>(ft) | SOIL AND R<br>DESCRIPT | OCK<br>ION     | Depth<br>(ft) | Sample Type | Sample No. | SPT Values<br>(blw/6 in) | Qu<br>(tsf) | Moisture<br>Content (%) |               |          |     |
| 0                                                                                                                     | 25                      |                                 |                   |                        |                |               |             |            |                          |             |                         |               |          |     |
| 11                                                                                                                    | 22                      |                                 |                   |                        |                |               |             |            |                          |             |                         |               |          |     |
|                                                                                                                       |                         |                                 |                   |                        |                |               |             | <u>лт</u>  | · ^                      |             |                         | -             |          |     |
| 07-02-2012 While Drilling                                                                                             |                         | ATER LEVEL DATA<br>♀    8.50 ft |                   |                        |                |               |             | 1          |                          |             |                         |               |          |     |
| D-50 TMR At Completion of D<br>d by M. Snider Time After Drilling                                                     |                         |                                 |                   |                        |                |               |             | •••••      | •••••                    |             |                         |               |          |     |
|                                                                                                                       |                         |                                 |                   | NA                     |                |               |             |            |                          |             |                         |               |          |     |
| Depth to Water                                                                                                        |                         |                                 | <u>¥</u> .        | <u>NA</u>              |                |               |             |            |                          | _           |                         |               |          |     |
| The stratification lines represent the approximate boundary between soil types: the actual transition may be gradual. |                         |                                 |                   |                        |                |               |             |            |                          |             |                         |               |          |     |
| <u> </u>                                                                                                              |                         |                                 |                   |                        | F.A.P.<br>RTE. | ٩             | CTION       |            |                          | COUI        | NTY                     | TOTAL         | 5 SF     | IE. |
|                                                                                                                       | S 2                     | 070                             |                   |                        | RTE.<br>311    |               | 52-A        | -          |                          | DuP         |                         | SHEETS<br>383 | 5 N<br>2 |     |
|                                                                                                                       | 22–W                    |                                 | <u></u>           |                        |                |               |             | NO.21      |                          | CONT        | RACT                    | NO.           | _        | _   |
| ٩È                                                                                                                    | E-18 SHEETS             |                                 |                   |                        |                |               | ILLI        | NOIS       | FED. AI                  | ) PROJEC    | .r                      |               |          |     |