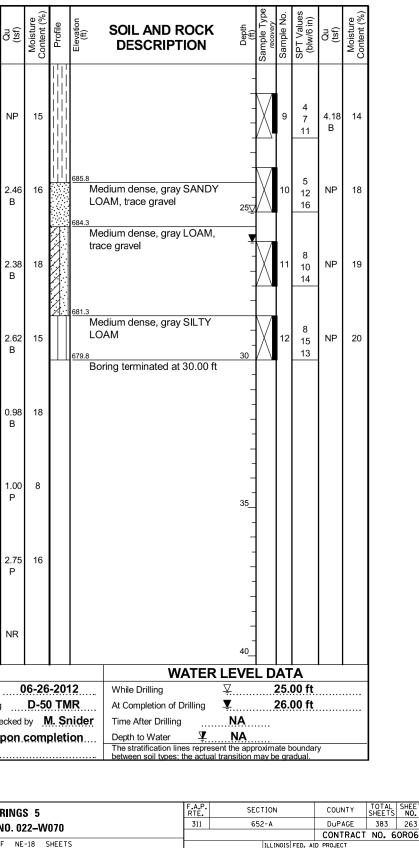

## **BORING LOG RW-31**

WEI Job No.: 119-20-01

**URS** Corporation

15

В

Project US Rte 34 Grade Separation over the CNRR SE 1/4 Section 29, T 38N, R 9E 3rd PM

Datum: NAV88 Elevation: 709.79 ft North: 1849804.12 ft East: 1011984.99 ft Station: 129+88.84 Offset: 25.28 LT