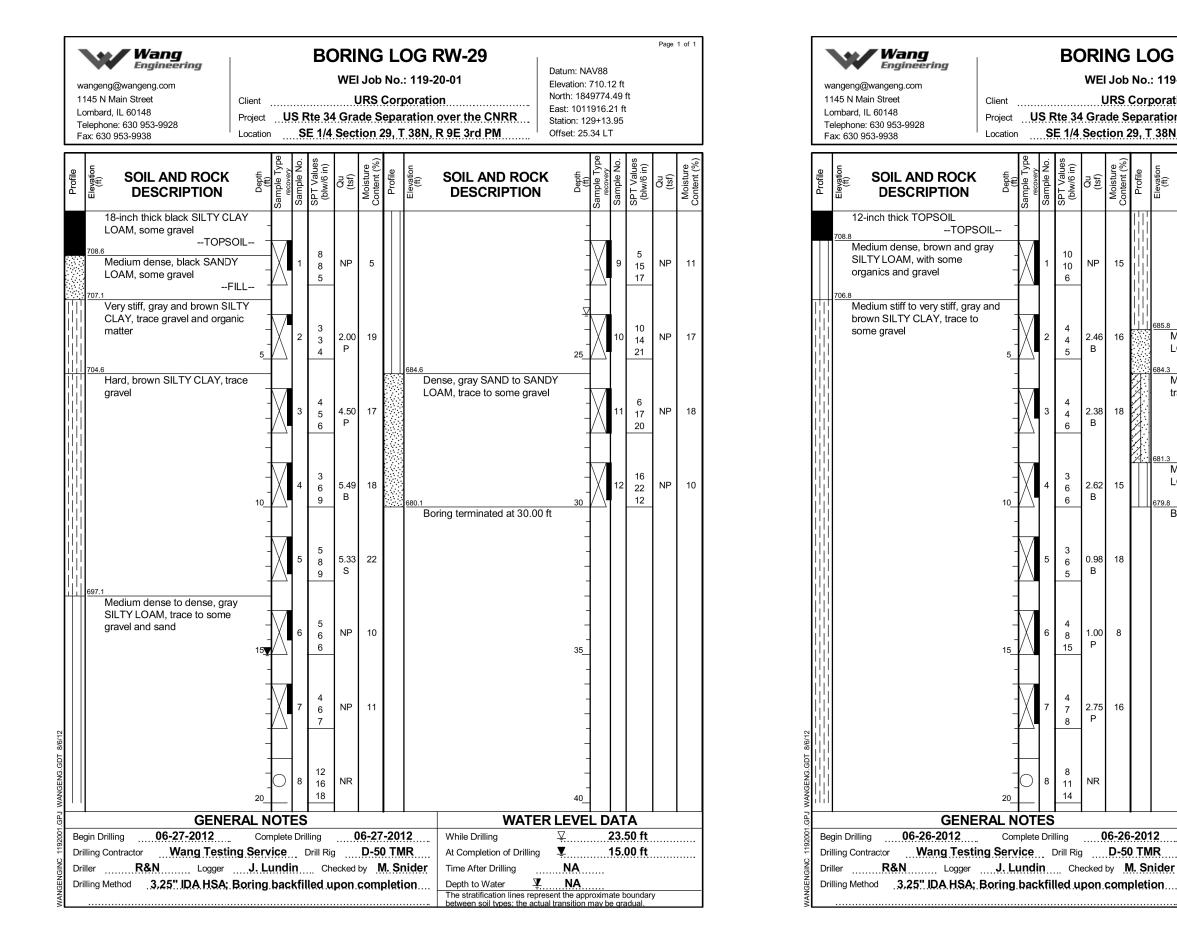

| URS |
|-----|
|-----|

| - | USER NAME =            | DESIGNED - KMP<br>CHECKED - AMK | REVISED<br>REVISED | STATE OF ILLINOIS<br>DEPARTMENT OF TRANSPORTATION | SOIL BORINGS             |
|---|------------------------|---------------------------------|--------------------|---------------------------------------------------|--------------------------|
|   | PLOT SCALE =           | DRAWN - KMP                     | REVISED            |                                                   | STRUCTURE NO. 022-       |
|   | PLOT DATE = 02/28/2014 | CHECKED - NPP                   | REVISED            |                                                   | SHEET NO. NE-16 OF NE-18 |

Page 1 of

## **BORING LOG RW-31**

WEI Job No.: 119-20-01

**URS** Corporation

15

В

Project US Rte 34 Grade