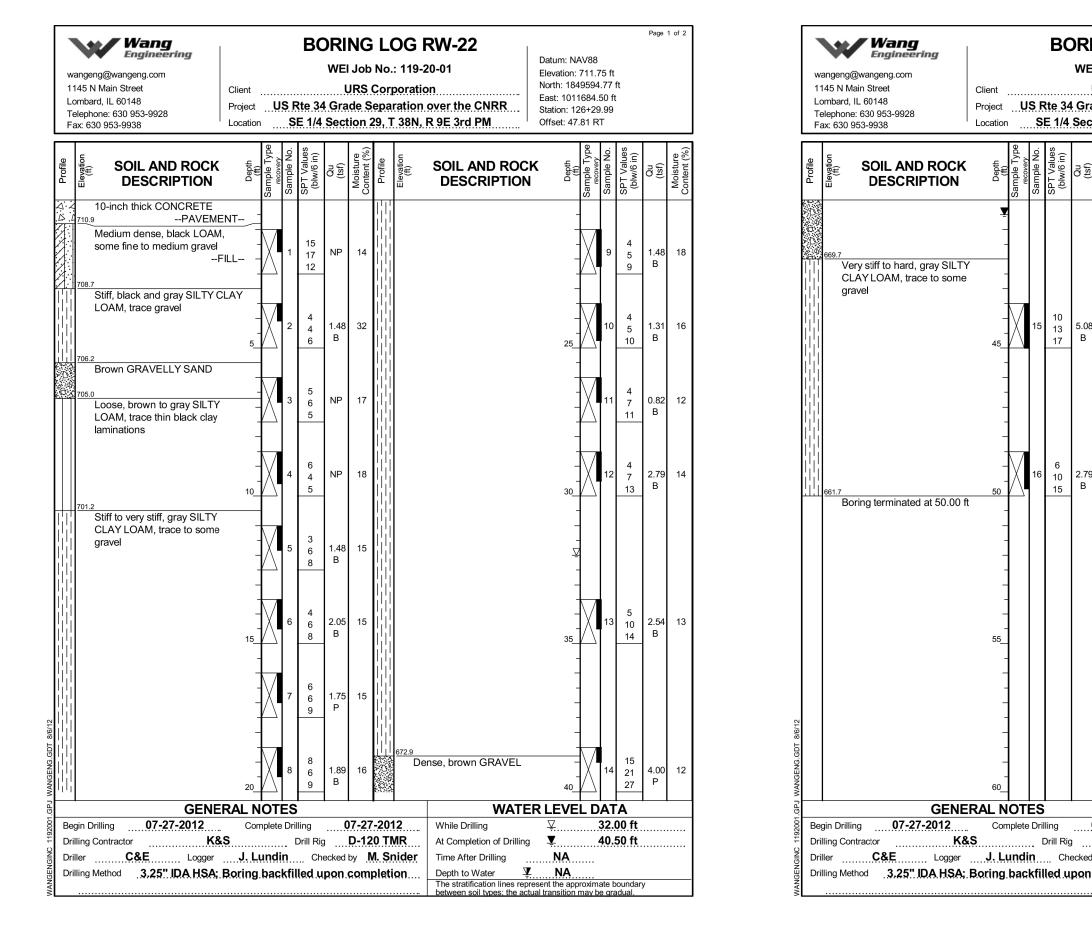

## **BORING LOG RW-22**

WEI Job No.: 119-20-01

URS Corporation

Project US Rte 34 Grade Separation over the CNRR Location SE 1/4 Section 29, T 38N, R 9E 3rd PM Datum: NAV88 Elevation: 711.75 ft North: 1849594.77 ft East: 1011684.50 ft Station: 126+29.99 Offset: 47.81 RT

| Moisture<br>Content (%)<br>Profile<br>Elevation<br>(ft) | SOIL AND R<br>DESCRIPT                                                                                                                                                                                                                                                         | OCK<br>ION | Depth<br>(ft) | Sample Type | Sample No. | SPT Values<br>(blw/6 in) | Qu<br>(tsf) | Moisture<br>Content (%)         |                 |  |
|---------------------------------------------------------|--------------------------------------------------------------------------------------------------------------------------------------------------------------------------------------------------------------------------------------------------------------------------------|------------|---------------|-------------|------------|--------------------------|-------------|---------------------------------|-----------------|--|
| 8 14                                                    |                                                                                                                                                                                                                                                                                |            |               |             |            |                          |             |                                 |                 |  |
| 9 25                                                    |                                                                                                                                                                                                                                                                                |            |               |             |            |                          |             |                                 |                 |  |
|                                                         | W                                                                                                                                                                                                                                                                              | ATER L     |               |             |            |                          |             |                                 |                 |  |
| d by <u>M. Snider</u><br>a.completion                   | ↓ 32.00 ft   rilling ↓   ▲ ↓   NA ↓   ↓ NA   ↓ NA   ↓ ha   ↓ |            |               |             |            |                          |             |                                 |                 |  |
| GS 3<br>022–W071<br>58–15 SHEETS                        | F.A.P.<br>RTE.<br>311                                                                                                                                                                                                                                                          | SE         | CTION<br>52-A |             |            |                          | AGE<br>RACT | TOTAL<br>SHEETS<br>383<br>NO. 6 | SHE<br>N0<br>27 |  |
| DE 13 SHEE13                                            | ILLINOIS FED. AID PRO                                                                                                                                                                                                                                                          |            |               |             |            | PROJEC                   | 1           |                                 |                 |  |