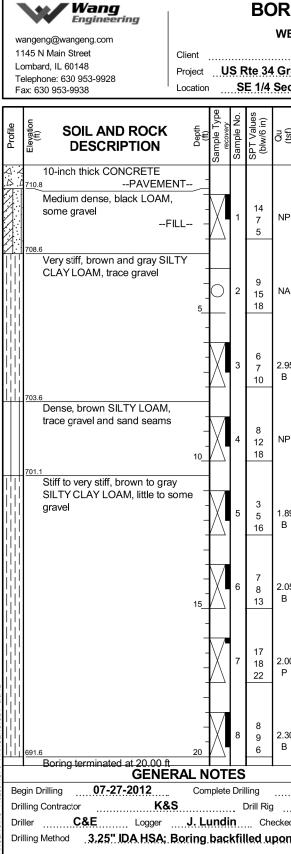

## **BORING LOG RW-34**

WEI Job No.: 119-20-01

URS Corporation

Project US Rte 34 Grade Separation over the CNRR Location SE 1/4 Section 29, T 38N, R 9E 3rd PM Datum: NAV88 Elevation: 711.57 ft North: 1849763.09 ft East: 1012075.94 ft Station: 130+56.08 Offset: 48.44 RT

| (101)                                            | Moisture<br>Content (%) | Profile | Elevation<br>(ft) | SOIL AND R<br>DESCRIPT | OCK<br>ION     | Depth<br>(ft) | Sample Type      | Sample No.     | SPT Values<br>(blw/6 in) | Qu<br>(tsf) | Moisture<br>Content (%) |                 |            |
|--------------------------------------------------|-------------------------|---------|-------------------|------------------------|----------------|---------------|------------------|----------------|--------------------------|-------------|-------------------------|-----------------|------------|
| 0                                                | 7                       |         |                   |                        |                |               |                  |                |                          |             |                         |                 |            |
|                                                  |                         |         |                   |                        |                |               |                  |                |                          |             |                         |                 |            |
| 5                                                | 16                      |         |                   |                        |                |               |                  |                |                          |             |                         |                 |            |
| ,                                                | 10                      |         |                   |                        |                |               |                  |                |                          |             |                         |                 |            |
| 9                                                | 14                      |         |                   |                        |                |               |                  |                |                          |             |                         |                 |            |
| 5                                                | 14                      |         |                   |                        |                |               |                  |                |                          |             |                         |                 |            |
| 0                                                | 14                      |         |                   |                        |                |               |                  |                |                          |             |                         |                 |            |
| 0                                                | 13                      |         |                   |                        |                |               |                  |                |                          |             |                         |                 |            |
|                                                  |                         |         |                   |                        | ATER L         |               | L D              |                |                          |             |                         |                 |            |
| 07-27-2012 While Drilling                        |                         |         | <u> </u>          |                        |                |               |                  |                | •••••                    |             |                         |                 |            |
| D-120 TMR At Completion of D                     |                         |         | Prilling          | <u>.</u><br>NA         | •••••          | <u></u>       | RY               | •••••          | •••••                    |             |                         |                 |            |
| d by M. Snider Time After Drilling               |                         |         |                   | <br>Т                  | NA             |               |                  |                |                          |             |                         |                 |            |
| The stratification line<br>between soil types; t |                         |         |                   |                        |                |               | roxima<br>nav be | ate b<br>e ara | oundar<br>Idual.         | y           |                         |                 |            |
|                                                  |                         |         | **                | ,                      |                |               |                  |                |                          |             |                         | -               | 6          |
|                                                  | 56                      |         |                   |                        | F.A.P.<br>RTE. |               |                  |                |                          | COU         |                         | TOTAL<br>SHEETS |            |
|                                                  | 22–W                    |         |                   |                        | 311            | 6             | 52-A             |                |                          |             | RACT                    | 383<br>NO. 6    | 28<br>50R0 |
| SE-15 SHEETS                                     |                         |         |                   |                        |                | ILLI          | NOIS             | FED. AID       |                          |             |                         |                 |            |