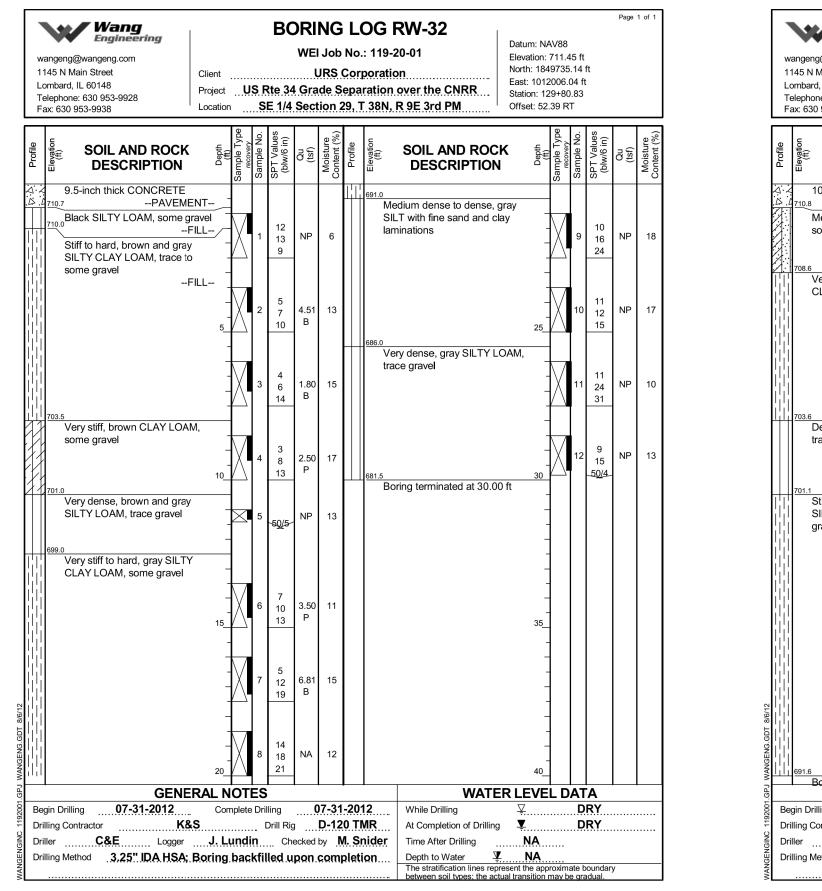

## **BORING LOG RW-34**

WEI Job No.: 119-20-01

URS Corporation

Project US Rte 34 Grade Separation over the CNRR Location SE 1/4 Section 29, T 38N, R 9E 3rd PM Datum: NAV88 Elevation: 711.57 ft North: 1849763.09 ft East: 1012075.94 ft Station: 130+56.08 Offset: 48.44 RT

| (101)                                            | Moisture<br>Content (%) | Profile | Elevation<br>(ft) | SOIL AND R<br>DESCRIPT | OCK<br>ION     | Depth<br>(ft) | Sample Type      | Sample No.     | SPT Values<br>(blw/6 in) | Qu<br>(tsf) | Moisture<br>Content (%) |                 |            |
|--------------------------------------------------|-------------------------|---------|-------------------|------------------------|----------------|---------------|------------------|----------------|--------------------------|-------------|-------------------------|-----------------|------------|
| 0                                                | 7                       |         |                   |                        |                |               |                  |                |                          |             |                         |                 |            |
|                                                  |                         |         |                   |                        |                |               |                  |                |                          |             |                         |                 |            |
| 5                                                | 16                      |         |                   |                        |                |               |                  |                |                          |             |                         |                 |            |
| ,                                                | 10                      |         |                   |                        |                |               |                  |                |                          |             |                         |                 |            |
| 9                                                | 14                      |         |                   |                        |                |               |                  |                |                          |             |                         |                 |            |
| 5                                                | 14                      |         |                   |                        |                |               |                  |                |                          |             |                         |                 |            |
| 0                                                | 14                      |         |                   |                        |                |               |                  |                |                          |             |                         |                 |            |
| 0                                                | 13                      |         |                   |                        |                |               |                  |                |                          |             |                         |                 |            |
|                                                  |                         |         |                   |                        | ATER L         |               | L D              |                |                          |             |                         |                 |            |
| 07-27-2012 While Drilling                        |                         |         | <u> </u>          |                        |                |               |                  |                | •••••                    |             |                         |                 |            |
| D-120 TMR At Completion of D                     |                         |         | Prilling          | <u>.</u><br>NA         | •••••          | <u></u>       | RY               | •••••          | •••••                    |             |                         |                 |            |
| d by M. Snider Time After Drilling               |                         |         |                   | <br>Т                  | NA             |               |                  |                |                          |             |                         |                 |            |
| The stratification line<br>between soil types; t |                         |         |                   |                        |                |               | roxima<br>nav be | ate b<br>e ara | oundar<br>Idual.         | y           |                         |                 |            |
|                                                  |                         |         | **                | ,                      |                |               |                  |                |                          |             |                         | -               | 6          |
|                                                  | 56                      |         |                   |                        | F.A.P.<br>RTE. |               |                  |                |                          | COU         |                         | TOTAL<br>SHEETS |            |
|                                                  | 22–W                    |         |                   |                        | 311            | 6             | 52-A             |                |                          |             | RACT                    | 383<br>NO. 6    | 28<br>50R0 |
| SE-15 SHEETS                                     |                         |         |                   |                        |                | ILLI          | NOIS             | FED. AID       |                          |             |                         |                 |            |