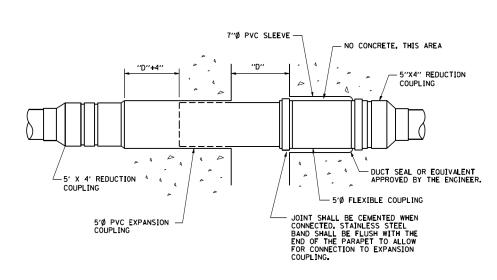

## INSTALLATION OF CONDUIT IN BRIDGE PARAPET EXPANSION JOINT (N.T.S.)

CONDUIT ENCASED IN

CONDUIT SOUTH SIDER

IS YIZ 'NG'

CONDUIT SOUTH SIDER

IS YIZ 'NG'

CONDUIT SOUTH SIDER

IN CONDUIT SOUTH SIDER