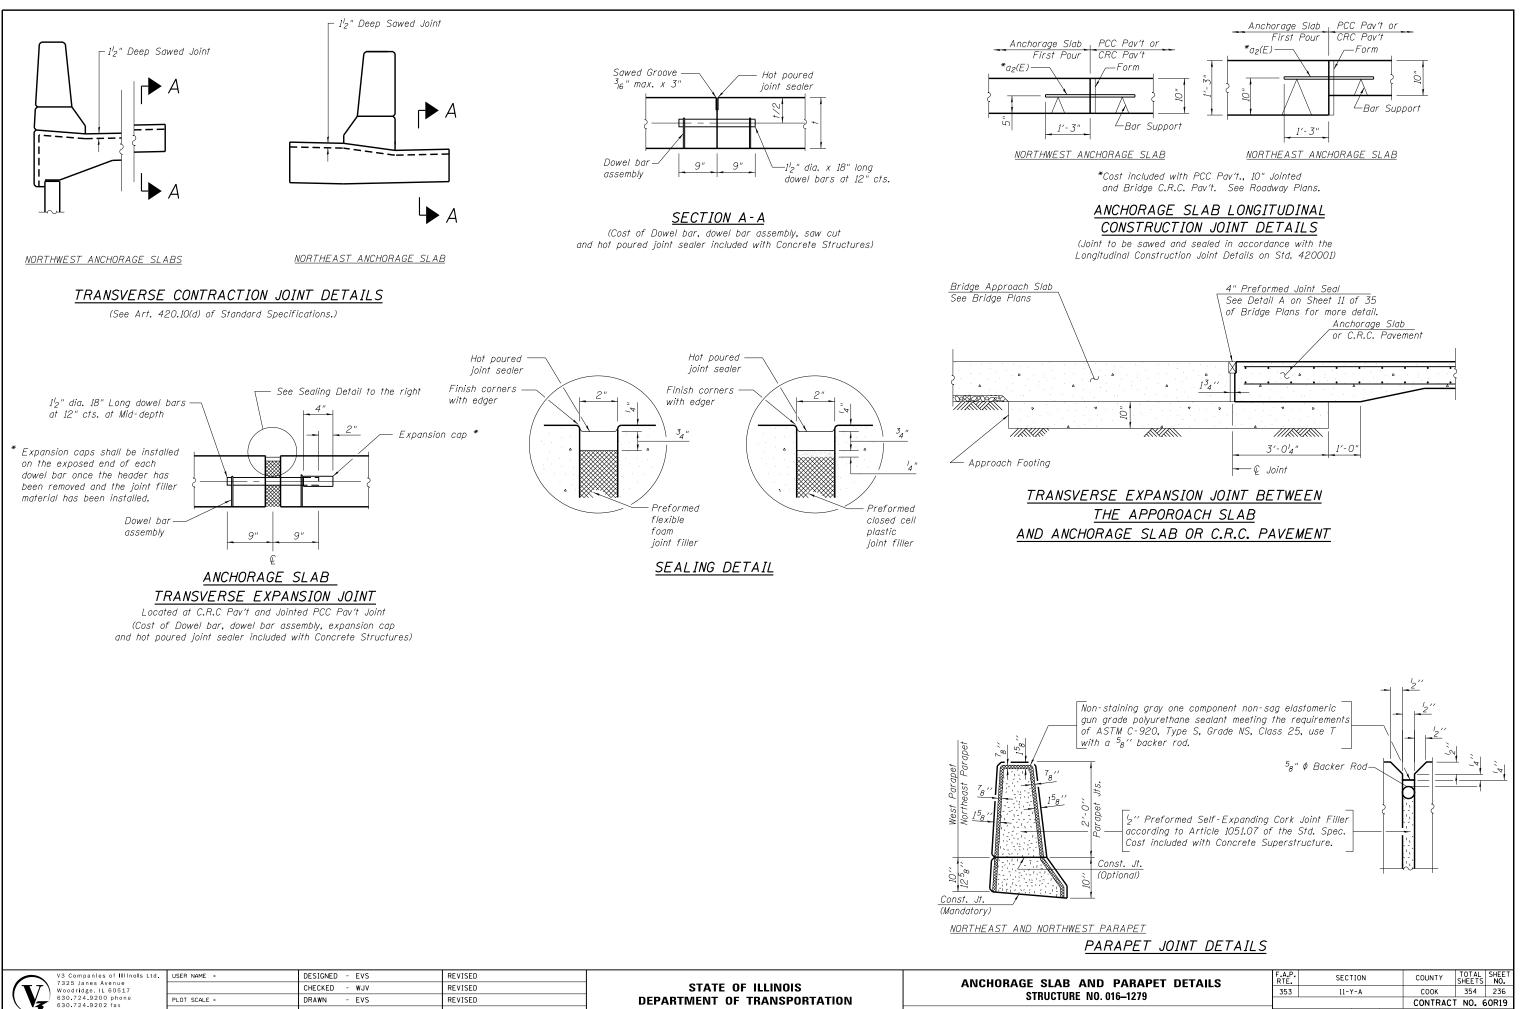

ILLINOIS FED. AID PROJECT

| V | 7325 Janes Avenue<br>Woodridge, IL 60517<br>630.724 9200 phone<br>630.724 9202 fax | PLOT SCALE = | CHECKED - WJV<br>DRAWN - EVS | REVISED<br>REVISED<br>REVISED | STATE OF ILLINOIS<br>DEPARTMENT OF TRANSPORTATION | ANCHORAGE SLAB AND PARAP<br>STRUCTURE NO. 016–1279 |
|---|------------------------------------------------------------------------------------|--------------|------------------------------|-------------------------------|---------------------------------------------------|----------------------------------------------------|
|   | www.v3co.com                                                                       | PLOT DATE =  | CHECKED - WJV                | REVISED                       |                                                   | SHEET NO. 16 OF 35 SHEETS                          |