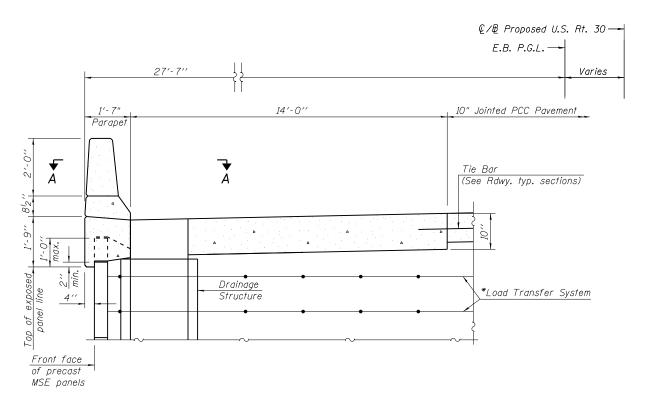

## SECTION THRU DRAINAGE STRUCTURES IN SOUTHWEST ANCHORAGE SLABS

Edge of Deck

#5 ag(E) bars at 4" cts.
fied to bottom of top reinf.
mat in anchorage slab. (typ.)

Drainage Structure

2" cl., typ.

\*M.S.E. Wall supplier to provide internal stability design for load transfer system to accomodate drainage structures and pipes.

SECTION A-A

Shift transverse reinforcement and cut longitudinal reinforcement in anchorage slab to clear drainage structures.

|               | V3 Companies of Hillnois Ltd. |
|---------------|-------------------------------|
| /             | 7325 Janes Avenue             |
|               | Woodridge, IL 60517           |
| \ <b>V</b> _/ | 630.724.9200 phone            |
| \ <b>V</b> 3  | 630.724.9202 fax              |
|               | www.v3co.com                  |