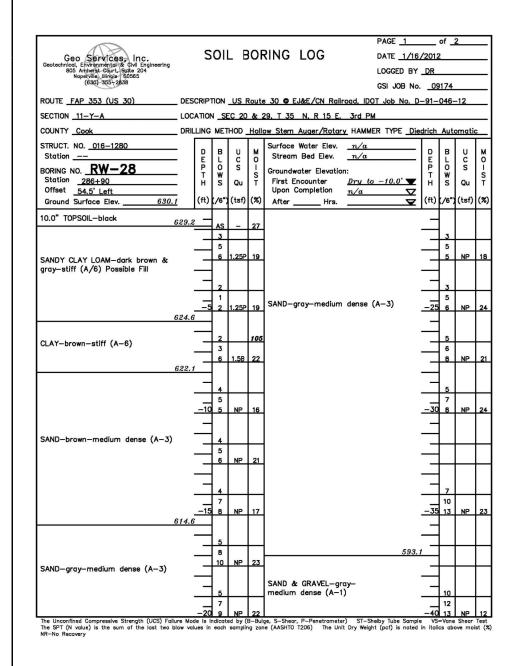

|                        | ON _                  | <u>US F</u><br>C 20                                                                     | Route<br>& 2 | PAGE<br>RING LOG DATE<br>LOGGED BY<br>GSI JOB NO<br>30 © EJ&E/CN Railroad, IDOT Job No. 1<br>9. T 35 N. R 15 E. 3rd PM<br>w Stem Auger/Rotary, HAMMER TYPE | 2/2012<br>1_DR<br>509174                              |                                                       |                                                       |
|------------------------|-----------------------|-----------------------------------------------------------------------------------------|--------------|------------------------------------------------------------------------------------------------------------------------------------------------------------|-------------------------------------------------------|-------------------------------------------------------|-------------------------------------------------------|
|                        | ON<br>SE<br>WETI<br>B | <u>US F</u><br>C 20<br>HOD _                                                            | Route<br>& 2 | LOGGED BY<br>GSI JOB No<br><u>30 © EJ&amp;E/CN Railroad, IDOT Job No. I</u><br>9. T <u>35 N. R 15 E. 3rd PM</u>                                            | DR<br>D. 09174                                        | -12                                                   |                                                       |
|                        | _SE<br>WETH<br>B<br>L | C 20<br>HOD _                                                                           | & 2          | GSI JOB No<br><u>30 <b>9</b> EJ&amp;E/CN Railroad, IDOT Job No. I</u><br>9. T 35 N. R 15 E. 3rd PM                                                         | o. <u>09174</u>                                       | 12                                                    | _                                                     |
|                        | _SE<br>WETH<br>B<br>L | C 20<br>HOD _                                                                           | & 2          | <u>30 © EJ&amp;E/CN Railroad, IDOT Job No. [</u><br>9. T 35 N. R 15 E. Jrd PM                                                                              |                                                       | 12                                                    |                                                       |
|                        | _SE<br>WETH<br>B<br>L | C 20<br>HOD _                                                                           | & 2          | 9. T 35 N. R 15 E. 3rd PM                                                                                                                                  | 0-91-046-                                             | 12                                                    |                                                       |
|                        | _SE<br>WETH<br>B<br>L | C 20<br>HOD _                                                                           | & 2          | 9. T 35 N. R 15 E. 3rd PM                                                                                                                                  |                                                       |                                                       | _                                                     |
| D<br>E<br>P<br>T       | BL                    | HOD _                                                                                   |              |                                                                                                                                                            |                                                       |                                                       |                                                       |
| D<br>E<br>P<br>T       | в                     |                                                                                         | Holle        | w Stem Auger/Rotary HAMMER TYPE _Di                                                                                                                        |                                                       |                                                       | _                                                     |
| E<br>P<br>T            | L                     | υ                                                                                       |              |                                                                                                                                                            | edrich Auto                                           | matic                                                 | ;                                                     |
| E<br>P<br>T            | L                     | 0                                                                                       | м            | Surface Water Elev. <u>n/a</u>                                                                                                                             | р в                                                   | υ                                                     | м                                                     |
| Т                      | 0 1                   | С                                                                                       | õ            | Stream Bed Elev. <u>n/a</u>                                                                                                                                | EL                                                    | С                                                     | 0                                                     |
|                        | W                     | s                                                                                       | I<br>S       | Groundwater Elevation:                                                                                                                                     | P O<br>T W                                            | s                                                     | S                                                     |
| н                      | s                     | Qu                                                                                      | Ť            | First Encounter <u>Dry to -10.0'</u>                                                                                                                       | H S                                                   | Qu                                                    | Ť                                                     |
| (ft)                   | 16"1                  | (+of)                                                                                   | (9)          | Upon Completion $n/a$                                                                                                                                      | (ft) (/6")                                            | (tef)                                                 | (%)                                                   |
| <u>Nob</u>             | ~1                    | (131)                                                                                   | (~)          | After Hrs                                                                                                                                                  | (10)/01                                               | ((3))                                                 | (~0,                                                  |
| , –                    |                       |                                                                                         |              |                                                                                                                                                            | -                                                     |                                                       |                                                       |
| -                      |                       | -                                                                                       |              |                                                                                                                                                            | <b>_</b> ,                                            |                                                       |                                                       |
| $\pm$                  | 5                     |                                                                                         |              |                                                                                                                                                            | 9                                                     |                                                       |                                                       |
| 1                      | 5                     | 2.7B                                                                                    | 24           |                                                                                                                                                            | 11                                                    | NP                                                    | 21                                                    |
| 2                      |                       |                                                                                         |              |                                                                                                                                                            |                                                       |                                                       |                                                       |
| -                      | ,                     |                                                                                         |              |                                                                                                                                                            |                                                       |                                                       |                                                       |
| +                      | 3                     |                                                                                         |              |                                                                                                                                                            | 7                                                     |                                                       |                                                       |
| -5                     | 4                     | NP                                                                                      | 17           |                                                                                                                                                            | -25 9                                                 | NP                                                    | 19                                                    |
| 7                      | T                     |                                                                                         |              |                                                                                                                                                            |                                                       |                                                       |                                                       |
| -                      |                       |                                                                                         |              | SAND-gray-medium dense (A-3)                                                                                                                               |                                                       |                                                       |                                                       |
| +                      | _                     |                                                                                         |              |                                                                                                                                                            | 6                                                     | _                                                     | _                                                     |
| -                      |                       | NP                                                                                      | 7            |                                                                                                                                                            |                                                       | NP                                                    | 22                                                    |
|                        | Ť                     |                                                                                         | ŕ            |                                                                                                                                                            |                                                       |                                                       |                                                       |
|                        |                       |                                                                                         |              |                                                                                                                                                            |                                                       |                                                       |                                                       |
| $\rightarrow$          | 5                     | _                                                                                       |              |                                                                                                                                                            | 3                                                     |                                                       |                                                       |
|                        | - 1                   | NIE.                                                                                    |              |                                                                                                                                                            | 5                                                     |                                                       |                                                       |
|                        | 2                     | NP                                                                                      | 9            |                                                                                                                                                            | -30 7                                                 | NP                                                    | 22                                                    |
|                        |                       |                                                                                         |              |                                                                                                                                                            |                                                       |                                                       |                                                       |
|                        | 4                     |                                                                                         |              |                                                                                                                                                            |                                                       |                                                       |                                                       |
| -                      | 7                     |                                                                                         |              |                                                                                                                                                            |                                                       |                                                       |                                                       |
| , +                    | 9                     | NP                                                                                      | 20           |                                                                                                                                                            | -++                                                   |                                                       |                                                       |
|                        |                       |                                                                                         |              |                                                                                                                                                            |                                                       |                                                       |                                                       |
|                        | 4                     |                                                                                         |              |                                                                                                                                                            | 7                                                     |                                                       |                                                       |
|                        | 6                     |                                                                                         |              |                                                                                                                                                            | 11                                                    |                                                       |                                                       |
| _                      | 7                     | NP                                                                                      | 18           |                                                                                                                                                            | -35 14                                                | NP                                                    | 22                                                    |
| -                      |                       |                                                                                         |              |                                                                                                                                                            | -                                                     |                                                       |                                                       |
| -                      | ۱                     |                                                                                         |              |                                                                                                                                                            |                                                       |                                                       |                                                       |
|                        | 6                     |                                                                                         |              |                                                                                                                                                            |                                                       |                                                       |                                                       |
|                        | 7                     | NP                                                                                      | 18           |                                                                                                                                                            |                                                       |                                                       |                                                       |
| -                      |                       |                                                                                         |              |                                                                                                                                                            |                                                       |                                                       |                                                       |
| -                      | ,                     |                                                                                         |              |                                                                                                                                                            |                                                       |                                                       |                                                       |
| -                      | <u> </u>              |                                                                                         |              |                                                                                                                                                            |                                                       | _                                                     |                                                       |
| -20                    | 11                    | NP                                                                                      | 22           |                                                                                                                                                            | -40 10                                                | NP                                                    | 14                                                    |
| de is ind<br>lues in e | licate<br>each        | d by (E<br>samplin                                                                      | B-Bul        | e, S-Shear, P-Penetrometer) ST-Shelby Tube Samp<br>e (AASHTO T206) The Unit Dry Weight (pcf) is noted                                                      | le VS=Vane<br>in italics abo                          | Shear<br>ve mois                                      | Test                                                  |
|                        |                       | 3 AS<br>3 AS<br>5<br>5<br>-<br>-<br>-<br>-<br>-<br>-<br>-<br>-<br>-<br>-<br>-<br>-<br>- | 3  AS        | AS - 26<br>AS - 26<br>- 5<br>- 5<br>- 5<br>- 5<br>- 27B 24<br>- 2<br>- 2<br>- 3<br>- 5<br>- 6 NP 7<br><br>- 7<br><br>- 7<br>- 7<br>- 7<br>- 7<br>-         | $\begin{array}{c ccccccccccccccccccccccccccccccccccc$ | $\begin{array}{c ccccccccccccccccccccccccccccccccccc$ | $\begin{array}{c ccccccccccccccccccccccccccccccccccc$ |