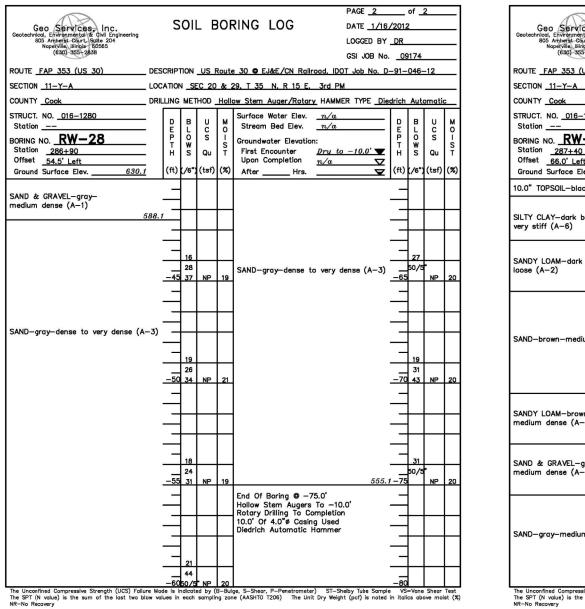

|                        | ON _                  | <u>US F</u><br>C 20                                                                     | Route<br>& 2 | PAGE<br>RING LOG DATE<br>LOGGED BY<br>GSI JOB NO<br>30 © EJ&E/CN Railroad, IDOT Job No. 1<br>9. T 35 N. R 15 E. 3rd PM<br>w Stem Auger/Rotary, HAMMER TYPE | 2/2012<br>1_DR<br>509174                              |                                                       |                                                       |
|------------------------|-----------------------|-----------------------------------------------------------------------------------------|--------------|------------------------------------------------------------------------------------------------------------------------------------------------------------|-------------------------------------------------------|-------------------------------------------------------|-------------------------------------------------------|
|                        | ON<br>SE<br>WETI<br>B | <u>US F</u><br>C 20<br>HOD _                                                            | Route<br>& 2 | LOGGED BY<br>GSI JOB No<br><u>30 © EJ&amp;E/CN Railroad, IDOT Job No. I</u><br>9. T <u>35 N. R 15 E. 3rd PM</u>                                            | DR<br>D. 09174                                        | -12                                                   |                                                       |
|                        | _SE<br>WETH<br>B<br>L | C 20<br>HOD _                                                                           | & 2          | GSI JOB No<br><u>30 <b>9</b> EJ&amp;E/CN Railroad, IDOT Job No. I</u><br>9. T 35 N. R 15 E. 3rd PM                                                         | o. <u>09174</u>                                       | 12                                                    | _                                                     |
|                        | _SE<br>WETH<br>B<br>L | C 20<br>HOD _                                                                           | & 2          | <u>30 © EJ&amp;E/CN Railroad, IDOT Job No. [</u><br>9. T 35 N. R 15 E. Jrd PM                                                                              |                                                       | 12                                                    |                                                       |
|                        | _SE<br>WETH<br>B<br>L | C 20<br>HOD _                                                                           | & 2          | 9. T 35 N. R 15 E. 3rd PM                                                                                                                                  | 0-91-046-                                             | 12                                                    |                                                       |
|                        | _SE<br>WETH<br>B<br>L | C 20<br>HOD _                                                                           | & 2          | 9. T 35 N. R 15 E. 3rd PM                                                                                                                                  |                                                       |                                                       | _                                                     |
| D<br>E<br>P<br>T       | BL                    | HOD _                                                                                   |              |                                                                                                                                                            |                                                       |                                                       |                                                       |
| D<br>E<br>P<br>T       | в                     |                                                                                         | Holle        | w Stem Auger/Rotary HAMMER TYPE _Di                                                                                                                        |                                                       |                                                       | _                                                     |
| E<br>P<br>T            | L                     | υ                                                                                       |              |                                                                                                                                                            | edrich Auto                                           | matic                                                 | ;                                                     |
| E<br>P<br>T            | L                     | 0                                                                                       | м            | Surface Water Elev. <u>n/a</u>                                                                                                                             | р в                                                   | υ                                                     | м                                                     |
| Т                      | 0 1                   | С                                                                                       | õ            | Stream Bed Elev. <u>n/a</u>                                                                                                                                | EL                                                    | С                                                     | 0                                                     |
|                        | W                     | s                                                                                       | I<br>S       | Groundwater Elevation:                                                                                                                                     | P O<br>T W                                            | s                                                     | S                                                     |
| н                      | s                     | Qu                                                                                      | Ť            | First Encounter <u>Dry to -10.0'</u>                                                                                                                       | H S                                                   | Qu                                                    | Ť                                                     |
| (ft)                   | 16"1                  | (+of)                                                                                   | (9)          | Upon Completion $n/a$                                                                                                                                      | (ft) (/6")                                            | (tef)                                                 | (%)                                                   |
| <u>Nob</u>             | ~1                    | (131)                                                                                   | (~)          | After Hrs                                                                                                                                                  | (10)/01                                               | ((3))                                                 | (~0,                                                  |
| , –                    |                       |                                                                                         |              |                                                                                                                                                            | -                                                     |                                                       |                                                       |
| -                      |                       | -                                                                                       |              |                                                                                                                                                            | <b>_</b> ,                                            |                                                       |                                                       |
| $\pm$                  | 5                     |                                                                                         |              |                                                                                                                                                            | 9                                                     |                                                       |                                                       |
| 1                      | 5                     | 2.7B                                                                                    | 24           |                                                                                                                                                            | 11                                                    | NP                                                    | 21                                                    |
| 2                      |                       |                                                                                         |              |                                                                                                                                                            |                                                       |                                                       |                                                       |
| -                      | ,                     |                                                                                         |              |                                                                                                                                                            |                                                       |                                                       |                                                       |
| +                      | 3                     |                                                                                         |              |                                                                                                                                                            | 7                                                     |                                                       |                                                       |
| -5                     | 4                     | NP                                                                                      | 17           |                                                                                                                                                            | -25 9                                                 | NP                                                    | 19                                                    |
| 7                      | T                     |                                                                                         |              |                                                                                                                                                            |                                                       |                                                       |                                                       |
| -                      |                       |                                                                                         |              | SAND-gray-medium dense (A-3)                                                                                                                               |                                                       |                                                       |                                                       |
| +                      | _                     |                                                                                         |              |                                                                                                                                                            | 6                                                     | _                                                     | _                                                     |
| -                      |                       | NP                                                                                      | 7            |                                                                                                                                                            |                                                       | NP                                                    | 22                                                    |
|                        | Ť                     |                                                                                         | ŕ            |                                                                                                                                                            |                                                       |                                                       |                                                       |
|                        |                       |                                                                                         |              |                                                                                                                                                            |                                                       |                                                       |                                                       |
| $\rightarrow$          | 5                     | _                                                                                       |              |                                                                                                                                                            | 3                                                     |                                                       |                                                       |
|                        | - 1                   | NIE.                                                                                    |              |                                                                                                                                                            | 5                                                     |                                                       |                                                       |
|                        | 2                     | NP                                                                                      | 9            |                                                                                                                                                            | -30 7                                                 | NP                                                    | 22                                                    |
|                        |                       |                                                                                         |              |                                                                                                                                                            |                                                       |                                                       |                                                       |
|                        | 4                     |                                                                                         |              |                                                                                                                                                            |                                                       |                                                       |                                                       |
| -                      | 7                     |                                                                                         |              |                                                                                                                                                            |                                                       |                                                       |                                                       |
| , +                    | 9                     | NP                                                                                      | 20           |                                                                                                                                                            | -++                                                   |                                                       |                                                       |
|                        |                       |                                                                                         |              |                                                                                                                                                            |                                                       |                                                       |                                                       |
|                        | 4                     |                                                                                         |              |                                                                                                                                                            | 7                                                     |                                                       |                                                       |
|                        | 6                     |                                                                                         |              |                                                                                                                                                            | 11                                                    |                                                       |                                                       |
| _                      | 7                     | NP                                                                                      | 18           |                                                                                                                                                            | -35 14                                                | NP                                                    | 22                                                    |
| -                      |                       |                                                                                         |              |                                                                                                                                                            | -                                                     |                                                       |                                                       |
| -                      | ۱                     |                                                                                         |              |                                                                                                                                                            |                                                       |                                                       |                                                       |
|                        | 6                     |                                                                                         |              |                                                                                                                                                            |                                                       |                                                       |                                                       |
|                        | 7                     | NP                                                                                      | 18           |                                                                                                                                                            |                                                       |                                                       |                                                       |
| -                      |                       |                                                                                         |              |                                                                                                                                                            |                                                       |                                                       |                                                       |
| -                      | ,                     |                                                                                         |              |                                                                                                                                                            |                                                       |                                                       |                                                       |
| -                      | <u> </u>              |                                                                                         |              |                                                                                                                                                            |                                                       | _                                                     |                                                       |
| -20                    | 11                    | NP                                                                                      | 22           |                                                                                                                                                            | -40 10                                                | NP                                                    | 14                                                    |
| de is ind<br>lues in e | licate<br>each        | d by (E<br>samplin                                                                      | B-Bul        | e, S-Shear, P-Penetrometer) ST-Shelby Tube Samp<br>e (AASHTO T206) The Unit Dry Weight (pcf) is noted                                                      | le VS=Vane<br>in italics abo                          | Shear<br>ve mois                                      | Test                                                  |
|                        |                       | 3 AS<br>3 AS<br>5<br>5<br>-<br>-<br>-<br>-<br>-<br>-<br>-<br>-<br>-<br>-<br>-<br>-<br>- | 3  AS        | AS - 26<br>AS - 26<br>- 5<br>- 5<br>- 5<br>- 5<br>- 27B 24<br>- 2<br>- 2<br>- 3<br>- 5<br>- 6 NP 7<br><br>- 7<br><br>- 7<br>- 7<br>- 7<br>- 7<br>-         | $\begin{array}{c ccccccccccccccccccccccccccccccccccc$ | $\begin{array}{c ccccccccccccccccccccccccccccccccccc$ | $\begin{array}{c ccccccccccccccccccccccccccccccccccc$ |