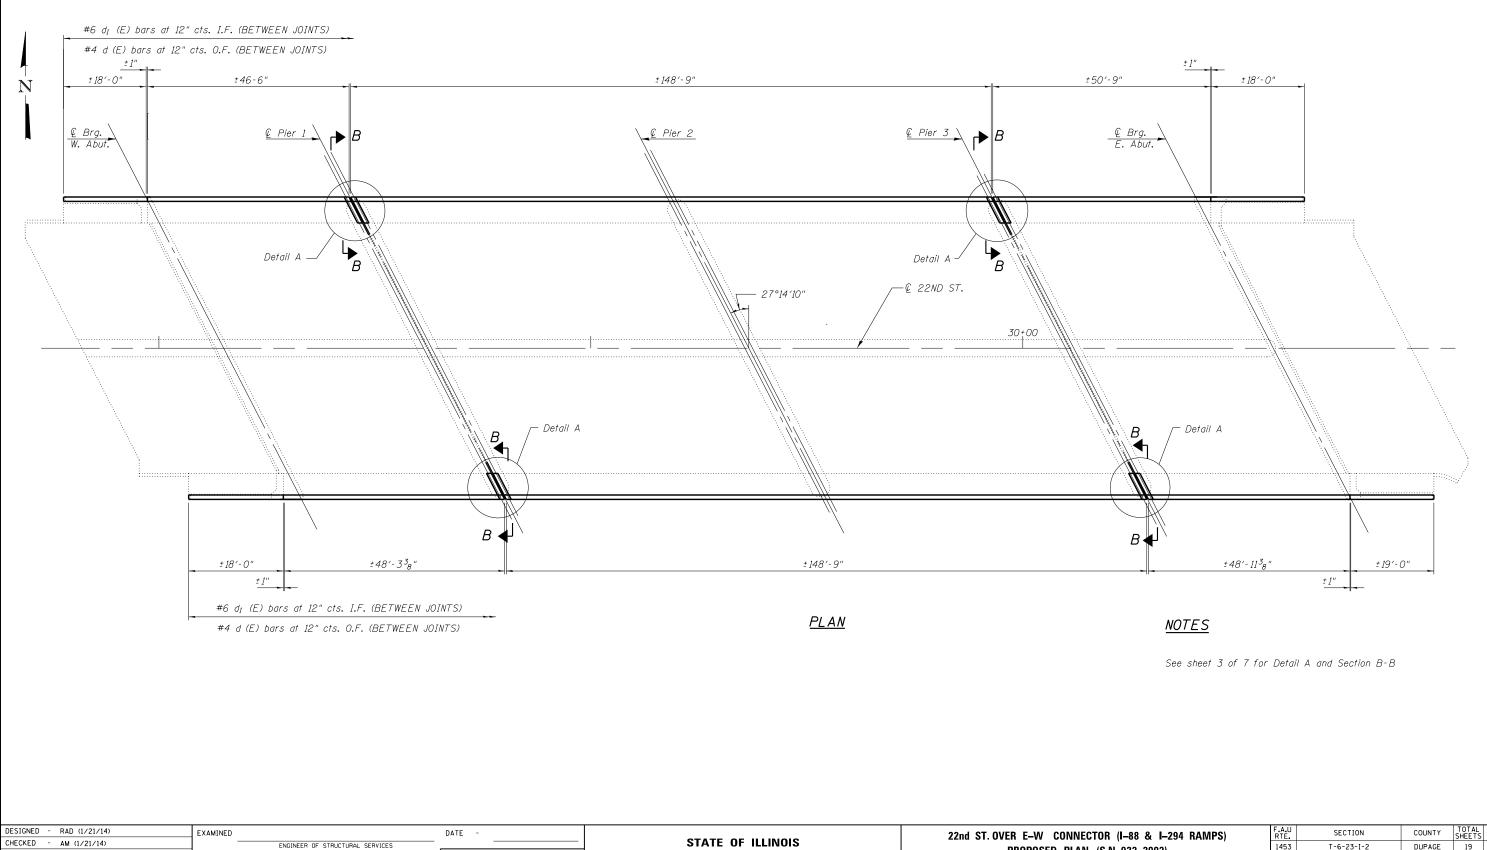

REVISED

REVISED

DRAWN

CHECKED -

PASSED

ENGINEER OF BRIDGES AND STRUCTURES

| STATE OF ILLINOIS<br>DEPARTMENT OF TRANSPORTATION | PROPOSED PLAN (S.I |
|---------------------------------------------------|--------------------|
|                                                   |                    |

| OR (I–88 & I–294 RAMPS) | F.A.U<br>RTE.             | SECTION    | COUNTY   | TOTAL<br>SHEETS | SHEET<br>NO. |
|-------------------------|---------------------------|------------|----------|-----------------|--------------|
| S.N. 022–2002)          | 1453                      | T-6-23-I-2 | DUPAGE   | 19              | 5            |
|                         |                           |            | CONTRACT | NO. 6           | OW58         |
| 7 SHEETS                | ILLINOIS FED. AID PROJECT |            |          |                 |              |
|                         |                           |            |          |                 |              |