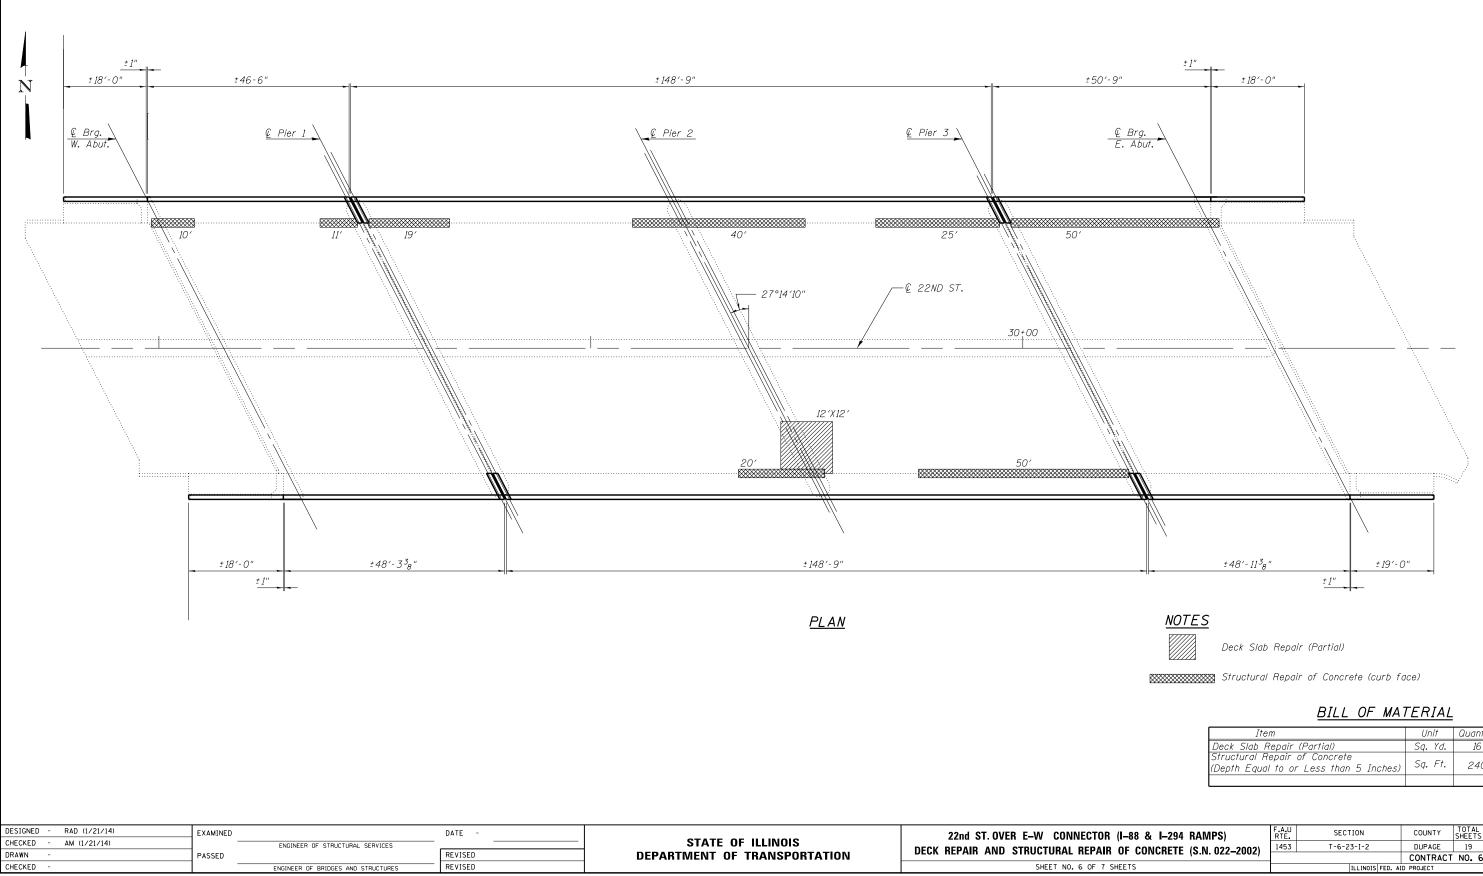

| Item                                                                    | Unit    | Quantity |
|-------------------------------------------------------------------------|---------|----------|
| Deck Slab Repair (Partial)                                              | Sq. Yd. | 16       |
| Structural Repair of Concrete<br>(Depth Equal to or Less than 5 Inches) | Sq. Ft. | 240      |
|                                                                         |         |          |